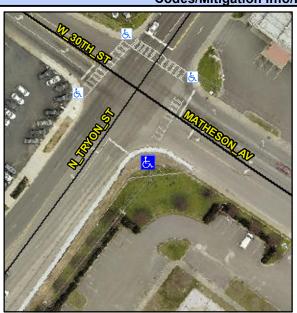

## Access Compliance Report Public Rights-of-Way (Curb Ramps)

Intersection ID: 9791 Main Street: N\_TRYON\_ST Cross Street: MATHESON\_AV Location: S

ADA ID: B8354B65A045 Ramp Type: PerpDiag Initial Pass/Fail: Fail Overall Compliance: No Severity Score: 12.5

## Field Measurements/Component Compliance

Street 1 Name
Stop Condition-Street 2
Street 2 Name
Stop Condition-Street 1

MATHESON AV Signal N TRYON ST Signal Possible Solutions:

Remove & Replace Curb Ramp With Two New Directional Ramps or Equivalent. Restripe Crosswalk.