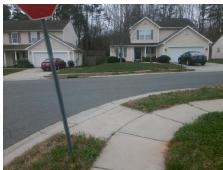

## Access Compliance Report Public Rights-of-Way (Curb Ramps)

Intersection ID: 42957 Main Street: PHEASANT\_GLEN\_RD Cross Street: SPARROW\_SPRINGS\_LN Location: NW
ADA ID: B838C2AA0174 Ramp Type: PerpDiag Initial Pass/Fail: Fail Overall Compliance: No Severity Score: 33.75

## Field Measurements/Component Compliance

Street 1 Name
Stop Condition-Street 2
Street 2 Name
Stop Condition-Street 1

SPARROW SPRINGS LN
None
PHEASANT GLEN RD
StopSign

| ossible Solution                |   |  |  |  |
|---------------------------------|---|--|--|--|
| Possible Solutions:             | 9 |  |  |  |
| Remove & Replace Curb Ramp With |   |  |  |  |
| Two New Directional Ramps or    | 1 |  |  |  |
| Equivalent.                     | 1 |  |  |  |
|                                 | 1 |  |  |  |
|                                 | 1 |  |  |  |
|                                 | 1 |  |  |  |
| Surveyor Notes:                 | 1 |  |  |  |
| N/A                             | 1 |  |  |  |
|                                 | 1 |  |  |  |
|                                 | ı |  |  |  |
|                                 | 1 |  |  |  |
| PROW/ADA:                       | 1 |  |  |  |
| Not Found, R304.5.1, R304.5.3   | 1 |  |  |  |
|                                 | 1 |  |  |  |
|                                 |   |  |  |  |
|                                 | 1 |  |  |  |
|                                 |   |  |  |  |
|                                 |   |  |  |  |