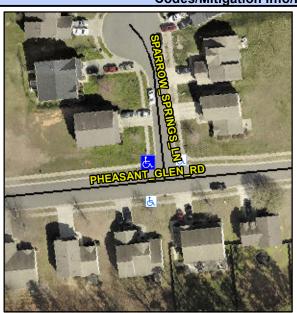

## Access Compliance Report Public Rights-of-Way (Curb Ramps)

Intersection ID: 42957 Main Street: PHEASANT\_GLEN\_RD Cross Street: SPARROW\_SPRINGS\_LN Location: NW
ADA ID: B838C2AA0174 Ramp Type: PerpDiag Initial Pass/Fail: Fail Overall Compliance: No Severity Score: 33.75