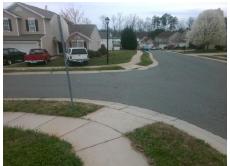

## Access Compliance Report Public Rights-of-Way (Curb Ramps)

Intersection ID: 42957 Main Street: PHEASANT\_GLEN\_RD Cross Street: SPARROW\_SPRINGS\_LN Location: NW
ADA ID: B838C2AA0174 Ramp Type: PerpDiag Initial Pass/Fail: Fail Overall Compliance: No Severity Score: 33.75

## Field Measurements/Component Compliance

Street 1 Name
Stop Condition-Street 2
Street 2 Name
Stop Condition-Street 1

SPARROW SPRINGS LN
None
PHEASANT GLEN RD
StopSign

| ossible Solution                |   |  |  |  |
|---------------------------------|---|--|--|--|
| Possible Solutions:             | 9 |  |  |  |
| Remove & Replace Curb Ramp With |   |  |  |  |
| Two New Directional Ramps or    | 1 |  |  |  |
| Equivalent.                     | 1 |  |  |  |
|                                 | 1 |  |  |  |
|                                 | 1 |  |  |  |
|                                 | 1 |  |  |  |
| Surveyor Notes:                 | 1 |  |  |  |
| N/A                             | 1 |  |  |  |
|                                 | 1 |  |  |  |
|                                 | ı |  |  |  |
|                                 | 1 |  |  |  |
| PROW/ADA:                       | 1 |  |  |  |
| Not Found, R304.5.1, R304.5.3   | 1 |  |  |  |
|                                 | 1 |  |  |  |
|                                 |   |  |  |  |
|                                 | 1 |  |  |  |
|                                 |   |  |  |  |
|                                 |   |  |  |  |