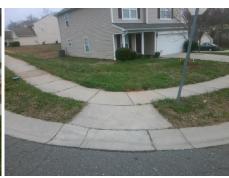

## Access Compliance Report Public Rights-of-Way (Curb Ramps)

Intersection ID: 42957 Main Street: PHEASANT\_GLEN\_RD Cross Street: SPARROW\_SPRINGS\_LN Location: NW
ADA ID: B838C2AA0174 Ramp Type: PerpDiag Initial Pass/Fail: Fail Overall Compliance: No Severity Score: 33.75

## Field Measurements/Component Compliance

Street 1 Name
Stop Condition-Street 2
Street 2 Name
Stop Condition-Street 1

SPARROW SPRINGS LN
None
PHEASANT GLEN RD
StopSign

| ossible Solution                |   |  |  |  |
|---------------------------------|---|--|--|--|
| Possible Solutions:             | 9 |  |  |  |
| Remove & Replace Curb Ramp With |   |  |  |  |
| Two New Directional Ramps or    | 1 |  |  |  |
| Equivalent.                     | 1 |  |  |  |
|                                 | 1 |  |  |  |
|                                 | 1 |  |  |  |
|                                 | 1 |  |  |  |
| Surveyor Notes:                 | 1 |  |  |  |
| N/A                             | 1 |  |  |  |
|                                 | 1 |  |  |  |
|                                 | ı |  |  |  |
|                                 | 1 |  |  |  |
| PROW/ADA:                       | 1 |  |  |  |
| Not Found, R304.5.1, R304.5.3   | 1 |  |  |  |
|                                 | 1 |  |  |  |
|                                 |   |  |  |  |
|                                 | 1 |  |  |  |
|                                 |   |  |  |  |
|                                 |   |  |  |  |