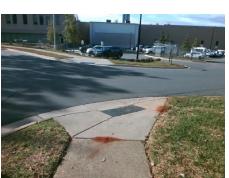

## **Access Compliance Report Public Rights-of-Way** (Curb Ramps)

Data

9.8

1.2

N/A

Good

Cross Street: N/A Intersection ID: N/A Main Street: SPRATT ST Location: NW Initial Pass/Fail: Fail **Overall Compliance: No** ADA ID: B83F2572B49C Ramp Type: Perp **Severity Score:** 12.5

| 1 033ibic Goldtion            |      | i icia ivic          |
|-------------------------------|------|----------------------|
| Possible Solutions:           | Comp | liance Description   |
| Remove & Replace Entire Ramp. | N/A  | Ramp Length (in)     |
| ·                             | Yes  | Ramp Width (in)      |
|                               | N/A  | Flare Type LT        |
|                               | N/A  | Flare Slope LT (%)   |
|                               | N/A  | Flare Traversable LT |
|                               | N/A  | Landing Length (in)  |
| Surveyor Notes:               | N/A  | Landing Width (in)   |
| N/A                           | N/A  | Landing Slope (%)    |
|                               | N/A  | Landing X Slope (%   |
|                               | N/A  | Landing Curb? (Y/N   |
|                               | N/A  | Shared Landing?      |
| PROW/ADA:                     | N/A  | Gutter Ponding?      |
| Not Found, R304.2.2           | N/A  | Gutter Lip Ht (in)   |
|                               | N/A  | Painted X Walk1?     |
|                               |      | X Walk 1 Direction   |
|                               | N/A  | X Walk 1 Width (in)  |
|                               |      | X Walk 1 Slope (%)   |
|                               |      | X Walk 1 X Slope (%  |
|                               | N/A  | Ramp inside XWalk    |
|                               |      | Road Slope (%)       |