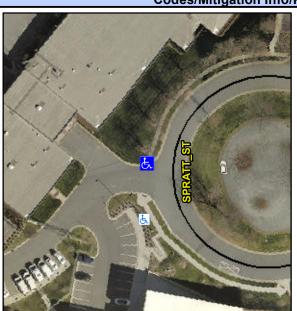

## **Access Compliance Report Public Rights-of-Way** (Curb Ramps)

Data

9.8

1.2

N/A

Good

Cross Street: N/A Intersection ID: N/A Main Street: SPRATT ST Location: NW Initial Pass/Fail: Fail **Overall Compliance: No** ADA ID: B83F2572B49C Ramp Type: Perp **Severity Score:** 12.5

Flare Traversable LT?

| Street 1 Name           | SPRATT ST |
|-------------------------|-----------|
| Stop Condition-Street 2 | None      |
| Street 2 Name           | N/A       |
| Stop Condition-Street 1 | N/A       |