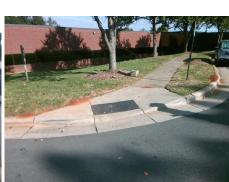

## **Access Compliance Report Public Rights-of-Way** (Curb Ramps)

Data

9.8

1.2

N/A

Good

Cross Street: N/A Intersection ID: N/A Main Street: SPRATT ST Location: NW Initial Pass/Fail: Fail **Overall Compliance: No** ADA ID: B83F2572B49C Ramp Type: Perp **Severity Score:** 12.5

| 1 033ibic Goldtion            |      | i icia ivic          |
|-------------------------------|------|----------------------|
| Possible Solutions:           | Comp | liance Description   |
| Remove & Replace Entire Ramp. | N/A  | Ramp Length (in)     |
| ·                             | Yes  | Ramp Width (in)      |
|                               | N/A  | Flare Type LT        |
|                               | N/A  | Flare Slope LT (%)   |
|                               | N/A  | Flare Traversable LT |
|                               | N/A  | Landing Length (in)  |
| Surveyor Notes:               | N/A  | Landing Width (in)   |
| N/A                           | N/A  | Landing Slope (%)    |
|                               | N/A  | Landing X Slope (%   |
|                               | N/A  | Landing Curb? (Y/N   |
|                               | N/A  | Shared Landing?      |
| PROW/ADA:                     | N/A  | Gutter Ponding?      |
| Not Found, R304.2.2           | N/A  | Gutter Lip Ht (in)   |
|                               | N/A  | Painted X Walk1?     |
|                               |      | X Walk 1 Direction   |
|                               | N/A  | X Walk 1 Width (in)  |
|                               |      | X Walk 1 Slope (%)   |
|                               |      | X Walk 1 X Slope (%  |
|                               | N/A  | Ramp inside XWalk    |
|                               |      | Road Slope (%)       |