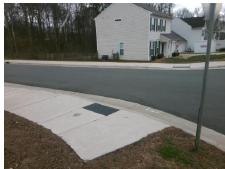

## Field Measurements/Component Compliance

Street 1 Name
SUMMER CREEK LN
Stop Condition-Street 1
StopSign
Street 2 Name
N/A
Stop Condition-Street 2
N/A

Total Cost: \$ 1600.00

| Compliance Description D |                      | Data | Compliance Description |                             | Data |
|--------------------------|----------------------|------|------------------------|-----------------------------|------|
| N/A                      | Ramp Length LT (in)  | 58.0 | N/A                    | Ramp Length RT (in)         | 67.0 |
| Yes                      | Ramp Width LT (in)   | 84.0 | Yes                    | Ramp Width RT (in)          | 84.0 |
| No                       | Ramp Slope LT (%)    | 10.7 | Yes                    | Ramp Slope RT (%)           | 1.1  |
| Yes                      | Ramp XSlope LT (%)   | 1.2  | Yes                    | Ramp XSlope RT (%)          | 1.0  |
| N/A                      | Landing Length (in)  | N/A  | N/A                    | DWS Provided?               | N/A  |
| N/A                      | Landing Width (in)   | N/A  | N/A                    | DWS Contrast?               | N/A  |
| N/A                      | Landing Slope (%)    | N/A  | N/A                    | DWS Length (in)             | N/A  |
| N/A                      | Landing X Slope (%)  | N/A  | N/A                    | DWS Full Width?             | N/A  |
| N/A                      | Landing Curb? (Y/N)  | N/A  | N/A                    | DWS Offset (in)             | N/A  |
| N/A                      | Shared Landing?      | N/A  |                        |                             |      |
| N/A                      | Gutter Ponding?      | N/A  | N/A                    | Gutter Slope (%)            | N/A  |
| N/A                      | Gutter Lip Ht (in)   | N/A  | N/A                    | Gutter X Slope (%)          | N/A  |
| N/A                      | Painted X Walk1?     | No   | N/A                    | Painted X Walk2?            | N/A  |
|                          | X Walk 1 Direction   | To S |                        | X Walk 2 Direction          | N/A  |
| N/A                      | X Walk 1 Width (in)  | N/A  | N/A                    | X Walk 2 Width (in)         | N/A  |
|                          | X Walk 1 Slope (%)   | 0.7  |                        | X Walk 2 Slope (%)          | N/A  |
|                          | X Walk 1 X Slope (%) | 3.6  |                        | X Walk 2 X Slope (%)        | N/A  |
| N/A                      | Ramp inside XWalk1?  | N/A  | N/A                    | Ramp inside XWalk2?         | N/A  |
|                          | Road Slope (%)       | N/A  | N/A                    | Clear Space?                | N/A  |
|                          | Road X Slope (%)     | N/A  | N/A                    | Clear Space to XWalk (in)   | N/A  |
| N/A                      | Any Obstructions?    | N/A  | N/A                    | Storm Grate/Utility Hazard? | N/A  |
|                          | Obstruction Type     |      |                        | Storm Grate/Utility Type    |      |
|                          |                      | N/A  |                        |                             | N/A  |
|                          |                      |      | Yes                    | Surface Condition? (G/P)    | Good |
|                          |                      |      | N/A                    | Curb Slope (%)              | 15.4 |
| 1027 W                   |                      |      |                        |                             |      |