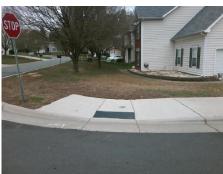

## Field Measurements/Component Compliance

Street 1 Name
SUMMER CREEK LN
Stop Condition-Street 1
StopSign
Street 2 Name
N/A
Stop Condition-Street 2
N/A

Total Cost: \$ 1600.00

| Compliance Description D |                      | Data | Compliance Description |                             | Data |
|--------------------------|----------------------|------|------------------------|-----------------------------|------|
| N/A                      | Ramp Length LT (in)  | 58.0 | N/A                    | Ramp Length RT (in)         | 67.0 |
| Yes                      | Ramp Width LT (in)   | 84.0 | Yes                    | Ramp Width RT (in)          | 84.0 |
| No                       | Ramp Slope LT (%)    | 10.7 | Yes                    | Ramp Slope RT (%)           | 1.1  |
| Yes                      | Ramp XSlope LT (%)   | 1.2  | Yes                    | Ramp XSlope RT (%)          | 1.0  |
| N/A                      | Landing Length (in)  | N/A  | N/A                    | DWS Provided?               | N/A  |
| N/A                      | Landing Width (in)   | N/A  | N/A                    | DWS Contrast?               | N/A  |
| N/A                      | Landing Slope (%)    | N/A  | N/A                    | DWS Length (in)             | N/A  |
| N/A                      | Landing X Slope (%)  | N/A  | N/A                    | DWS Full Width?             | N/A  |
| N/A                      | Landing Curb? (Y/N)  | N/A  | N/A                    | DWS Offset (in)             | N/A  |
| N/A                      | Shared Landing?      | N/A  |                        |                             |      |
| N/A                      | Gutter Ponding?      | N/A  | N/A                    | Gutter Slope (%)            | N/A  |
| N/A                      | Gutter Lip Ht (in)   | N/A  | N/A                    | Gutter X Slope (%)          | N/A  |
| N/A                      | Painted X Walk1?     | No   | N/A                    | Painted X Walk2?            | N/A  |
|                          | X Walk 1 Direction   | To S |                        | X Walk 2 Direction          | N/A  |
| N/A                      | X Walk 1 Width (in)  | N/A  | N/A                    | X Walk 2 Width (in)         | N/A  |
|                          | X Walk 1 Slope (%)   | 0.7  |                        | X Walk 2 Slope (%)          | N/A  |
|                          | X Walk 1 X Slope (%) | 3.6  |                        | X Walk 2 X Slope (%)        | N/A  |
| N/A                      | Ramp inside XWalk1?  | N/A  | N/A                    | Ramp inside XWalk2?         | N/A  |
|                          | Road Slope (%)       | N/A  | N/A                    | Clear Space?                | N/A  |
|                          | Road X Slope (%)     | N/A  | N/A                    | Clear Space to XWalk (in)   | N/A  |
| N/A                      | Any Obstructions?    | N/A  | N/A                    | Storm Grate/Utility Hazard? | N/A  |
|                          | Obstruction Type     |      |                        | Storm Grate/Utility Type    |      |
|                          |                      | N/A  |                        |                             | N/A  |
|                          |                      |      | Yes                    | Surface Condition? (G/P)    | Good |
|                          |                      |      | N/A                    | Curb Slope (%)              | 15.4 |
| 1027 W                   |                      |      |                        |                             |      |