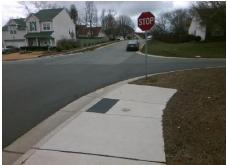

## Field Measurements/Component Compliance

Street 1 Name
SUMMER CREEK LN
Stop Condition-Street 1
StopSign
Street 2 Name
N/A
Stop Condition-Street 2
N/A

Total Cost: \$ 1600.00

| Compliance Description D |                      | Data | Compliance Description |                             | Data |
|--------------------------|----------------------|------|------------------------|-----------------------------|------|
| N/A                      | Ramp Length LT (in)  | 58.0 | N/A                    | Ramp Length RT (in)         | 67.0 |
| Yes                      | Ramp Width LT (in)   | 84.0 | Yes                    | Ramp Width RT (in)          | 84.0 |
| No                       | Ramp Slope LT (%)    | 10.7 | Yes                    | Ramp Slope RT (%)           | 1.1  |
| Yes                      | Ramp XSlope LT (%)   | 1.2  | Yes                    | Ramp XSlope RT (%)          | 1.0  |
| N/A                      | Landing Length (in)  | N/A  | N/A                    | DWS Provided?               | N/A  |
| N/A                      | Landing Width (in)   | N/A  | N/A                    | DWS Contrast?               | N/A  |
| N/A                      | Landing Slope (%)    | N/A  | N/A                    | DWS Length (in)             | N/A  |
| N/A                      | Landing X Slope (%)  | N/A  | N/A                    | DWS Full Width?             | N/A  |
| N/A                      | Landing Curb? (Y/N)  | N/A  | N/A                    | DWS Offset (in)             | N/A  |
| N/A                      | Shared Landing?      | N/A  |                        |                             |      |
| N/A                      | Gutter Ponding?      | N/A  | N/A                    | Gutter Slope (%)            | N/A  |
| N/A                      | Gutter Lip Ht (in)   | N/A  | N/A                    | Gutter X Slope (%)          | N/A  |
| N/A                      | Painted X Walk1?     | No   | N/A                    | Painted X Walk2?            | N/A  |
|                          | X Walk 1 Direction   | To S |                        | X Walk 2 Direction          | N/A  |
| N/A                      | X Walk 1 Width (in)  | N/A  | N/A                    | X Walk 2 Width (in)         | N/A  |
|                          | X Walk 1 Slope (%)   | 0.7  |                        | X Walk 2 Slope (%)          | N/A  |
|                          | X Walk 1 X Slope (%) | 3.6  |                        | X Walk 2 X Slope (%)        | N/A  |
| N/A                      | Ramp inside XWalk1?  | N/A  | N/A                    | Ramp inside XWalk2?         | N/A  |
|                          | Road Slope (%)       | N/A  | N/A                    | Clear Space?                | N/A  |
|                          | Road X Slope (%)     | N/A  | N/A                    | Clear Space to XWalk (in)   | N/A  |
| N/A                      | Any Obstructions?    | N/A  | N/A                    | Storm Grate/Utility Hazard? | N/A  |
|                          | Obstruction Type     |      |                        | Storm Grate/Utility Type    |      |
|                          |                      | N/A  |                        |                             | N/A  |
|                          |                      |      | Yes                    | Surface Condition? (G/P)    | Good |
|                          |                      |      | N/A                    | Curb Slope (%)              | 15.4 |
| 1027 W                   |                      |      |                        |                             |      |