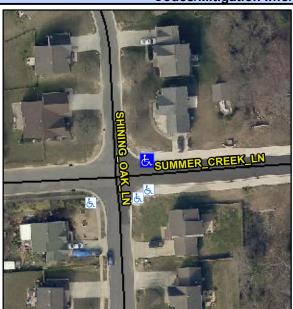

## Access Compliance Report Public Rights-of-Way (Curb Ramps)

Intersection ID: 28446Main Street:SHINING\_OAK\_LNCross Street:SUMMER\_CREEK\_LNLocation:NEADA ID: B842C0A8EF4BRamp Type:ParaInitial Pass/Fail:FailOverall Compliance:NoSeverity Score:12.5

## Field Measurements/Component Compliance

Street 1 Name
SUMMER CREEK LN
Stop Condition-Street 1
StopSign
Street 2 Name
N/A
Stop Condition-Street 2
N/A

Total Cost: \$ 1600.00

| Compliance Description D |                      | Data | Compliance Description |                             | Data |
|--------------------------|----------------------|------|------------------------|-----------------------------|------|
| N/A                      | Ramp Length LT (in)  | 58.0 | N/A                    | Ramp Length RT (in)         | 67.0 |
| Yes                      | Ramp Width LT (in)   | 84.0 | Yes                    | Ramp Width RT (in)          | 84.0 |
| No                       | Ramp Slope LT (%)    | 10.7 | Yes                    | Ramp Slope RT (%)           | 1.1  |
| Yes                      | Ramp XSlope LT (%)   | 1.2  | Yes                    | Ramp XSlope RT (%)          | 1.0  |
| N/A                      | Landing Length (in)  | N/A  | N/A                    | DWS Provided?               | N/A  |
| N/A                      | Landing Width (in)   | N/A  | N/A                    | DWS Contrast?               | N/A  |
| N/A                      | Landing Slope (%)    | N/A  | N/A                    | DWS Length (in)             | N/A  |
| N/A                      | Landing X Slope (%)  | N/A  | N/A                    | DWS Full Width?             | N/A  |
| N/A                      | Landing Curb? (Y/N)  | N/A  | N/A                    | DWS Offset (in)             | N/A  |
| N/A                      | Shared Landing?      | N/A  |                        |                             |      |
| N/A                      | Gutter Ponding?      | N/A  | N/A                    | Gutter Slope (%)            | N/A  |
| N/A                      | Gutter Lip Ht (in)   | N/A  | N/A                    | Gutter X Slope (%)          | N/A  |
| N/A                      | Painted X Walk1?     | No   | N/A                    | Painted X Walk2?            | N/A  |
|                          | X Walk 1 Direction   | To S |                        | X Walk 2 Direction          | N/A  |
| N/A                      | X Walk 1 Width (in)  | N/A  | N/A                    | X Walk 2 Width (in)         | N/A  |
|                          | X Walk 1 Slope (%)   | 0.7  |                        | X Walk 2 Slope (%)          | N/A  |
|                          | X Walk 1 X Slope (%) | 3.6  |                        | X Walk 2 X Slope (%)        | N/A  |
| N/A                      | Ramp inside XWalk1?  | N/A  | N/A                    | Ramp inside XWalk2?         | N/A  |
|                          | Road Slope (%)       | N/A  | N/A                    | Clear Space?                | N/A  |
|                          | Road X Slope (%)     | N/A  | N/A                    | Clear Space to XWalk (in)   | N/A  |
| N/A                      | Any Obstructions?    | N/A  | N/A                    | Storm Grate/Utility Hazard? | N/A  |
|                          | Obstruction Type     |      |                        | Storm Grate/Utility Type    |      |
|                          |                      | N/A  |                        |                             | N/A  |
|                          |                      |      | Yes                    | Surface Condition? (G/P)    | Good |
|                          |                      |      | N/A                    | Curb Slope (%)              | 15.4 |
| 1027 W                   |                      |      |                        |                             |      |