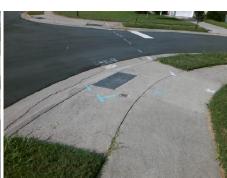

## Access Compliance Report Public Rights-of-Way (Curb Ramps)

Intersection ID: 29425 Main Street: BRADSTREET\_COMMONS\_WYCross Street: NOVELLA\_DR Location: NW

ADA ID: B8460F8DFFB0 Ramp Type: Perp Initial Pass/Fail: Fail Overall Compliance: No Severity Score: 46.25

| Total C | ost: |  |
|---------|------|--|
| T H     |      |  |
|         |      |  |
|         | 1000 |  |
|         |      |  |
| 1       |      |  |

1850.00

| Field Measurements/Component Compliance |                       |      |      |                             |      |  |  |
|-----------------------------------------|-----------------------|------|------|-----------------------------|------|--|--|
| Comp                                    | liance Description    | Data | Comp | liance Description          | Data |  |  |
| N/A                                     | Ramp Length (in)      | 49.0 | No   | Ramp Slope (%)              | 9.3  |  |  |
| No                                      | Ramp Width (in)       | 47.0 | No   | Ramp XSlope (%)             | 9.2  |  |  |
| N/A                                     | Flare Type LT         | N/A  | N/A  | Flare Type RT               | N/A  |  |  |
| N/A                                     | Flare Slope LT (%)    | N/A  | N/A  | Flare Slope RT (%)          | N/A  |  |  |
| N/A                                     | Flare Traversable LT? | N/A  | N/A  | Flare Traversable RT?       | N/A  |  |  |
| N/A                                     | Landing Length (in)   | N/A  | N/A  | DWS Provided?               | N/A  |  |  |
| N/A                                     | Landing Width (in)    | N/A  | N/A  | DWS Contrast?               | N/A  |  |  |
| N/A                                     | Landing Slope (%)     | N/A  | N/A  | DWS Length (in)             | N/A  |  |  |
| N/A                                     | Landing X Slope (%)   | N/A  | N/A  | DWS Full Width?             | N/A  |  |  |
| N/A                                     | Landing Curb? (Y/N)   | N/A  | N/A  | DWS Offset (in)             | N/A  |  |  |
| N/A                                     | Shared Landing?       | N/A  |      |                             |      |  |  |
| N/A                                     | Gutter Ponding?       | N/A  | N/A  | Gutter Slope (%)            | N/A  |  |  |
| N/A                                     | Gutter Lip Ht (in)    | N/A  | N/A  | Gutter X Slope (%)          | N/A  |  |  |
| N/A                                     | Painted X Walk1?      | No   | N/A  | Painted X Walk2?            | N/A  |  |  |
|                                         | X Walk 1 Direction    | To S |      | X Walk 2 Direction          | N/A  |  |  |
| N/A                                     | X Walk 1 Width (in)   | N/A  | N/A  | X Walk 2 Width (in)         | N/A  |  |  |
|                                         | X Walk 1 Slope (%)    | 0.3  |      | X Walk 2 Slope (%)          | N/A  |  |  |
|                                         | X Walk 1 X Slope (%)  | 7.1  |      | X Walk 2 X Slope (%)        | N/A  |  |  |
| N/A                                     | Ramp inside XWalk1?   | N/A  | N/A  | Ramp inside XWalk2?         | N/A  |  |  |
|                                         | Road Slope (%)        | N/A  | N/A  | Clear Space?                | N/A  |  |  |
|                                         | Road X Slope (%)      | N/A  | N/A  | Clear Space to XWalk (in)   | N/A  |  |  |
| N/A                                     | Any Obstructions?     | N/A  | N/A  | Storm Grate/Utility Hazard? | N/A  |  |  |
|                                         | Obstruction Type      |      |      | Storm Grate/Utility Type    |      |  |  |
|                                         |                       | N/A  |      |                             | N/A  |  |  |
|                                         |                       |      | Yes  | Surface Condition? (G/P)    | Good |  |  |
|                                         |                       |      |      |                             |      |  |  |