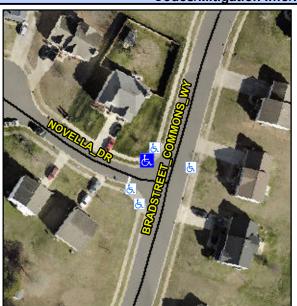

## Access Compliance Report Public Rights-of-Way (Curb Ramps)

Intersection ID: 29425 Main Street: BRADSTREET\_COMMONS\_WYCross Street: NOVELLA\_DR Location: NW

ADA ID: B8460F8DFFB0 Ramp Type: Perp Initial Pass/Fail: Fail Overall Compliance: No Severity Score: 46.25