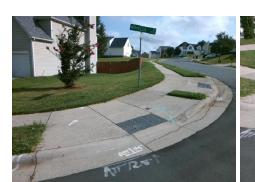

## Access Compliance Report Public Rights-of-Way (Curb Ramps)

Intersection ID: 29425 Main Street: BRADSTREET\_COMMONS\_WYCross Street: NOVELLA\_DR Location: NW

ADA ID: B8460F8DFFB0 Ramp Type: Perp Initial Pass/Fail: Fail Overall Compliance: No Severity Score: 46.25

| Total C | ost: |  |
|---------|------|--|
| T H     |      |  |
|         |      |  |
|         | 1000 |  |
|         |      |  |
| 1       |      |  |

1850.00

| Field Measurements/Component Compliance |                       |      |      |                             |      |  |  |
|-----------------------------------------|-----------------------|------|------|-----------------------------|------|--|--|
| Comp                                    | liance Description    | Data | Comp | liance Description          | Data |  |  |
| N/A                                     | Ramp Length (in)      | 49.0 | No   | Ramp Slope (%)              | 9.3  |  |  |
| No                                      | Ramp Width (in)       | 47.0 | No   | Ramp XSlope (%)             | 9.2  |  |  |
| N/A                                     | Flare Type LT         | N/A  | N/A  | Flare Type RT               | N/A  |  |  |
| N/A                                     | Flare Slope LT (%)    | N/A  | N/A  | Flare Slope RT (%)          | N/A  |  |  |
| N/A                                     | Flare Traversable LT? | N/A  | N/A  | Flare Traversable RT?       | N/A  |  |  |
| N/A                                     | Landing Length (in)   | N/A  | N/A  | DWS Provided?               | N/A  |  |  |
| N/A                                     | Landing Width (in)    | N/A  | N/A  | DWS Contrast?               | N/A  |  |  |
| N/A                                     | Landing Slope (%)     | N/A  | N/A  | DWS Length (in)             | N/A  |  |  |
| N/A                                     | Landing X Slope (%)   | N/A  | N/A  | DWS Full Width?             | N/A  |  |  |
| N/A                                     | Landing Curb? (Y/N)   | N/A  | N/A  | DWS Offset (in)             | N/A  |  |  |
| N/A                                     | Shared Landing?       | N/A  |      |                             |      |  |  |
| N/A                                     | Gutter Ponding?       | N/A  | N/A  | Gutter Slope (%)            | N/A  |  |  |
| N/A                                     | Gutter Lip Ht (in)    | N/A  | N/A  | Gutter X Slope (%)          | N/A  |  |  |
| N/A                                     | Painted X Walk1?      | No   | N/A  | Painted X Walk2?            | N/A  |  |  |
|                                         | X Walk 1 Direction    | To S |      | X Walk 2 Direction          | N/A  |  |  |
| N/A                                     | X Walk 1 Width (in)   | N/A  | N/A  | X Walk 2 Width (in)         | N/A  |  |  |
|                                         | X Walk 1 Slope (%)    | 0.3  |      | X Walk 2 Slope (%)          | N/A  |  |  |
|                                         | X Walk 1 X Slope (%)  | 7.1  |      | X Walk 2 X Slope (%)        | N/A  |  |  |
| N/A                                     | Ramp inside XWalk1?   | N/A  | N/A  | Ramp inside XWalk2?         | N/A  |  |  |
|                                         | Road Slope (%)        | N/A  | N/A  | Clear Space?                | N/A  |  |  |
|                                         | Road X Slope (%)      | N/A  | N/A  | Clear Space to XWalk (in)   | N/A  |  |  |
| N/A                                     | Any Obstructions?     | N/A  | N/A  | Storm Grate/Utility Hazard? | N/A  |  |  |
|                                         | Obstruction Type      |      |      | Storm Grate/Utility Type    |      |  |  |
|                                         |                       | N/A  |      |                             | N/A  |  |  |
|                                         |                       |      | Yes  | Surface Condition? (G/P)    | Good |  |  |
|                                         |                       |      |      |                             |      |  |  |