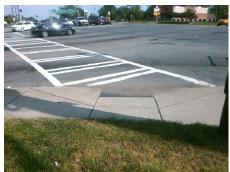

N/A

Total Cost: \$ 1850.00

| Compliance Description Data |                       | Compliance Description |     | Data                        |      |
|-----------------------------|-----------------------|------------------------|-----|-----------------------------|------|
| N/A                         | Ramp Length (in)      | 46.0                   | Yes | Ramp Slope (%)              | 6.6  |
| No                          | Ramp Width (in)       | 47.5                   | Yes | Ramp XSlope (%)             | 1.0  |
| N/A                         | Flare Type LT         | N/A                    | N/A | Flare Type RT               | N/A  |
| N/A                         | Flare Slope LT (%)    | N/A                    | N/A | Flare Slope RT (%)          | N/A  |
| N/A                         | Flare Traversable LT? | N/A                    | N/A | Flare Traversable RT?       | N/A  |
| N/A                         | Landing Length (in)   | N/A                    | N/A | DWS Provided?               | N/A  |
| N/A                         | Landing Width (in)    | N/A                    | N/A | DWS Contrast?               | N/A  |
| N/A                         | Landing Slope (%)     | N/A                    | N/A | DWS Length (in)             | N/A  |
| N/A                         | Landing X Slope (%)   | N/A                    | N/A | DWS Full Width?             | N/A  |
| N/A                         | Landing Curb? (Y/N)   | N/A                    | N/A | DWS Offset (in)             | N/A  |
| N/A                         | Shared Landing?       | N/A                    |     |                             |      |
| N/A                         | Gutter Ponding?       | Yes                    | N/A | Gutter Slope (%)            | N/A  |
| N/A                         | Gutter Lip Ht (in)    | N/A                    | N/A | Gutter X Slope (%)          | N/A  |
| N/A                         | Painted X Walk1?      | Yes                    | N/A | Painted X Walk2?            | N/A  |
|                             | X Walk 1 Direction    | To NW                  |     | X Walk 2 Direction          | N/A  |
| N/A                         | X Walk 1 Width (in)   | 111.0                  | N/A | X Walk 2 Width (in)         | N/A  |
|                             | X Walk 1 Slope (%)    | 4.1                    |     | X Walk 2 Slope (%)          | N/A  |
|                             | X Walk 1 X Slope (%)  | 4.3                    |     | X Walk 2 X Slope (%)        | N/A  |
| N/A                         | Ramp inside XWalk1?   | Yes                    | N/A | Ramp inside XWalk2?         | N/A  |
|                             | Road Slope (%)        | N/A                    | N/A | Clear Space?                | N/A  |
|                             | Road X Slope (%)      | N/A                    | N/A | Clear Space to XWalk (in)   | N/A  |
| N/A                         | Any Obstructions?     | N/A                    | N/A | Storm Grate/Utility Hazard? | N/A  |
|                             | Obstruction Type      |                        | l   | Storm Grate/Utility Type    |      |
|                             |                       | N/A                    |     |                             | N/A  |
|                             |                       |                        | Yes | Surface Condition? (G/P)    | Good |