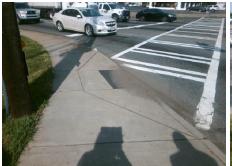

N/A

Total Cost: \$ 1850.00

| Compliance Description Data |                       | Compliance Description |     | Data                        |      |
|-----------------------------|-----------------------|------------------------|-----|-----------------------------|------|
| N/A                         | Ramp Length (in)      | 46.0                   | Yes | Ramp Slope (%)              | 6.6  |
| No                          | Ramp Width (in)       | 47.5                   | Yes | Ramp XSlope (%)             | 1.0  |
| N/A                         | Flare Type LT         | N/A                    | N/A | Flare Type RT               | N/A  |
| N/A                         | Flare Slope LT (%)    | N/A                    | N/A | Flare Slope RT (%)          | N/A  |
| N/A                         | Flare Traversable LT? | N/A                    | N/A | Flare Traversable RT?       | N/A  |
| N/A                         | Landing Length (in)   | N/A                    | N/A | DWS Provided?               | N/A  |
| N/A                         | Landing Width (in)    | N/A                    | N/A | DWS Contrast?               | N/A  |
| N/A                         | Landing Slope (%)     | N/A                    | N/A | DWS Length (in)             | N/A  |
| N/A                         | Landing X Slope (%)   | N/A                    | N/A | DWS Full Width?             | N/A  |
| N/A                         | Landing Curb? (Y/N)   | N/A                    | N/A | DWS Offset (in)             | N/A  |
| N/A                         | Shared Landing?       | N/A                    |     |                             |      |
| N/A                         | Gutter Ponding?       | Yes                    | N/A | Gutter Slope (%)            | N/A  |
| N/A                         | Gutter Lip Ht (in)    | N/A                    | N/A | Gutter X Slope (%)          | N/A  |
| N/A                         | Painted X Walk1?      | Yes                    | N/A | Painted X Walk2?            | N/A  |
|                             | X Walk 1 Direction    | To NW                  |     | X Walk 2 Direction          | N/A  |
| N/A                         | X Walk 1 Width (in)   | 111.0                  | N/A | X Walk 2 Width (in)         | N/A  |
|                             | X Walk 1 Slope (%)    | 4.1                    |     | X Walk 2 Slope (%)          | N/A  |
|                             | X Walk 1 X Slope (%)  | 4.3                    |     | X Walk 2 X Slope (%)        | N/A  |
| N/A                         | Ramp inside XWalk1?   | Yes                    | N/A | Ramp inside XWalk2?         | N/A  |
|                             | Road Slope (%)        | N/A                    | N/A | Clear Space?                | N/A  |
|                             | Road X Slope (%)      | N/A                    | N/A | Clear Space to XWalk (in)   | N/A  |
| N/A                         | Any Obstructions?     | N/A                    | N/A | Storm Grate/Utility Hazard? | N/A  |
|                             | Obstruction Type      |                        | l   | Storm Grate/Utility Type    |      |
|                             |                       | N/A                    |     |                             | N/A  |
|                             |                       |                        | Yes | Surface Condition? (G/P)    | Good |