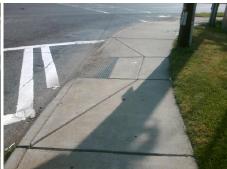

N/A

Total Cost: \$ 1850.00

| Compliance Description Data |                       | Compliance Description |     | Data                        |      |
|-----------------------------|-----------------------|------------------------|-----|-----------------------------|------|
| N/A                         | Ramp Length (in)      | 46.0                   | Yes | Ramp Slope (%)              | 6.6  |
| No                          | Ramp Width (in)       | 47.5                   | Yes | Ramp XSlope (%)             | 1.0  |
| N/A                         | Flare Type LT         | N/A                    | N/A | Flare Type RT               | N/A  |
| N/A                         | Flare Slope LT (%)    | N/A                    | N/A | Flare Slope RT (%)          | N/A  |
| N/A                         | Flare Traversable LT? | N/A                    | N/A | Flare Traversable RT?       | N/A  |
| N/A                         | Landing Length (in)   | N/A                    | N/A | DWS Provided?               | N/A  |
| N/A                         | Landing Width (in)    | N/A                    | N/A | DWS Contrast?               | N/A  |
| N/A                         | Landing Slope (%)     | N/A                    | N/A | DWS Length (in)             | N/A  |
| N/A                         | Landing X Slope (%)   | N/A                    | N/A | DWS Full Width?             | N/A  |
| N/A                         | Landing Curb? (Y/N)   | N/A                    | N/A | DWS Offset (in)             | N/A  |
| N/A                         | Shared Landing?       | N/A                    |     |                             |      |
| N/A                         | Gutter Ponding?       | Yes                    | N/A | Gutter Slope (%)            | N/A  |
| N/A                         | Gutter Lip Ht (in)    | N/A                    | N/A | Gutter X Slope (%)          | N/A  |
| N/A                         | Painted X Walk1?      | Yes                    | N/A | Painted X Walk2?            | N/A  |
|                             | X Walk 1 Direction    | To NW                  |     | X Walk 2 Direction          | N/A  |
| N/A                         | X Walk 1 Width (in)   | 111.0                  | N/A | X Walk 2 Width (in)         | N/A  |
|                             | X Walk 1 Slope (%)    | 4.1                    |     | X Walk 2 Slope (%)          | N/A  |
|                             | X Walk 1 X Slope (%)  | 4.3                    |     | X Walk 2 X Slope (%)        | N/A  |
| N/A                         | Ramp inside XWalk1?   | Yes                    | N/A | Ramp inside XWalk2?         | N/A  |
|                             | Road Slope (%)        | N/A                    | N/A | Clear Space?                | N/A  |
|                             | Road X Slope (%)      | N/A                    | N/A | Clear Space to XWalk (in)   | N/A  |
| N/A                         | Any Obstructions?     | N/A                    | N/A | Storm Grate/Utility Hazard? | N/A  |
|                             | Obstruction Type      |                        | l   | Storm Grate/Utility Type    |      |
|                             |                       | N/A                    |     |                             | N/A  |
|                             |                       |                        | Yes | Surface Condition? (G/P)    | Good |