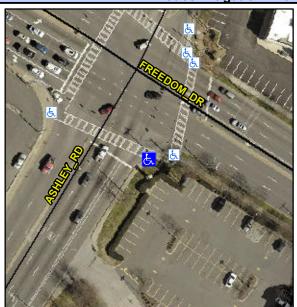

## Access Compliance Report Public Rights-of-Way (Curb Ramps)

Intersection ID: 10100 Main Street: ASHLEY\_RD Cross Street: FREEDOM\_DR Location: S

ADA ID: B848FD70EEF3 Ramp Type: Perp Initial Pass/Fail: Fail Overall Compliance: No Severity Score: 8.75

## Field Measurements/Component Compliance

Street 1 Name

ASHLEY RD

Stop Condition-Street 2

Signal

Street 2 Name

N/A

Stop Condition-Street 1