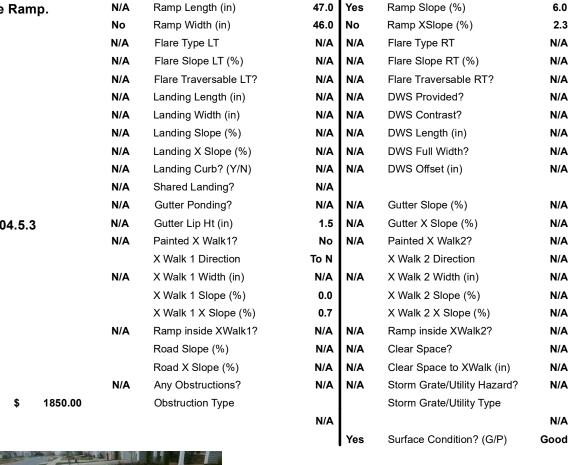

## Field Measurements/Component Compliance

Compliance Description

Data

PERTH MOOR RD Street 1 Name Stop Condition-Street 2 StopSign N/A Street 2 Name Stop Condition-Street 1 N/A

| Possible Solutions:           | Compli | ance  | Description     |
|-------------------------------|--------|-------|-----------------|
| Remove & Replace Entire Ramp. | N/A    | Ramp  | Length (in)     |
| ·                             | No     | Ramp  | Width (in)      |
|                               | N/A    | Flare | Type LT         |
|                               | N/A    | Flare | Slope LT (%)    |
|                               | N/A    | Flare | Traversable L   |
|                               | N/A    | Landi | ing Length (in) |
| Surveyor Notes:               | N/A    | Landi | ing Width (in)  |
| N/A                           | N/A    | Landi | ing Slope (%)   |
|                               | N/A    | Landi | ing X Slope (%  |
|                               | N/A    | Landi | ing Curb? (Y/N  |
|                               | N/A    | Share | ed Landing?     |
| PROW/ADA:                     | N/A    | Gutte | er Ponding?     |
| Not Found, R304.5.1, R304.5.3 | N/A    | Gutte | er Lip Ht (in)  |
|                               | N/A    | Paint | ed X Walk1?     |
|                               |        | X Wa  | lk 1 Direction  |
|                               | N/A    | X Wa  | lk 1 Width (in) |
|                               |        | X Wa  | lk 1 Slope (%)  |
|                               |        | X Wa  | lk 1 X Slope (% |
|                               | N/A    | Ramp  | inside XWalk    |
|                               |        | Road  | Slope (%)       |
|                               |        |       |                 |

Total Cost: