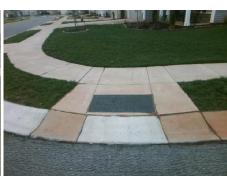

## Field Measurements/Component Compliance

Compliance Description

Data

PERTH MOOR RD Street 1 Name Stop Condition-Street 2 StopSign N/A Street 2 Name Stop Condition-Street 1 N/A

| Possible Solutions:           | Compli | ance  | Description     |
|-------------------------------|--------|-------|-----------------|
| Remove & Replace Entire Ramp. | N/A    | Ramp  | Length (in)     |
| ·                             | No     | Ramp  | Width (in)      |
|                               | N/A    | Flare | Type LT         |
|                               | N/A    | Flare | Slope LT (%)    |
|                               | N/A    | Flare | Traversable L   |
|                               | N/A    | Landi | ing Length (in) |
| Surveyor Notes:               | N/A    | Landi | ing Width (in)  |
| N/A                           | N/A    | Landi | ing Slope (%)   |
|                               | N/A    | Landi | ing X Slope (%  |
|                               | N/A    | Landi | ing Curb? (Y/N  |
|                               | N/A    | Share | ed Landing?     |
| PROW/ADA:                     | N/A    | Gutte | er Ponding?     |
| Not Found, R304.5.1, R304.5.3 | N/A    | Gutte | er Lip Ht (in)  |
|                               | N/A    | Paint | ed X Walk1?     |
|                               |        | X Wa  | lk 1 Direction  |
|                               | N/A    | X Wa  | lk 1 Width (in) |
|                               |        | X Wa  | lk 1 Slope (%)  |
|                               |        | X Wa  | lk 1 X Slope (% |
|                               | N/A    | Ramp  | inside XWalk    |
|                               |        | Road  | Slope (%)       |
|                               |        |       |                 |