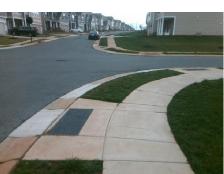

## Field Measurements/Component Compliance

Compliance Description

Data

PERTH MOOR RD Street 1 Name Stop Condition-Street 2 StopSign N/A Street 2 Name Stop Condition-Street 1 N/A

| Possible Solutions:           | Compli | ance  | Description     |
|-------------------------------|--------|-------|-----------------|
| Remove & Replace Entire Ramp. | N/A    | Ramp  | Length (in)     |
| ·                             | No     | Ramp  | Width (in)      |
|                               | N/A    | Flare | Type LT         |
|                               | N/A    | Flare | Slope LT (%)    |
|                               | N/A    | Flare | Traversable L   |
|                               | N/A    | Landi | ing Length (in) |
| Surveyor Notes:               | N/A    | Landi | ing Width (in)  |
| N/A                           | N/A    | Landi | ing Slope (%)   |
|                               | N/A    | Landi | ing X Slope (%  |
|                               | N/A    | Landi | ing Curb? (Y/N  |
|                               | N/A    | Share | ed Landing?     |
| PROW/ADA:                     | N/A    | Gutte | er Ponding?     |
| Not Found, R304.5.1, R304.5.3 | N/A    | Gutte | er Lip Ht (in)  |
|                               | N/A    | Paint | ed X Walk1?     |
|                               |        | X Wa  | lk 1 Direction  |
|                               | N/A    | X Wa  | lk 1 Width (in) |
|                               |        | X Wa  | lk 1 Slope (%)  |
|                               |        | X Wa  | lk 1 X Slope (% |
|                               | N/A    | Ramp  | inside XWalk    |
|                               |        | Road  | Slope (%)       |
|                               |        |       |                 |