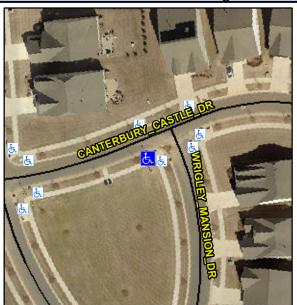

## Access Compliance Report Public Rights-of-Way (Curb Ramps)

Intersection ID: 54320Main Street:WRIGLEY\_MANSION\_DRCross Street:CANTERBURY\_CASTLE\_DRLocation:SWADA ID: B8550E884EBCRamp Type:PerpInitial Pass/Fail:FailOverall Compliance:NoSeverity Score:12.5

## Field Measurements/Component Compliance

Street 1 Name CANTERBURY CASTLE DR
Stop Condition-Street 2 None
Street 2 Name N/A
Stop Condition-Street 1 N/A

| COSIDIC COIGNON               |     |
|-------------------------------|-----|
| Possible Solutions:           | Com |
| Remove & Replace Entire Ramp. | N/A |
| ·                             | Yes |
|                               | N/A |
|                               | N/A |
|                               | N/A |
|                               | N/A |
| Surveyor Notes:               | N/A |
| N/A                           | N/A |
|                               | N/A |
|                               | N/A |
|                               | N/A |
| PROW/ADA:                     | N/A |
| Not Found, R304.5.3           | N/A |
| ,                             | N/A |
|                               | N/A |
|                               | N/A |
|                               |     |