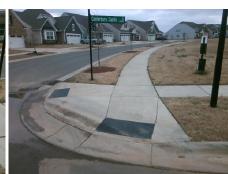

## Access Compliance Report Public Rights-of-Way (Curb Ramps)

Intersection ID: 54320Main Street:WRIGLEY\_MANSION\_DRCross Street:CANTERBURY\_CASTLE\_DRLocation:SWADA ID: B8550E884EBCRamp Type:PerpInitial Pass/Fail:FailOverall Compliance:NoSeverity Score:12.5

Total Cost:

1850.00

| Compl | iance Description     | Data | Comp | liance Description          | Data |
|-------|-----------------------|------|------|-----------------------------|------|
| N/A   | Ramp Length (in)      | 88.0 | Yes  | Ramp Slope (%)              | 6.0  |
| Yes   | Ramp Width (in)       | 48.0 | No   | Ramp XSlope (%)             | 6.4  |
| N/A   | Flare Type LT         | N/A  | N/A  | Flare Type RT               | N/A  |
| N/A   | Flare Slope LT (%)    | N/A  | N/A  | Flare Slope RT (%)          | N/A  |
| N/A   | Flare Traversable LT? | N/A  | N/A  | Flare Traversable RT?       | N/A  |
| N/A   | Landing Length (in)   | N/A  | N/A  | DWS Provided?               | N/A  |
| N/A   | Landing Width (in)    | N/A  | N/A  | DWS Contrast?               | N/A  |
| N/A   | Landing Slope (%)     | N/A  | N/A  | DWS Length (in)             | N/A  |
| N/A   | Landing X Slope (%)   | N/A  | N/A  | DWS Full Width?             | N/A  |
| N/A   | Landing Curb? (Y/N)   | N/A  | N/A  | DWS Offset (in)             | N/A  |
| N/A   | Shared Landing?       | N/A  |      |                             |      |
| N/A   | Gutter Ponding?       | N/A  | N/A  | Gutter Slope (%)            | N/A  |
| N/A   | Gutter Lip Ht (in)    | 1.0  | N/A  | Gutter X Slope (%)          | N/A  |
| N/A   | Painted X Walk1?      | No   | N/A  | Painted X Walk2?            | N/A  |
|       | X Walk 1 Direction    | To N |      | X Walk 2 Direction          | N/A  |
| N/A   | X Walk 1 Width (in)   | N/A  | N/A  | X Walk 2 Width (in)         | N/A  |
|       | X Walk 1 Slope (%)    | 3.0  |      | X Walk 2 Slope (%)          | N/A  |
|       | X Walk 1 X Slope (%)  | 1.5  |      | X Walk 2 X Slope (%)        | N/A  |
| N/A   | Ramp inside XWalk1?   | N/A  | N/A  | Ramp inside XWalk2?         | N/A  |
|       | Road Slope (%)        | N/A  | N/A  | Clear Space?                | N/A  |
|       | Road X Slope (%)      | N/A  | N/A  | Clear Space to XWalk (in)   | N/A  |
| N/A   | Any Obstructions?     | N/A  | N/A  | Storm Grate/Utility Hazard? | N/A  |
|       | Obstruction Type      |      |      | Storm Grate/Utility Type    |      |
|       |                       | N/A  |      |                             | N/A  |
|       |                       |      | Yes  | Surface Condition? (G/P)    | Good |
|       |                       |      |      |                             |      |