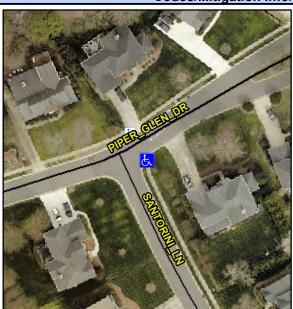

## Access Compliance Report Public Rights-of-Way (Curb Ramps)

Intersection ID: 27056Main Street:PIPER\_GLEN\_DRCross Street: SANTORINI\_LNLocation:SEADA ID: B85966C958F9Ramp Type:PerpDiagInitial Pass/Fail:FailOverall Compliance: NoSeverity Score:30

## Field Measurements/Component Compliance

Street 1 Name
Stop Condition-Street 2
Street 2 Name
Stop Condition-Street 1

PIPER GLEN DR None SANTORINI LN StopSign Possible Solutions:

Remove & Replace Curb Ramp With Two New Directional Ramps or Equivalent.