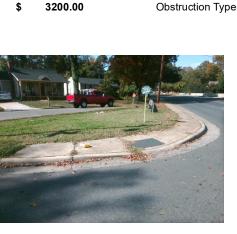

To SE

Street 1 Name Stop Condition-Street 2 **MATHESON AV** Street 2 Name Stop Condition-Street 1

Remove & Replace Curb Ramp With Two New Directional Ramps or Equivalent.

Surveyor Notes:

Possible Solutions:

N/A

Total Cost:

N/A

N/A

N/A

N/A

N/A

Good