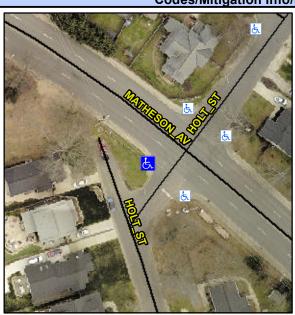

## **Access Compliance Report Public Rights-of-Way** (Curb Ramps)

Intersection ID: 10918 Main Street: MATHESON AV **Cross Street: HOLT ST** Location: Initial Pass/Fail: Fail **Overall Compliance: No** ADA ID: B85EA869F2CA Ramp Type: PerpDiag

To SE

Street 1 Name Stop Condition-Street 2 **MATHESON AV** Street 2 Name Stop Condition-Street 1

Remove & Replace Curb Ramp With Two New Directional Ramps or Equivalent.

Surveyor Notes:

Possible Solutions:

N/A

PROW/ADA:

Not Found, R304.2.2

**HOLT ST** StopSign None N/A Landing X Slope (%) N/A Landing Curb? (Y/N) N/A Shared Landing? N/A **Gutter Ponding?** N/A Gutter Lip Ht (in) N/A Painted X Walk1? X Walk 1 Direction N/A X Walk 1 Width (in) X Walk 1 Slope (%) X Walk 1 X Slope (%) N/A Ramp inside XWalk1? Road Slope (%) Road X Slope (%) N/A Any Obstructions?