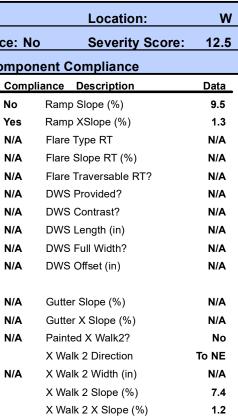

## Field Measurements/Component Compliance

No

Yes

N/A

Yes

Ramp inside XWalk2?

Clear Space to XWalk (in)

Storm Grate/Utility Type

Surface Condition? (G/P)

Storm Grate/Utility Hazard?

Clear Space?

Data

28.5

49.0

N/A

No

N/A

1.5

4.6

N/A

1.9

7.2

N/A

N/A

To SE

Street 1 Name Stop Condition-Street 2 **MATHESON AV** Street 2 Name Stop Condition-Street 1

Remove & Replace Curb Ramp With Two New Directional Ramps or Equivalent.

Surveyor Notes:

Possible Solutions:

N/A

PROW/ADA:

Not Found, R304.2.2

**HOLT ST** StopSign None N/A Landing X Slope (%) N/A Landing Curb? (Y/N) N/A Shared Landing? N/A **Gutter Ponding?** N/A Gutter Lip Ht (in) N/A Painted X Walk1? X Walk 1 Direction N/A X Walk 1 Width (in) X Walk 1 Slope (%) X Walk 1 X Slope (%) N/A Ramp inside XWalk1? Road Slope (%) Road X Slope (%) N/A Any Obstructions?

Compliance Description

Ramp Length (in)

Ramp Width (in)

Flare Slope LT (%)

Landing Length (in)

Landing Width (in)

Landing Slope (%)

Flare Traversable LT?

Flare Type LT

N/A

Yes

N/A

N/A

N/A

N/A

N/A

N/A

Total Cost:

N/A

N/A

N/A

N/A

N/A

Good