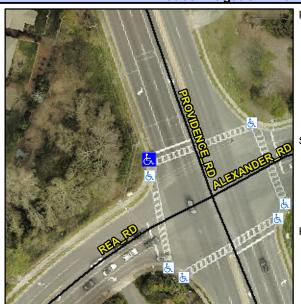

## Access Compliance Report Public Rights-of-Way (Curb Ramps)

Intersection ID: 23481Main Street:ALEXANDER\_RDCross Street:PROVIDENCE\_RDLocation:NWADA ID: B86AEF638869Ramp Type:PerpInitial Pass/Fail:FailOverall Compliance:NoSeverity Score:22.5

## Field Measurements/Component Compliance

Street 1 Name PROVIDENCE RD
Stop Condition-Street 2 Signal
Street 2 Name N/A
Stop Condition-Street 1 N/A

| Possible Solutions:            |  |  |  |  |  |
|--------------------------------|--|--|--|--|--|
| Remove & Replace Entire Ramp.  |  |  |  |  |  |
| ·                              |  |  |  |  |  |
|                                |  |  |  |  |  |
|                                |  |  |  |  |  |
|                                |  |  |  |  |  |
|                                |  |  |  |  |  |
| Surveyor Notes:                |  |  |  |  |  |
| N/A                            |  |  |  |  |  |
| N/A                            |  |  |  |  |  |
|                                |  |  |  |  |  |
|                                |  |  |  |  |  |
| PROW/ADA:                      |  |  |  |  |  |
| Not Found, R304.5.1, R304.2.2, |  |  |  |  |  |
| R304.5.3                       |  |  |  |  |  |
|                                |  |  |  |  |  |
|                                |  |  |  |  |  |
|                                |  |  |  |  |  |
|                                |  |  |  |  |  |
|                                |  |  |  |  |  |