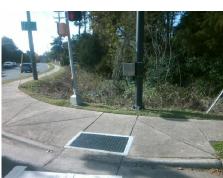

## Access Compliance Report Public Rights-of-Way (Curb Ramps)

Intersection ID: 23481Main Street:ALEXANDER\_RDCross Street:PROVIDENCE\_RDLocation:NWADA ID: B86AEF638869Ramp Type:PerpInitial Pass/Fail:FailOverall Compliance:NoSeverity Score:22.5

Total Cost:

1850.00

| Field Measurements/Component Compliance |                       |      |      |                             |      |  |
|-----------------------------------------|-----------------------|------|------|-----------------------------|------|--|
| Compliance Description                  |                       | Data | Comp | liance Description          | Data |  |
| N/A                                     | Ramp Length (in)      | 78.0 | No   | Ramp Slope (%)              | 10.1 |  |
| No                                      | Ramp Width (in)       | 44.0 | No   | Ramp XSlope (%)             | 3.9  |  |
| N/A                                     | Flare Type LT         | N/A  | N/A  | Flare Type RT               | N/A  |  |
| N/A                                     | Flare Slope LT (%)    | N/A  | N/A  | Flare Slope RT (%)          | N/A  |  |
| N/A                                     | Flare Traversable LT? | N/A  | N/A  | Flare Traversable RT?       | N/A  |  |
| N/A                                     | Landing Length (in)   | N/A  | N/A  | DWS Provided?               | N/A  |  |
| N/A                                     | Landing Width (in)    | N/A  | N/A  | DWS Contrast?               | N/A  |  |
| N/A                                     | Landing Slope (%)     | N/A  | N/A  | DWS Length (in)             | N/A  |  |
| N/A                                     | Landing X Slope (%)   | N/A  | N/A  | DWS Full Width?             | N/A  |  |
| N/A                                     | Landing Curb? (Y/N)   | N/A  | N/A  | DWS Offset (in)             | N/A  |  |
| N/A                                     | Shared Landing?       | N/A  |      |                             |      |  |
| N/A                                     | Gutter Ponding?       | N/A  | N/A  | Gutter Slope (%)            | N/A  |  |
| N/A                                     | Gutter Lip Ht (in)    | N/A  | N/A  | Gutter X Slope (%)          | N/A  |  |
| N/A                                     | Painted X Walk1?      | Yes  | N/A  | Painted X Walk2?            | N/A  |  |
|                                         | X Walk 1 Direction    | То Е |      | X Walk 2 Direction          | N/A  |  |
| N/A                                     | X Walk 1 Width (in)   | 65.0 | N/A  | X Walk 2 Width (in)         | N/A  |  |
|                                         | X Walk 1 Slope (%)    | 0.7  |      | X Walk 2 Slope (%)          | N/A  |  |
|                                         | X Walk 1 X Slope (%)  | 1.0  |      | X Walk 2 X Slope (%)        | N/A  |  |
| N/A                                     | Ramp inside XWalk1?   | Yes  | N/A  | Ramp inside XWalk2?         | N/A  |  |
|                                         | Road Slope (%)        | N/A  | N/A  | Clear Space?                | N/A  |  |
|                                         | Road X Slope (%)      | N/A  | N/A  | Clear Space to XWalk (in)   | N/A  |  |
| N/A                                     | Any Obstructions?     | N/A  | N/A  | Storm Grate/Utility Hazard? | N/A  |  |
|                                         | Obstruction Type      |      |      | Storm Grate/Utility Type    |      |  |
|                                         |                       | N/A  |      |                             | N/A  |  |
|                                         |                       |      | Yes  | Surface Condition? (G/P)    | Good |  |
| A 4800                                  |                       |      |      |                             |      |  |