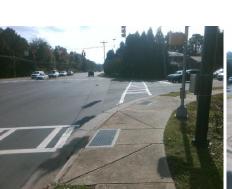

## Access Compliance Report Public Rights-of-Way (Curb Ramps)

Intersection ID: 23481Main Street:ALEXANDER\_RDCross Street:PROVIDENCE\_RDLocation:NWADA ID: B86AEF638869Ramp Type:PerpInitial Pass/Fail:FailOverall Compliance:NoSeverity Score:22.5

Total Cost:

1850.00

| Field Measurements/Component Compliance |                       |      |      |                             |      |  |
|-----------------------------------------|-----------------------|------|------|-----------------------------|------|--|
| Compliance Description                  |                       | Data | Comp | liance Description          | Data |  |
| N/A                                     | Ramp Length (in)      | 78.0 | No   | Ramp Slope (%)              | 10.1 |  |
| No                                      | Ramp Width (in)       | 44.0 | No   | Ramp XSlope (%)             | 3.9  |  |
| N/A                                     | Flare Type LT         | N/A  | N/A  | Flare Type RT               | N/A  |  |
| N/A                                     | Flare Slope LT (%)    | N/A  | N/A  | Flare Slope RT (%)          | N/A  |  |
| N/A                                     | Flare Traversable LT? | N/A  | N/A  | Flare Traversable RT?       | N/A  |  |
| N/A                                     | Landing Length (in)   | N/A  | N/A  | DWS Provided?               | N/A  |  |
| N/A                                     | Landing Width (in)    | N/A  | N/A  | DWS Contrast?               | N/A  |  |
| N/A                                     | Landing Slope (%)     | N/A  | N/A  | DWS Length (in)             | N/A  |  |
| N/A                                     | Landing X Slope (%)   | N/A  | N/A  | DWS Full Width?             | N/A  |  |
| N/A                                     | Landing Curb? (Y/N)   | N/A  | N/A  | DWS Offset (in)             | N/A  |  |
| N/A                                     | Shared Landing?       | N/A  |      |                             |      |  |
| N/A                                     | Gutter Ponding?       | N/A  | N/A  | Gutter Slope (%)            | N/A  |  |
| N/A                                     | Gutter Lip Ht (in)    | N/A  | N/A  | Gutter X Slope (%)          | N/A  |  |
| N/A                                     | Painted X Walk1?      | Yes  | N/A  | Painted X Walk2?            | N/A  |  |
|                                         | X Walk 1 Direction    | То Е |      | X Walk 2 Direction          | N/A  |  |
| N/A                                     | X Walk 1 Width (in)   | 65.0 | N/A  | X Walk 2 Width (in)         | N/A  |  |
|                                         | X Walk 1 Slope (%)    | 0.7  |      | X Walk 2 Slope (%)          | N/A  |  |
|                                         | X Walk 1 X Slope (%)  | 1.0  |      | X Walk 2 X Slope (%)        | N/A  |  |
| N/A                                     | Ramp inside XWalk1?   | Yes  | N/A  | Ramp inside XWalk2?         | N/A  |  |
|                                         | Road Slope (%)        | N/A  | N/A  | Clear Space?                | N/A  |  |
|                                         | Road X Slope (%)      | N/A  | N/A  | Clear Space to XWalk (in)   | N/A  |  |
| N/A                                     | Any Obstructions?     | N/A  | N/A  | Storm Grate/Utility Hazard? | N/A  |  |
|                                         | Obstruction Type      |      |      | Storm Grate/Utility Type    |      |  |
|                                         |                       | N/A  |      |                             | N/A  |  |
|                                         |                       |      | Yes  | Surface Condition? (G/P)    | Good |  |
| A 4800                                  |                       |      |      |                             |      |  |