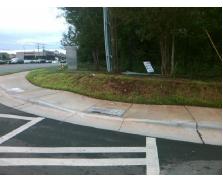

## Access Compliance Report Public Rights-of-Way (Curb Ramps)

Intersection ID: 44419 Main Street: ARDREY\_KELL\_RD Cross Street: PROVIDENCE\_RD Location: SW

ADA ID: B872E3D51464 Ramp Type: Para Initial Pass/Fail: Fail Overall Compliance: No Severity Score: 25

RT RP < 5%

PROW/ADA:

R304.3.2

Total Cost: \$ 1600.00

| Data | liance Description          | Comp | Data  | liance Description   | Comp |
|------|-----------------------------|------|-------|----------------------|------|
| 72.0 | Ramp Length RT (in)         | N/A  | 83.0  | Ramp Length LT (in)  | N/A  |
| 59.0 | Ramp Width RT (in)          | Yes  | 60.0  | Ramp Width LT (in)   | Yes  |
| 2.0  | Ramp Slope RT (%)           | Yes  | 13.4  | Ramp Slope LT (%)    | No   |
| 0.7  | Ramp XSlope RT (%)          | Yes  | 1.1   | Ramp XSlope LT (%)   | Yes  |
| N/A  | DWS Provided?               | N/A  | N/A   | Landing Length (in)  | N/A  |
| N/A  | DWS Contrast?               | N/A  | N/A   | Landing Width (in)   | N/A  |
| N/A  | DWS Length (in)             | N/A  | N/A   | Landing Slope (%)    | N/A  |
| N/A  | DWS Full Width?             | N/A  | N/A   | Landing X Slope (%)  | N/A  |
| N/A  | DWS Offset (in)             | N/A  | N/A   | Landing Curb? (Y/N)  | N/A  |
|      |                             |      | N/A   | Shared Landing?      | N/A  |
| N/A  | Gutter Slope (%)            | N/A  | N/A   | Gutter Ponding?      | N/A  |
| N/A  | Gutter X Slope (%)          | N/A  | N/A   | Gutter Lip Ht (in)   | N/A  |
| N/A  | Painted X Walk2?            | N/A  | Yes   | Painted X Walk1?     | N/A  |
| N/A  | X Walk 2 Direction          |      | To N  | X Walk 1 Direction   |      |
| N/A  | X Walk 2 Width (in)         | N/A  | 112.0 | X Walk 1 Width (in)  | N/A  |
| N/A  | X Walk 2 Slope (%)          |      | 0.6   | X Walk 1 Slope (%)   |      |
| N/A  | X Walk 2 X Slope (%)        |      | 5.3   | X Walk 1 X Slope (%) |      |
| N/A  | Ramp inside XWalk2?         | N/A  | Yes   | Ramp inside XWalk1?  | N/A  |
| N/A  | Clear Space?                | N/A  | N/A   | Road Slope (%)       |      |
| N/A  | Clear Space to XWalk (in)   | N/A  | N/A   | Road X Slope (%)     |      |
| N/A  | Storm Grate/Utility Hazard? | N/A  | N/A   | Any Obstructions?    | N/A  |
|      | Storm Grate/Utility Type    |      |       | Obstruction Type     |      |
| N/A  |                             |      | N/A   |                      |      |
| Good | Surface Condition? (G/P)    | Yes  |       |                      |      |
| 11.3 | Curb Slope (%)              | N/A  |       |                      |      |