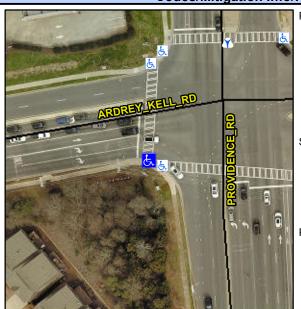

## Access Compliance Report Public Rights-of-Way (Curb Ramps)

Intersection ID: 44419 Main Street: ARDREY\_KELL\_RD Cross Street: PROVIDENCE\_RD Location: SW

ADA ID: B872E3D51464 Ramp Type: Para Initial Pass/Fail: Fail Overall Compliance: No Severity Score: 25

## Field Measurements/Component Compliance

Street 1 Name ARDREY KELL RD
Stop Condition-Street 1 Signal
Street 2 Name N/A
Stop Condition-Street 2 N/A

Possible Solutions:

Remove & Replace Entire Ramp.

Surveyor Notes: