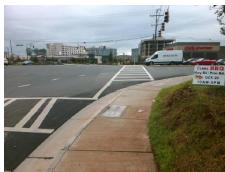

## Access Compliance Report Public Rights-of-Way (Curb Ramps)

Intersection ID: 44419 Main Street: ARDREY\_KELL\_RD Cross Street: PROVIDENCE\_RD Location: SW

ADA ID: B872E3D51464 Ramp Type: Para Initial Pass/Fail: Fail Overall Compliance: No Severity Score: 25

RT RP < 5%

PROW/ADA:

R304.3.2

Total Cost: \$ 1600.00

| Data | liance Description          | Comp | Data  | liance Description   | Comp |
|------|-----------------------------|------|-------|----------------------|------|
| 72.0 | Ramp Length RT (in)         | N/A  | 83.0  | Ramp Length LT (in)  | N/A  |
| 59.0 | Ramp Width RT (in)          | Yes  | 60.0  | Ramp Width LT (in)   | Yes  |
| 2.0  | Ramp Slope RT (%)           | Yes  | 13.4  | Ramp Slope LT (%)    | No   |
| 0.7  | Ramp XSlope RT (%)          | Yes  | 1.1   | Ramp XSlope LT (%)   | Yes  |
| N/A  | DWS Provided?               | N/A  | N/A   | Landing Length (in)  | N/A  |
| N/A  | DWS Contrast?               | N/A  | N/A   | Landing Width (in)   | N/A  |
| N/A  | DWS Length (in)             | N/A  | N/A   | Landing Slope (%)    | N/A  |
| N/A  | DWS Full Width?             | N/A  | N/A   | Landing X Slope (%)  | N/A  |
| N/A  | DWS Offset (in)             | N/A  | N/A   | Landing Curb? (Y/N)  | N/A  |
|      |                             |      | N/A   | Shared Landing?      | N/A  |
| N/A  | Gutter Slope (%)            | N/A  | N/A   | Gutter Ponding?      | N/A  |
| N/A  | Gutter X Slope (%)          | N/A  | N/A   | Gutter Lip Ht (in)   | N/A  |
| N/A  | Painted X Walk2?            | N/A  | Yes   | Painted X Walk1?     | N/A  |
| N/A  | X Walk 2 Direction          |      | To N  | X Walk 1 Direction   |      |
| N/A  | X Walk 2 Width (in)         | N/A  | 112.0 | X Walk 1 Width (in)  | N/A  |
| N/A  | X Walk 2 Slope (%)          |      | 0.6   | X Walk 1 Slope (%)   |      |
| N/A  | X Walk 2 X Slope (%)        |      | 5.3   | X Walk 1 X Slope (%) |      |
| N/A  | Ramp inside XWalk2?         | N/A  | Yes   | Ramp inside XWalk1?  | N/A  |
| N/A  | Clear Space?                | N/A  | N/A   | Road Slope (%)       |      |
| N/A  | Clear Space to XWalk (in)   | N/A  | N/A   | Road X Slope (%)     |      |
| N/A  | Storm Grate/Utility Hazard? | N/A  | N/A   | Any Obstructions?    | N/A  |
|      | Storm Grate/Utility Type    |      |       | Obstruction Type     |      |
| N/A  |                             |      | N/A   |                      |      |
| Good | Surface Condition? (G/P)    | Yes  |       |                      |      |
| 11.3 | Curb Slope (%)              | N/A  |       |                      |      |