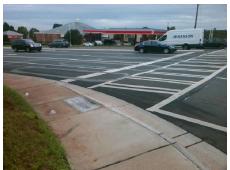

## Access Compliance Report Public Rights-of-Way (Curb Ramps)

Intersection ID: 44419 Main Street: ARDREY\_KELL\_RD Cross Street: PROVIDENCE\_RD Location: SW

ADA ID: B872E3D51464 Ramp Type: Para Initial Pass/Fail: Fail Overall Compliance: No Severity Score: 25

RT RP < 5%

PROW/ADA:

R304.3.2

Total Cost: \$ 1600.00

| Data | liance Description          | Comp | Data  | liance Description   | Comp |
|------|-----------------------------|------|-------|----------------------|------|
| 72.0 | Ramp Length RT (in)         | N/A  | 83.0  | Ramp Length LT (in)  | N/A  |
| 59.0 | Ramp Width RT (in)          | Yes  | 60.0  | Ramp Width LT (in)   | Yes  |
| 2.0  | Ramp Slope RT (%)           | Yes  | 13.4  | Ramp Slope LT (%)    | No   |
| 0.7  | Ramp XSlope RT (%)          | Yes  | 1.1   | Ramp XSlope LT (%)   | Yes  |
| N/A  | DWS Provided?               | N/A  | N/A   | Landing Length (in)  | N/A  |
| N/A  | DWS Contrast?               | N/A  | N/A   | Landing Width (in)   | N/A  |
| N/A  | DWS Length (in)             | N/A  | N/A   | Landing Slope (%)    | N/A  |
| N/A  | DWS Full Width?             | N/A  | N/A   | Landing X Slope (%)  | N/A  |
| N/A  | DWS Offset (in)             | N/A  | N/A   | Landing Curb? (Y/N)  | N/A  |
|      |                             |      | N/A   | Shared Landing?      | N/A  |
| N/A  | Gutter Slope (%)            | N/A  | N/A   | Gutter Ponding?      | N/A  |
| N/A  | Gutter X Slope (%)          | N/A  | N/A   | Gutter Lip Ht (in)   | N/A  |
| N/A  | Painted X Walk2?            | N/A  | Yes   | Painted X Walk1?     | N/A  |
| N/A  | X Walk 2 Direction          |      | To N  | X Walk 1 Direction   |      |
| N/A  | X Walk 2 Width (in)         | N/A  | 112.0 | X Walk 1 Width (in)  | N/A  |
| N/A  | X Walk 2 Slope (%)          |      | 0.6   | X Walk 1 Slope (%)   |      |
| N/A  | X Walk 2 X Slope (%)        |      | 5.3   | X Walk 1 X Slope (%) |      |
| N/A  | Ramp inside XWalk2?         | N/A  | Yes   | Ramp inside XWalk1?  | N/A  |
| N/A  | Clear Space?                | N/A  | N/A   | Road Slope (%)       |      |
| N/A  | Clear Space to XWalk (in)   | N/A  | N/A   | Road X Slope (%)     |      |
| N/A  | Storm Grate/Utility Hazard? | N/A  | N/A   | Any Obstructions?    | N/A  |
|      | Storm Grate/Utility Type    |      |       | Obstruction Type     |      |
| N/A  |                             |      | N/A   |                      |      |
| Good | Surface Condition? (G/P)    | Yes  |       |                      |      |
| 11.3 | Curb Slope (%)              | N/A  |       |                      |      |