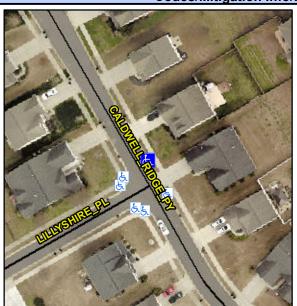

## **Access Compliance Report Public Rights-of-Way** (Curb Ramps)

Intersection ID: 48944 Main Street: LILLYSHIRE\_PL Cross Street: CALDWELL\_RIDGE\_PY Location: NE **ADA ID: B877F94FAAF0** Ramp Type: Perp Initial Pass/Fail: Fail **Overall Compliance: No** Severity Score: 21.25