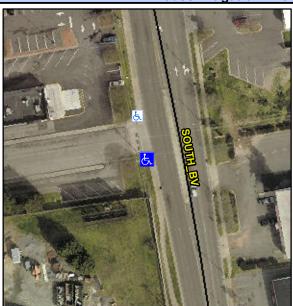

## **Access Compliance Report Public Rights-of-Way** (Curb Ramps)

Cross Street: N/A Intersection ID: 10038355 Main Street: SOUTH BV Location: SW ADA ID: B878CCCD0AD9 Ramp Type: Perp Initial Pass/Fail: Fail **Overall Compliance: No Severity Score:** 12.5