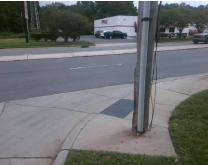

## Field Measurements/Component Compliance

**ENTRANCE** Street 1 Name Stop Condition-Street 2 StopSign Street 2 Name N/A Stop Condition-Street 1 N/A

| Possible Solutions:           | Co  |
|-------------------------------|-----|
| Remove & Replace Entire Ramp. | N/A |
| •                             | Yes |
|                               | N/A |
|                               | N/A |
|                               | N/A |
|                               | N/A |
| Surveyor Notes:               | N/A |
| N/A                           | N/A |
|                               | N/A |
|                               | N/A |
|                               | N/A |
| PROW/ADA:                     | N/A |
| Not Found, R304.2.2           | N/A |
|                               | N/A |
|                               | N/A |
|                               | N/A |

Total Cost:

1850.00

| Field Measurements/Component Compliance |                       |      |      |                             |      |  |  |
|-----------------------------------------|-----------------------|------|------|-----------------------------|------|--|--|
| Comp                                    | oliance Description   | Data | Comp | liance Description          | Data |  |  |
| N/A                                     | Ramp Length (in)      | 57.0 | No   | Ramp Slope (%)              | 8.4  |  |  |
| Yes                                     | Ramp Width (in)       | 48.0 | Yes  | Ramp XSlope (%)             | 1.6  |  |  |
| N/A                                     | Flare Type LT         | N/A  | N/A  | Flare Type RT               | N/A  |  |  |
| N/A                                     | Flare Slope LT (%)    | N/A  | N/A  | Flare Slope RT (%)          | N/A  |  |  |
| N/A                                     | Flare Traversable LT? | N/A  | N/A  | Flare Traversable RT?       | N/A  |  |  |
| N/A                                     | Landing Length (in)   | N/A  | N/A  | DWS Provided?               | N/A  |  |  |
| N/A                                     | Landing Width (in)    | N/A  | N/A  | DWS Contrast?               | N/A  |  |  |
| N/A                                     | Landing Slope (%)     | N/A  | N/A  | DWS Length (in)             | N/A  |  |  |
| N/A                                     | Landing X Slope (%)   | N/A  | N/A  | DWS Full Width?             | N/A  |  |  |
| N/A                                     | Landing Curb? (Y/N)   | N/A  | N/A  | DWS Offset (in)             | N/A  |  |  |
| N/A                                     | Shared Landing?       | N/A  |      |                             |      |  |  |
| N/A                                     | Gutter Ponding?       | N/A  | N/A  | Gutter Slope (%)            | N/A  |  |  |
| N/A                                     | Gutter Lip Ht (in)    | N/A  | N/A  | Gutter X Slope (%)          | N/A  |  |  |
| N/A                                     | Painted X Walk1?      | No   | N/A  | Painted X Walk2?            | N/A  |  |  |
|                                         | X Walk 1 Direction    | To N |      | X Walk 2 Direction          | N/A  |  |  |
| N/A                                     | X Walk 1 Width (in)   | N/A  | N/A  | X Walk 2 Width (in)         | N/A  |  |  |
|                                         | X Walk 1 Slope (%)    | 1.8  |      | X Walk 2 Slope (%)          | N/A  |  |  |
|                                         | X Walk 1 X Slope (%)  | 5.0  |      | X Walk 2 X Slope (%)        | N/A  |  |  |
| N/A                                     | Ramp inside XWalk1?   | N/A  | N/A  | Ramp inside XWalk2?         | N/A  |  |  |
|                                         | Road Slope (%)        | N/A  | N/A  | Clear Space?                | N/A  |  |  |
|                                         | Road X Slope (%)      | N/A  | N/A  | Clear Space to XWalk (in)   | N/A  |  |  |
| N/A                                     | Any Obstructions?     | N/A  | N/A  | Storm Grate/Utility Hazard? | N/A  |  |  |
|                                         | Obstruction Type      |      | l    | Storm Grate/Utility Type    |      |  |  |
|                                         |                       | N/A  |      |                             | N/A  |  |  |
|                                         |                       |      | Yes  | Surface Condition? (G/P)    | Good |  |  |