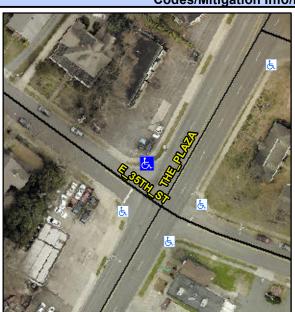

## **Access Compliance Report Public Rights-of-Way** (Curb Ramps)

Intersection ID: 10867 Main Street: E\_35TH\_ST **Cross Street: THE PLAZA** Location: ADA ID: B879B43E05E9 Ramp Type: PerpDiag Initial Pass/Fail: Fail **Overall Compliance: No Severity Score:** 10

**Codes/Mitigation Info/Possible Solution** 

Street 1 Name Stop Condition-Street 2 Street 2 Name Stop Condition-Street 1

E 35TH ST StopSign **THE PLAZA** None Possible Solutions: Remove & Replace Curb Ramp With **Two New Directional Ramps or** Equivalent. Surveyor Notes: N/A PROW/ADA: Not Found, R304.5.1, R304.5.3