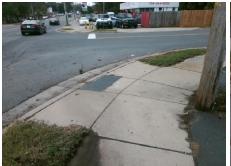

## **Access Compliance Report Public Rights-of-Way** (Curb Ramps)

Intersection ID: 10867 Main Street: E\_35TH\_ST **Cross Street: THE PLAZA** Location: ADA ID: B879B43E05E9 Ramp Type: PerpDiag Initial Pass/Fail: Fail **Overall Compliance: No Severity Score:** 10

**Codes/Mitigation Info/Possible Solution** 

Street 1 Name Stop Condition-Street 2 Street 2 Name Stop Condition-Street 1

E 35TH ST StopSign **THE PLAZA** None Possible Solutions: Remove & Replace Curb Ramp With **Two New Directional Ramps or** Equivalent. Surveyor Notes: N/A PROW/ADA: Not Found, R304.5.1, R304.5.3

Total Cost: 3200.00

| Field Measurements/Component Compliance |                       |       |                        |                             |       |
|-----------------------------------------|-----------------------|-------|------------------------|-----------------------------|-------|
| Compliance Description                  |                       | Data  | Compliance Description |                             | Data  |
| N/A                                     | Ramp Length (in)      | 48.0  | Yes                    | Ramp Slope (%)              | 7.7   |
| No                                      | Ramp Width (in)       | 41.0  | No                     | Ramp XSlope (%)             | 2.6   |
| N/A                                     | Flare Type LT         | N/A   | N/A                    | Flare Type RT               | N/A   |
| N/A                                     | Flare Slope LT (%)    | N/A   | N/A                    | Flare Slope RT (%)          | N/A   |
| N/A                                     | Flare Traversable LT? | N/A   | N/A                    | Flare Traversable RT?       | N/A   |
| N/A                                     | Landing Length (in)   | N/A   | N/A                    | DWS Provided?               | N/A   |
| N/A                                     | Landing Width (in)    | N/A   | N/A                    | DWS Contrast?               | N/A   |
| N/A                                     | Landing Slope (%)     | N/A   | N/A                    | DWS Length (in)             | N/A   |
| N/A                                     | Landing X Slope (%)   | N/A   | N/A                    | DWS Full Width?             | N/A   |
| N/A                                     | Landing Curb? (Y/N)   | N/A   | N/A                    | DWS Offset (in)             | N/A   |
| N/A                                     | Shared Landing?       | N/A   |                        |                             |       |
| N/A                                     | Gutter Ponding?       | N/A   | N/A                    | Gutter Slope (%)            | N/A   |
| N/A                                     | Gutter Lip Ht (in)    | N/A   | N/A                    | Gutter X Slope (%)          | N/A   |
| N/A                                     | Painted X Walk1?      | No    | N/A                    | Painted X Walk2?            | No    |
|                                         | X Walk 1 Direction    | To SE |                        | X Walk 2 Direction          | To SE |
| N/A                                     | X Walk 1 Width (in)   | N/A   | N/A                    | X Walk 2 Width (in)         | N/A   |
|                                         | X Walk 1 Slope (%)    | 3.1   |                        | X Walk 2 Slope (%)          | 3.3   |
|                                         | X Walk 1 X Slope (%)  | 1.2   |                        | X Walk 2 X Slope (%)        | 0.8   |
| N/A                                     | Ramp inside XWalk1?   | N/A   | N/A                    | Ramp inside XWalk2?         | N/A   |
|                                         | Road Slope (%)        | 0.2   | N/A                    | Clear Space?                | N/A   |
|                                         | Road X Slope (%)      | 1.2   | N/A                    | Clear Space to XWalk (in)   | N/A   |
| N/A                                     | Any Obstructions?     | N/A   | N/A                    | Storm Grate/Utility Hazard? | N/A   |
|                                         | Obstruction Type      |       |                        | Storm Grate/Utility Type    |       |
|                                         |                       | N/A   |                        |                             | N/A   |
|                                         |                       |       | Yes                    | Surface Condition? (G/P)    | Good  |
|                                         |                       |       |                        |                             |       |