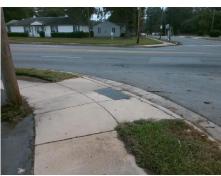

## **Access Compliance Report Public Rights-of-Way** (Curb Ramps)

Intersection ID: 10867 Main Street: E\_35TH\_ST **Cross Street: THE PLAZA** Location: ADA ID: B879B43E05E9 Ramp Type: PerpDiag Initial Pass/Fail: Fail **Overall Compliance: No Severity Score:** 10

**Codes/Mitigation Info/Possible Solution** 

Street 1 Name Stop Condition-Street 2 Street 2 Name Stop Condition-Street 1

E 35TH ST StopSign **THE PLAZA** None Possible Solutions: Remove & Replace Curb Ramp With **Two New Directional Ramps or** Equivalent. Surveyor Notes: N/A PROW/ADA: Not Found, R304.5.1, R304.5.3

Total Cost: 3200.00

| Field Measurements/Component Compliance |                       |       |                        |                             |       |
|-----------------------------------------|-----------------------|-------|------------------------|-----------------------------|-------|
| Compliance Description                  |                       | Data  | Compliance Description |                             | Data  |
| N/A                                     | Ramp Length (in)      | 48.0  | Yes                    | Ramp Slope (%)              | 7.7   |
| No                                      | Ramp Width (in)       | 41.0  | No                     | Ramp XSlope (%)             | 2.6   |
| N/A                                     | Flare Type LT         | N/A   | N/A                    | Flare Type RT               | N/A   |
| N/A                                     | Flare Slope LT (%)    | N/A   | N/A                    | Flare Slope RT (%)          | N/A   |
| N/A                                     | Flare Traversable LT? | N/A   | N/A                    | Flare Traversable RT?       | N/A   |
| N/A                                     | Landing Length (in)   | N/A   | N/A                    | DWS Provided?               | N/A   |
| N/A                                     | Landing Width (in)    | N/A   | N/A                    | DWS Contrast?               | N/A   |
| N/A                                     | Landing Slope (%)     | N/A   | N/A                    | DWS Length (in)             | N/A   |
| N/A                                     | Landing X Slope (%)   | N/A   | N/A                    | DWS Full Width?             | N/A   |
| N/A                                     | Landing Curb? (Y/N)   | N/A   | N/A                    | DWS Offset (in)             | N/A   |
| N/A                                     | Shared Landing?       | N/A   |                        |                             |       |
| N/A                                     | Gutter Ponding?       | N/A   | N/A                    | Gutter Slope (%)            | N/A   |
| N/A                                     | Gutter Lip Ht (in)    | N/A   | N/A                    | Gutter X Slope (%)          | N/A   |
| N/A                                     | Painted X Walk1?      | No    | N/A                    | Painted X Walk2?            | No    |
|                                         | X Walk 1 Direction    | To SE |                        | X Walk 2 Direction          | To SE |
| N/A                                     | X Walk 1 Width (in)   | N/A   | N/A                    | X Walk 2 Width (in)         | N/A   |
|                                         | X Walk 1 Slope (%)    | 3.1   |                        | X Walk 2 Slope (%)          | 3.3   |
|                                         | X Walk 1 X Slope (%)  | 1.2   |                        | X Walk 2 X Slope (%)        | 0.8   |
| N/A                                     | Ramp inside XWalk1?   | N/A   | N/A                    | Ramp inside XWalk2?         | N/A   |
|                                         | Road Slope (%)        | 0.2   | N/A                    | Clear Space?                | N/A   |
|                                         | Road X Slope (%)      | 1.2   | N/A                    | Clear Space to XWalk (in)   | N/A   |
| N/A                                     | Any Obstructions?     | N/A   | N/A                    | Storm Grate/Utility Hazard? | N/A   |
|                                         | Obstruction Type      |       |                        | Storm Grate/Utility Type    |       |
|                                         |                       | N/A   |                        |                             | N/A   |
|                                         |                       |       | Yes                    | Surface Condition? (G/P)    | Good  |
|                                         |                       |       |                        |                             |       |