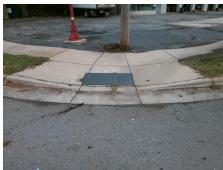

## **Access Compliance Report Public Rights-of-Way** (Curb Ramps)

Intersection ID: 10867 Main Street: E\_35TH\_ST **Cross Street: THE PLAZA** Location: ADA ID: B879B43E05E9 Ramp Type: PerpDiag Initial Pass/Fail: Fail **Overall Compliance: No Severity Score:** 10

**Codes/Mitigation Info/Possible Solution** 

Street 1 Name Stop Condition-Street 2 Street 2 Name Stop Condition-Street 1

E 35TH ST StopSign **THE PLAZA** None Possible Solutions: Remove & Replace Curb Ramp With **Two New Directional Ramps or** Equivalent. Surveyor Notes: N/A PROW/ADA: Not Found, R304.5.1, R304.5.3

Total Cost: 3200.00

| Field Measurements/Component Compliance |                       |       |                        |                             |       |
|-----------------------------------------|-----------------------|-------|------------------------|-----------------------------|-------|
| Compliance Description                  |                       | Data  | Compliance Description |                             | Data  |
| N/A                                     | Ramp Length (in)      | 48.0  | Yes                    | Ramp Slope (%)              | 7.7   |
| No                                      | Ramp Width (in)       | 41.0  | No                     | Ramp XSlope (%)             | 2.6   |
| N/A                                     | Flare Type LT         | N/A   | N/A                    | Flare Type RT               | N/A   |
| N/A                                     | Flare Slope LT (%)    | N/A   | N/A                    | Flare Slope RT (%)          | N/A   |
| N/A                                     | Flare Traversable LT? | N/A   | N/A                    | Flare Traversable RT?       | N/A   |
| N/A                                     | Landing Length (in)   | N/A   | N/A                    | DWS Provided?               | N/A   |
| N/A                                     | Landing Width (in)    | N/A   | N/A                    | DWS Contrast?               | N/A   |
| N/A                                     | Landing Slope (%)     | N/A   | N/A                    | DWS Length (in)             | N/A   |
| N/A                                     | Landing X Slope (%)   | N/A   | N/A                    | DWS Full Width?             | N/A   |
| N/A                                     | Landing Curb? (Y/N)   | N/A   | N/A                    | DWS Offset (in)             | N/A   |
| N/A                                     | Shared Landing?       | N/A   |                        |                             |       |
| N/A                                     | Gutter Ponding?       | N/A   | N/A                    | Gutter Slope (%)            | N/A   |
| N/A                                     | Gutter Lip Ht (in)    | N/A   | N/A                    | Gutter X Slope (%)          | N/A   |
| N/A                                     | Painted X Walk1?      | No    | N/A                    | Painted X Walk2?            | No    |
|                                         | X Walk 1 Direction    | To SE |                        | X Walk 2 Direction          | To SE |
| N/A                                     | X Walk 1 Width (in)   | N/A   | N/A                    | X Walk 2 Width (in)         | N/A   |
|                                         | X Walk 1 Slope (%)    | 3.1   |                        | X Walk 2 Slope (%)          | 3.3   |
|                                         | X Walk 1 X Slope (%)  | 1.2   |                        | X Walk 2 X Slope (%)        | 0.8   |
| N/A                                     | Ramp inside XWalk1?   | N/A   | N/A                    | Ramp inside XWalk2?         | N/A   |
|                                         | Road Slope (%)        | 0.2   | N/A                    | Clear Space?                | N/A   |
|                                         | Road X Slope (%)      | 1.2   | N/A                    | Clear Space to XWalk (in)   | N/A   |
| N/A                                     | Any Obstructions?     | N/A   | N/A                    | Storm Grate/Utility Hazard? | N/A   |
|                                         | Obstruction Type      |       |                        | Storm Grate/Utility Type    |       |
|                                         |                       | N/A   |                        |                             | N/A   |
|                                         |                       |       | Yes                    | Surface Condition? (G/P)    | Good  |
|                                         |                       |       |                        |                             |       |