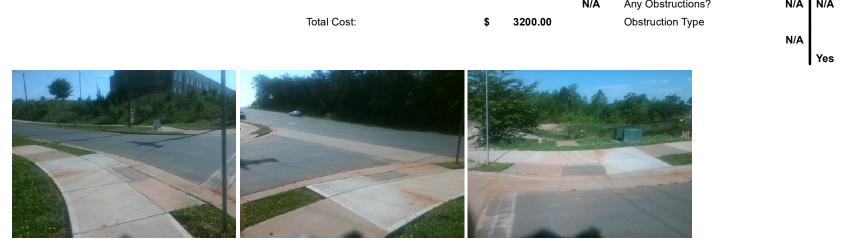

## Access Compliance Report Public Rights-of-Way (Curb Ramps)

| ntersection ID: N/A Main Street: YORK_CENTER |                                             | Cross St          | reet:                                   | N/A                   | Location:         | NW                         |                             |      |  |
|----------------------------------------------|---------------------------------------------|-------------------|-----------------------------------------|-----------------------|-------------------|----------------------------|-----------------------------|------|--|
| ADA ID: B87A2EB64942 Ramp T                  | A ID: B87A2EB64942 Ramp Type: PerpDiag      |                   | ss/Fa                                   | ail: Fail Overall C   | o Severity Score: | 30                         |                             |      |  |
| Codes/Mitigation Info/Possible Solution      |                                             |                   | Field Measurements/Component Compliance |                       |                   |                            |                             |      |  |
|                                              | Possible Solutions:                         | 9                 | Compliance Description                  |                       |                   | ata Compliance Description |                             | Data |  |
|                                              | Remove & Replace Curb Ramp W                | /ith <sup>1</sup> | N/A                                     | Ramp Length (in)      | 94.0              | Yes                        | Ramp Slope (%)              | 5.6  |  |
|                                              | Two New Directional Ramps or<br>Equivalent. |                   | No                                      | Ramp Width (in)       | 35.0              | No                         | Ramp XSlope (%)             | 6.9  |  |
|                                              |                                             | N                 | N/A                                     | Flare Type LT         | N/A               | N/A                        | Flare Type RT               | N/A  |  |
|                                              |                                             | 1                 | N/A                                     | Flare Slope LT (%)    | N/A               | N/A                        | Flare Slope RT (%)          | N/A  |  |
|                                              |                                             | 1                 | N/A                                     | Flare Traversable LT? | N/A               | N/A                        | Flare Traversable RT?       | N/A  |  |
|                                              |                                             | 1                 | N/A                                     | Landing Length (in)   | N/A               | N/A                        | DWS Provided?               | N/A  |  |
|                                              | Surveyor Notes:                             | 1                 | N/A                                     | Landing Width (in)    | N/A               | N/A                        | DWS Contrast?               | N/A  |  |
|                                              | N/A                                         | 1                 | N/A                                     | Landing Slope (%)     | N/A               | N/A                        | DWS Length (in)             | N/A  |  |
|                                              |                                             | 1                 | N/A                                     | Landing X Slope (%)   | N/A               | N/A                        | DWS Full Width?             | N/A  |  |
|                                              |                                             | 1                 | N/A                                     | Landing Curb? (Y/N)   | N/A               | N/A                        | DWS Offset (in)             | N/A  |  |
| ONTE RIVER RD                                |                                             | 1                 | N/A                                     | Shared Landing?       | N/A               |                            |                             |      |  |
| Ultra and a second second                    | PROW/ADA:                                   | 1                 | N/A                                     | Gutter Ponding?       | N/A               | N/A                        | Gutter Slope (%)            | N/A  |  |
| Not Found, R304.5.1, R304.5.3                |                                             | N                 | N/A                                     | Gutter Lip Ht (in)    | N/A               | N/A                        | Gutter X Slope (%)          | N/A  |  |
|                                              |                                             |                   | N/A                                     | Painted X Walk1?      | No                | N/A                        | Painted X Walk2?            | No   |  |
|                                              |                                             |                   |                                         | X Walk 1 Direction    | To S              |                            | X Walk 2 Direction          | To E |  |
|                                              |                                             | 1                 | N/A                                     | X Walk 1 Width (in)   | N/A               | N/A                        | X Walk 2 Width (in)         | N/A  |  |
| Street 1 Name DIXIE RIVER RD                 |                                             |                   |                                         | X Walk 1 Slope (%)    | 4.2               |                            | X Walk 2 Slope (%)          | 4.0  |  |
| Stop Condition-Street 2 None                 |                                             |                   |                                         | X Walk 1 X Slope (%)  | 3.8               |                            | X Walk 2 X Slope (%)        | 4.8  |  |
| Street 2 Name ENTRANCE                       |                                             | 1                 | N/A                                     | Ramp inside XWalk1?   | N/A               | N/A                        | Ramp inside XWalk2?         | N/A  |  |
| Stop Condition-Street 1 None                 |                                             |                   |                                         | Road Slope (%)        | 6.2               | N/A                        | Clear Space?                | N/A  |  |
|                                              |                                             |                   |                                         | Road X Slope (%)      | 2.1               | N/A                        | Clear Space to XWalk (in)   | N/A  |  |
|                                              |                                             | I                 | N/A                                     | Any Obstructions?     | N/A               | N/A                        | Storm Grate/Utility Hazard? | N/A  |  |
|                                              | Total Cost: \$ 32                           | 200.00            |                                         | Obstruction Type      |                   |                            | Storm Grate/Utility Type    |      |  |
|                                              |                                             |                   |                                         |                       | N/A               |                            |                             | N/A  |  |

**Yes** Surface Condition? (G/P)

Good