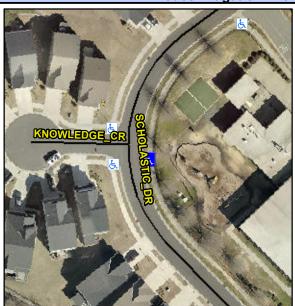

## **Access Compliance Report Public Rights-of-Way** (Curb Ramps)

Data

9.2

2.0

N/A

N/A

N/A

Intersection ID: N/A Main Street: SCHOLASTIC DR **Cross Street: KNOWLEDGE CR** Location: Ε **Overall Compliance: No Severity Score:** 12.5 **ADA ID: B87AA134FB82** Ramp Type: Perp Initial Pass/Fail: Fail