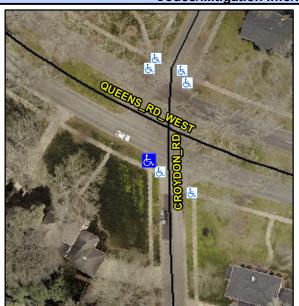

## **Access Compliance Report Public Rights-of-Way** (Curb Ramps)

Data

13.3

7.1

N/A

Good

Intersection ID: 17250 Main Street: CROYDON RD **Cross Street: QUEENS RD WEST** Location: SW **Overall Compliance: No Severity Score:** ADA ID: B882053C7C79 Ramp Type: Perp Initial Pass/Fail: Fail 50

To NW

**QUEENS RD WEST** Street 1 Name Stop Condition-Street 2 None N/A Street 2 Name Stop Condition-Street 1 N/A

|                               |       | 1 IOIG INO          |
|-------------------------------|-------|---------------------|
| Possible Solutions:           | Compl | iance Description   |
| Remove & Replace Entire Ramp. | N/A   | Ramp Length (in)    |
| ·                             | Yes   | Ramp Width (in)     |
|                               | N/A   | Flare Type LT       |
|                               | N/A   | Flare Slope LT (%)  |
|                               | N/A   | Flare Traversable L |
|                               | N/A   | Landing Length (in) |
| Surveyor Notes:               | N/A   | Landing Width (in)  |
| N/A                           | N/A   | Landing Slope (%)   |
|                               | N/A   | Landing X Slope (%  |
|                               | N/A   | Landing Curb? (Y/N  |
|                               | N/A   | Shared Landing?     |
| PROW/ADA:                     | N/A   | Gutter Ponding?     |
| Not Found, R304.2.2, R304.5.3 | N/A   | Gutter Lip Ht (in)  |
|                               | N/A   | Painted X Walk1?    |
|                               |       | X Walk 1 Direction  |
|                               | N/A   | X Walk 1 Width (in) |
|                               |       | X Walk 1 Slope (%)  |
|                               |       | X Walk 1 X Slone (% |