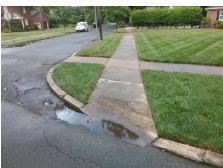

## **Access Compliance Report Public Rights-of-Way** (Curb Ramps)

Data

13.3

7.1

N/A

Good

Intersection ID: 17250 Main Street: CROYDON RD **Cross Street: QUEENS RD WEST** Location: SW **Overall Compliance: No Severity Score:** ADA ID: B882053C7C79 Ramp Type: Perp Initial Pass/Fail: Fail 50

To NW

**QUEENS RD WEST** Street 1 Name Stop Condition-Street 2 None N/A Street 2 Name Stop Condition-Street 1 N/A

|                               |       | 1 IOIG INO          |
|-------------------------------|-------|---------------------|
| Possible Solutions:           | Compl | iance Description   |
| Remove & Replace Entire Ramp. | N/A   | Ramp Length (in)    |
| ·                             | Yes   | Ramp Width (in)     |
|                               | N/A   | Flare Type LT       |
|                               | N/A   | Flare Slope LT (%)  |
|                               | N/A   | Flare Traversable L |
|                               | N/A   | Landing Length (in) |
| Surveyor Notes:               | N/A   | Landing Width (in)  |
| N/A                           | N/A   | Landing Slope (%)   |
|                               | N/A   | Landing X Slope (%  |
|                               | N/A   | Landing Curb? (Y/N  |
|                               | N/A   | Shared Landing?     |
| PROW/ADA:                     | N/A   | Gutter Ponding?     |
| Not Found, R304.2.2, R304.5.3 | N/A   | Gutter Lip Ht (in)  |
|                               | N/A   | Painted X Walk1?    |
|                               |       | X Walk 1 Direction  |
|                               | N/A   | X Walk 1 Width (in) |
|                               |       | X Walk 1 Slope (%)  |
|                               |       | X Walk 1 X Slone (% |