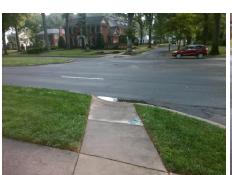

## **Access Compliance Report Public Rights-of-Way** (Curb Ramps)

Data

13.3

7.1

N/A

Good

Intersection ID: 17250 Main Street: CROYDON RD **Cross Street: QUEENS RD WEST** Location: SW **Overall Compliance: No Severity Score:** ADA ID: B882053C7C79 Ramp Type: Perp Initial Pass/Fail: Fail 50

To NW

**QUEENS RD WEST** Street 1 Name Stop Condition-Street 2 None N/A Street 2 Name Stop Condition-Street 1 N/A

|                               |       | 1 IOIG INO          |
|-------------------------------|-------|---------------------|
| Possible Solutions:           | Compl | iance Description   |
| Remove & Replace Entire Ramp. | N/A   | Ramp Length (in)    |
| ·                             | Yes   | Ramp Width (in)     |
|                               | N/A   | Flare Type LT       |
|                               | N/A   | Flare Slope LT (%)  |
|                               | N/A   | Flare Traversable L |
|                               | N/A   | Landing Length (in) |
| Surveyor Notes:               | N/A   | Landing Width (in)  |
| N/A                           | N/A   | Landing Slope (%)   |
|                               | N/A   | Landing X Slope (%  |
|                               | N/A   | Landing Curb? (Y/N  |
|                               | N/A   | Shared Landing?     |
| PROW/ADA:                     | N/A   | Gutter Ponding?     |
| Not Found, R304.2.2, R304.5.3 | N/A   | Gutter Lip Ht (in)  |
|                               | N/A   | Painted X Walk1?    |
|                               |       | X Walk 1 Direction  |
|                               | N/A   | X Walk 1 Width (in) |
|                               |       | X Walk 1 Slope (%)  |
|                               |       | X Walk 1 X Slone (% |