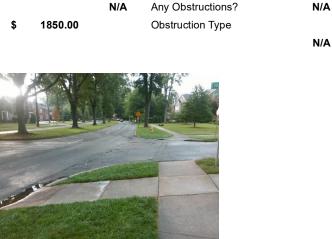

## **Access Compliance Report Public Rights-of-Way** (Curb Ramps)

Data

13.3

7.1

N/A

Good

Intersection ID: 17250 Main Street: CROYDON RD **Cross Street: QUEENS RD WEST** Location: SW **Overall Compliance: No Severity Score:** ADA ID: B882053C7C79 Ramp Type: Perp Initial Pass/Fail: Fail 50

To NW

**QUEENS RD WEST** Street 1 Name Stop Condition-Street 2 None N/A Street 2 Name Stop Condition-Street 1 N/A

|                               |       | 1 IOIG INO          |
|-------------------------------|-------|---------------------|
| Possible Solutions:           | Compl | iance Description   |
| Remove & Replace Entire Ramp. | N/A   | Ramp Length (in)    |
| ·                             | Yes   | Ramp Width (in)     |
|                               | N/A   | Flare Type LT       |
|                               | N/A   | Flare Slope LT (%)  |
|                               | N/A   | Flare Traversable L |
|                               | N/A   | Landing Length (in) |
| Surveyor Notes:               | N/A   | Landing Width (in)  |
| N/A                           | N/A   | Landing Slope (%)   |
|                               | N/A   | Landing X Slope (%  |
|                               | N/A   | Landing Curb? (Y/N  |
|                               | N/A   | Shared Landing?     |
| PROW/ADA:                     | N/A   | Gutter Ponding?     |
| Not Found, R304.2.2, R304.5.3 | N/A   | Gutter Lip Ht (in)  |
|                               | N/A   | Painted X Walk1?    |
|                               |       | X Walk 1 Direction  |
|                               | N/A   | X Walk 1 Width (in) |
|                               |       | X Walk 1 Slope (%)  |
|                               |       | X Walk 1 X Slone (% |