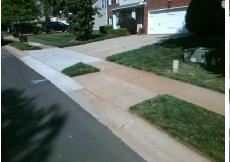

Total Cost:

1850.00

| Compl | iance Description     | Data  |     | liance Description          | Data |
|-------|-----------------------|-------|-----|-----------------------------|------|
| N/A   | Ramp Length (in)      | 49.0  | No  | Ramp Slope (%)              | 9.2  |
| Yes   | Ramp Width (in)       | 48.0  | No  | Ramp XSlope (%)             | 5.1  |
| N/A   | Flare Type LT         | N/A   | N/A | Flare Type RT               | N/A  |
| N/A   | Flare Slope LT (%)    | N/A   | N/A | Flare Slope RT (%)          | N/A  |
| N/A   | Flare Traversable LT? | N/A   | N/A | Flare Traversable RT?       | N/A  |
| N/A   | Landing Length (in)   | N/A   | N/A | DWS Provided?               | N/A  |
| N/A   | Landing Width (in)    | N/A   | N/A | DWS Contrast?               | N/A  |
| N/A   | Landing Slope (%)     | N/A   | N/A | DWS Length (in)             | N/A  |
| N/A   | Landing X Slope (%)   | N/A   | N/A | DWS Full Width?             | N/A  |
| N/A   | Landing Curb? (Y/N)   | N/A   | N/A | DWS Offset (in)             | N/A  |
| N/A   | Shared Landing?       | N/A   |     |                             |      |
| N/A   | Gutter Ponding?       | N/A   | N/A | Gutter Slope (%)            | N/A  |
| N/A   | Gutter Lip Ht (in)    | N/A   | N/A | Gutter X Slope (%)          | N/A  |
| N/A   | Painted X Walk1?      | No    | N/A | Painted X Walk2?            | N/A  |
|       | X Walk 1 Direction    | To SE |     | X Walk 2 Direction          | N/A  |
| N/A   | X Walk 1 Width (in)   | N/A   | N/A | X Walk 2 Width (in)         | N/A  |
|       | X Walk 1 Slope (%)    | 0.6   |     | X Walk 2 Slope (%)          | N/A  |
|       | X Walk 1 X Slope (%)  | 4.5   |     | X Walk 2 X Slope (%)        | N/A  |
| N/A   | Ramp inside XWalk1?   | N/A   | N/A | Ramp inside XWalk2?         | N/A  |
|       | Road Slope (%)        | N/A   | N/A | Clear Space?                | N/A  |
|       | Road X Slope (%)      | N/A   | N/A | Clear Space to XWalk (in)   | N/A  |
| N/A   | Any Obstructions?     | N/A   | N/A | Storm Grate/Utility Hazard? | N/A  |
|       | Obstruction Type      |       |     | Storm Grate/Utility Type    |      |
|       |                       | N/A   |     |                             | N/A  |
|       |                       |       | Yes | Surface Condition? (G/P)    | Good |
|       |                       |       | •   | ,                           |      |