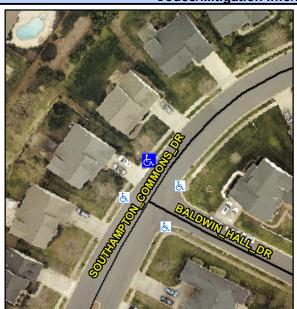

## Access Compliance Report Public Rights-of-Way (Curb Ramps)

Intersection ID: 28378 Main Street: BALDWIN\_HALL\_DR Cross Street: SOUTHAMPTON\_COMMONS\_DR Location: N

ADA ID: B887CB1A3242 Ramp Type: Perp Initial Pass/Fail: Fail Overall Compliance: No Severity Score: 25

## Field Measurements/Component Compliance

Street 1 Name SOUTHAMPTON COMMONS DR
Stop Condition-Street 2 None
Street 2 Name N/A
Stop Condition-Street 1 N/A

| Possible Solutions:           |
|-------------------------------|
| Remove & Replace Entire Ramp. |
|                               |
|                               |
|                               |
|                               |
| Surveyor Notes:               |
| N/A                           |
|                               |
|                               |
| PROW/ADA:                     |
| Not Found, R304.2.2, R304.5.3 |
| , ,                           |
|                               |
|                               |
|                               |
|                               |