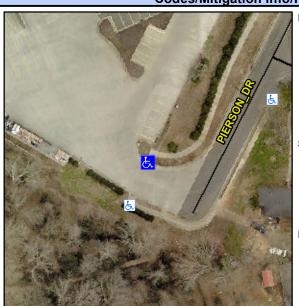

## **Access Compliance Report Public Rights-of-Way** (Curb Ramps)

Intersection ID: 10034413 Main Street: PIERSON\_DR Cross Street: N/A Location: NW **Overall Compliance: No ADA ID: B88A3DA55E9B** Ramp Type: Perp Initial Pass/Fail: Fail **Severity Score:** 22.5