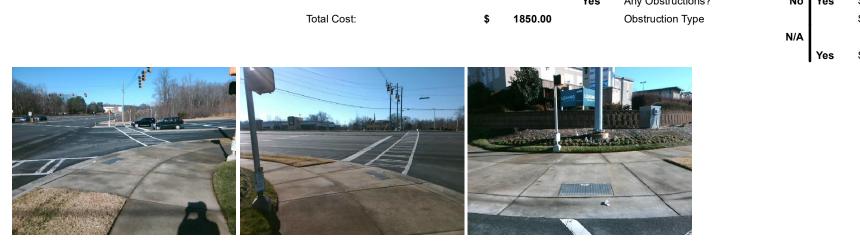

## Access Compliance Report Public Rights-of-Way (Curb Ramps)

| Intersection ID: 51243 Main Street: NORTHCREST_SHOPPING_CENTERS SIReet: W_W_T_HARRIS_BV Location: |                           |                        |        |         |                                                                                            |                       |        |                     |                             | NE   |
|---------------------------------------------------------------------------------------------------|---------------------------|------------------------|--------|---------|--------------------------------------------------------------------------------------------|-----------------------|--------|---------------------|-----------------------------|------|
| ADA ID: B88F284501F2                                                                              |                           |                        |        |         |                                                                                            |                       |        | 0                   |                             |      |
| · · · ·                                                                                           |                           |                        |        |         |                                                                                            |                       |        |                     |                             |      |
| Codes/Mitigation Info/Possible Solution                                                           |                           |                        |        |         | Field Measurements/Component Compliance Compliance Description Data Compliance Description |                       |        |                     |                             |      |
|                                                                                                   | AL REAL                   | Possible Solutions:    |        |         |                                                                                            | liance Description    |        |                     |                             | Data |
|                                                                                                   | 11. 1                     | Remove & Replace Enti  | re Ran | np.     | N/A                                                                                        | Ramp Length (in)      | 98.0   | Yes                 | Ramp Slope (%)              | 5.1  |
|                                                                                                   | ALL ALL                   |                        |        |         | Yes                                                                                        | Ramp Width (in)       | 48.0   | Yes                 | Ramp XSlope (%)             | 1.3  |
|                                                                                                   | 1.0                       |                        |        |         | N/A                                                                                        | Flare Type LT         | Sloped | N/A                 | Flare Type RT               | N/A  |
|                                                                                                   | 1 specific states         |                        |        |         | N/A                                                                                        | Flare Slope LT (%)    | 0.7    | Yes                 | Flare Slope RT (%)          | 0.6  |
|                                                                                                   | 15 Barrow                 |                        |        |         | N/A                                                                                        | Flare Traversable LT? | Yes    | N/A                 | Flare Traversable RT?       | Yes  |
|                                                                                                   |                           |                        |        |         | Yes                                                                                        | Landing Length (in)   | 71.0   | Yes                 | DWS Provided?               | Yes  |
| E A                                                                                               | 1 The                     | Surveyor Notes:        |        |         | Yes                                                                                        | Landing Width (in)    | 62.0   | Yes                 | DWS Contrast?               | Yes  |
| < /7 <b>%</b> - 6 V                                                                               | * Con Lini                | N/A                    |        |         | No                                                                                         | Landing Slope (%)     | 2.2    | Yes                 | DWS Length (in)             | 24.0 |
|                                                                                                   | and the state             |                        |        |         | No                                                                                         | Landing X Slope (%)   | 3.0    | Yes                 | DWS Full Width?             | Yes  |
| NA B m Ale                                                                                        | Contraction of the second |                        |        |         | N/A                                                                                        | Landing Curb? (Y/N)   | No     | No                  | DWS Offset (in)             | 4.0  |
| NA & MAR                                                                                          | and the second            |                        |        |         | N/A                                                                                        | Shared Landing?       | No     |                     |                             |      |
| B. J. ST.                                                                                         | S Pro Pro                 | PROW/ADA:              |        |         | Yes                                                                                        | Gutter Ponding?       | No     | Yes                 | Gutter Slope (%)            | 1.7  |
| Sil . H                                                                                           |                           | Not Found, R304.2.2-Pe | rp, R3 | 04.3.2- | Yes                                                                                        | Gutter Lip Ht (in)    | 0.0    | Yes                 | Gutter X Slope (%)          | 1.9  |
| and the                                                                                           |                           | Para, R304.5.3, R305.2 | • /    |         | N/A                                                                                        | Painted X Walk1?      | Yes    | N/A                 | Painted X Walk2?            | N/A  |
| t. t.                                                                                             |                           |                        |        |         |                                                                                            | X Walk 1 Direction    | To SW  |                     | X Walk 2 Direction          | N/A  |
| 1 19                                                                                              |                           |                        |        | N/A     | X Walk 1 Width (in)                                                                        | 78.0                  | N/A    | X Walk 2 Width (in) | N/A                         |      |
| Street 1 Name                                                                                     | W W T HARRIS BV           |                        |        |         |                                                                                            | X Walk 1 Slope (%)    | 2.3    |                     | X Walk 2 Slope (%)          | N/A  |
| Stop Condition-Street 2                                                                           | Signal                    |                        |        |         |                                                                                            | X Walk 1 X Slope (%)  | 2.3    |                     | X Walk 2 X Slope (%)        | N/A  |
| Street 2 Name                                                                                     | N/A                       |                        |        |         | Yes                                                                                        | Ramp inside XWalk1?   | Yes    | N/A                 | Ramp inside XWalk2?         | N/A  |
| Stop Condition-Street 1                                                                           | N/A                       |                        |        |         |                                                                                            | Road Slope (%)        | N/A    | N/A                 | Clear Space?                | Yes  |
|                                                                                                   |                           |                        |        |         |                                                                                            | Road X Slope (%)      | N/A    | N/A                 | Clear Space to XWalk (in)   | N/A  |
|                                                                                                   |                           |                        |        |         | Yes                                                                                        | Any Obstructions?     | No     | Yes                 | Storm Grate/Utility Hazard? | No   |
|                                                                                                   |                           | Total Cost:            | \$     | 1850.00 |                                                                                            | Obstruction Type      |        |                     | Storm Grate/Utility Type    |      |
|                                                                                                   |                           |                        |        |         |                                                                                            | 51                    | N/A    |                     |                             | N/A  |
|                                                                                                   |                           |                        |        |         |                                                                                            |                       |        |                     |                             |      |