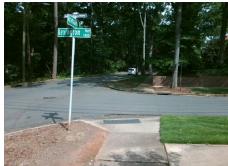

## Access Compliance Report Public Rights-of-Way (Curb Ramps)

Intersection ID: 14523 Main Street: LEXINGTON\_AV Cross Street: ROMANY\_RD Location: E

ADA ID: B892F5A4C853 Ramp Type: Perp Initial Pass/Fail: Fail Overall Compliance: No Severity Score: 12.5

## Field Measurements/Component Compliance

Street 1 Name

Stop Condition-Street 2

StopSign
Street 2 Name

N/A
Stop Condition-Street 1

N/A

Possible Solutions:

Remove & Replace Entire Ramp.