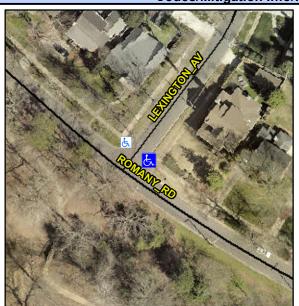

## Access Compliance Report Public Rights-of-Way (Curb Ramps)

Intersection ID: 14523 Main Street: LEXINGTON\_AV Cross Street: ROMANY\_RD Location: E

ADA ID: B892F5A4C853 Ramp Type: Perp Initial Pass/Fail: Fail Overall Compliance: No Severity Score: 12.5