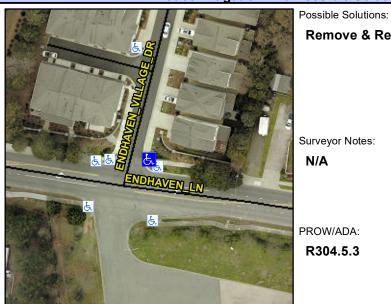

## Access Compliance Report Public Rights-of-Way (Curb Ramps)

Intersection ID: N/AMain Street:ENDHAVEN\_VILLAGE\_DRCross Street:ENDHAVEN\_LNLocation:NEADA ID: B89467CE95F1Ramp Type:Directional1Initial Pass/Fail:FailOverall Compliance:NoSeverity Score:1.25

## Field Measurements/Component Compliance

Street 1 Name ENDHAVEN VILLAGE DR
Stop Condition-Street 1 StopSign
Street 2 Name N/A
Stop Condition-Street 2 N/A

| Remove & Replace Entire Ramp. |  |  |  |  |  |  |  |
|-------------------------------|--|--|--|--|--|--|--|
|                               |  |  |  |  |  |  |  |
|                               |  |  |  |  |  |  |  |
|                               |  |  |  |  |  |  |  |
| Surveyor Notes:               |  |  |  |  |  |  |  |
| N/A                           |  |  |  |  |  |  |  |
|                               |  |  |  |  |  |  |  |
|                               |  |  |  |  |  |  |  |
| PROW/ADA:                     |  |  |  |  |  |  |  |
| R304.5.3                      |  |  |  |  |  |  |  |
|                               |  |  |  |  |  |  |  |
|                               |  |  |  |  |  |  |  |
|                               |  |  |  |  |  |  |  |
|                               |  |  |  |  |  |  |  |
|                               |  |  |  |  |  |  |  |