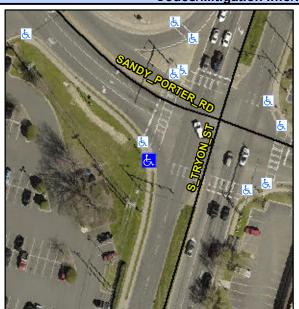

## Access Compliance Report Public Rights-of-Way (Curb Ramps)

Intersection ID: 21549Main Street: S\_TRYON\_STCross Street: SANDY\_PORTER\_RDLocation:SWADA ID: B896CC072677Ramp Type: PerpInitial Pass/Fail: FailOverall Compliance: NoSeverity Score:12.5