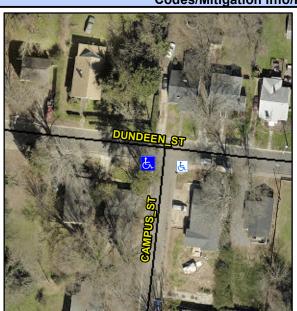

## Access Compliance Report Public Rights-of-Way (Curb Ramps)

Intersection ID: 9070Main Street: CAMPUS\_STCross Street: DUNDEEN\_STLocation: WADA ID: B89F4624BB1BRamp Type: ParaInitial Pass/Fail: FailOverall Compliance: NoSeverity Score: 12.5

## Field Measurements/Component Compliance

| Street 1 Name           | CAMPUS ST |
|-------------------------|-----------|
| Stop Condition-Street 1 | StopSign  |
| Street 2 Name           | N/A       |
| Stop Condition-Street 2 | N/A       |