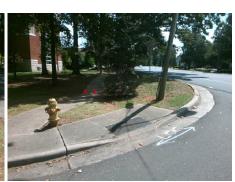

## Field Measurements/Component Compliance

Street 1 Name Stop Condition-Street 2 Street 2 Name Stop Condition-Street 1 MAMMOTH OAKS DR StopSign **PROVIDENCE RD** None

Remove & Replace Curb Ramp With **Two New Directional Ramps or** Equivalent.

Surveyor Notes: N/A

Possible Solutions:

PROW/ADA: Not Found, R304.2.2, R304.5.3

Total Cost: 3200.00

| Compliance Description |                       | Data  | Comp | liance | Description             | Data  |
|------------------------|-----------------------|-------|------|--------|-------------------------|-------|
| N/A                    | Ramp Length (in)      | 60.0  | No   | Ram    | Slope (%)               | 9.3   |
| Yes                    | Ramp Width (in)       | 48.0  | No   | Ram    | XSlope (%)              | 8.6   |
| N/A                    | Flare Type LT         | N/A   | N/A  | Flare  | Type RT                 | N/A   |
| N/A                    | Flare Slope LT (%)    | N/A   | N/A  | Flare  | Slope RT (%)            | N/A   |
| N/A                    | Flare Traversable LT? | N/A   | N/A  | Flare  | Traversable RT?         | N/A   |
| N/A                    | Landing Length (in)   | N/A   | N/A  | DWS    | Provided?               | N/A   |
| N/A                    | Landing Width (in)    | N/A   | N/A  | DWS    | Contrast?               | N/A   |
| N/A                    | Landing Slope (%)     | N/A   | N/A  | DWS    | Length (in)             | N/A   |
| N/A                    | Landing X Slope (%)   | N/A   | N/A  | DWS    | Full Width?             | N/A   |
| N/A                    | Landing Curb? (Y/N)   | N/A   | N/A  | DWS    | Offset (in)             | N/A   |
| N/A                    | Shared Landing?       | N/A   |      |        |                         |       |
| N/A                    | Gutter Ponding?       | N/A   | N/A  | Gutte  | er Slope (%)            | N/A   |
| N/A                    | Gutter Lip Ht (in)    | N/A   | N/A  | Gutte  | er X Slope (%)          | N/A   |
| N/A                    | Painted X Walk1?      | No    | N/A  | Paint  | ed X Walk2?             | No    |
|                        | X Walk 1 Direction    | To NW |      | X Wa   | lk 2 Direction          | To SW |
| N/A                    | X Walk 1 Width (in)   | N/A   | N/A  | X Wa   | lk 2 Width (in)         | N/A   |
|                        | X Walk 1 Slope (%)    | 8.5   |      | X Wa   | lk 2 Slope (%)          | 11.2  |
|                        | X Walk 1 X Slope (%)  | 10.4  |      | X Wa   | lk 2 X Slope (%)        | 4.8   |
| N/A                    | Ramp inside XWalk1?   | N/A   | N/A  | Ram    | o inside XWalk2?        | N/A   |
|                        | Road Slope (%)        | 10.5  | N/A  | Clear  | Space?                  | N/A   |
|                        | Road X Slope (%)      | 10.8  | N/A  | Clear  | Space to XWalk (in)     | N/A   |
| N/A                    | Any Obstructions?     | N/A   | N/A  | Storn  | n Grate/Utility Hazard? | N/A   |
|                        | Obstruction Type      |       | l    | Storn  | n Grate/Utility Type    |       |
|                        |                       | N/A   |      |        |                         | N/A   |
|                        |                       |       | Yes  | Surfa  | ce Condition? (G/P)     | Good  |