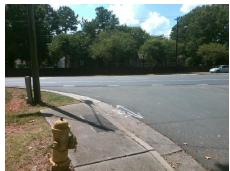

## Field Measurements/Component Compliance

Street 1 Name Stop Condition-Street 2 Street 2 Name Stop Condition-Street 1 MAMMOTH OAKS DR StopSign **PROVIDENCE RD** None

Remove & Replace Curb Ramp With **Two New Directional Ramps or** Equivalent.

Surveyor Notes: N/A

Possible Solutions:

PROW/ADA: Not Found, R304.2.2, R304.5.3

Total Cost: 3200.00

| Compliance Description |                       | Data  | Comp | liance | Description             | Data  |
|------------------------|-----------------------|-------|------|--------|-------------------------|-------|
| N/A                    | Ramp Length (in)      | 60.0  | No   | Ram    | Slope (%)               | 9.3   |
| Yes                    | Ramp Width (in)       | 48.0  | No   | Ram    | XSlope (%)              | 8.6   |
| N/A                    | Flare Type LT         | N/A   | N/A  | Flare  | Type RT                 | N/A   |
| N/A                    | Flare Slope LT (%)    | N/A   | N/A  | Flare  | Slope RT (%)            | N/A   |
| N/A                    | Flare Traversable LT? | N/A   | N/A  | Flare  | Traversable RT?         | N/A   |
| N/A                    | Landing Length (in)   | N/A   | N/A  | DWS    | Provided?               | N/A   |
| N/A                    | Landing Width (in)    | N/A   | N/A  | DWS    | Contrast?               | N/A   |
| N/A                    | Landing Slope (%)     | N/A   | N/A  | DWS    | Length (in)             | N/A   |
| N/A                    | Landing X Slope (%)   | N/A   | N/A  | DWS    | Full Width?             | N/A   |
| N/A                    | Landing Curb? (Y/N)   | N/A   | N/A  | DWS    | Offset (in)             | N/A   |
| N/A                    | Shared Landing?       | N/A   |      |        |                         |       |
| N/A                    | Gutter Ponding?       | N/A   | N/A  | Gutte  | er Slope (%)            | N/A   |
| N/A                    | Gutter Lip Ht (in)    | N/A   | N/A  | Gutte  | er X Slope (%)          | N/A   |
| N/A                    | Painted X Walk1?      | No    | N/A  | Paint  | ed X Walk2?             | No    |
|                        | X Walk 1 Direction    | To NW |      | X Wa   | lk 2 Direction          | To SW |
| N/A                    | X Walk 1 Width (in)   | N/A   | N/A  | X Wa   | lk 2 Width (in)         | N/A   |
|                        | X Walk 1 Slope (%)    | 8.5   |      | X Wa   | lk 2 Slope (%)          | 11.2  |
|                        | X Walk 1 X Slope (%)  | 10.4  |      | X Wa   | lk 2 X Slope (%)        | 4.8   |
| N/A                    | Ramp inside XWalk1?   | N/A   | N/A  | Ram    | o inside XWalk2?        | N/A   |
|                        | Road Slope (%)        | 10.5  | N/A  | Clear  | Space?                  | N/A   |
|                        | Road X Slope (%)      | 10.8  | N/A  | Clear  | Space to XWalk (in)     | N/A   |
| N/A                    | Any Obstructions?     | N/A   | N/A  | Storn  | n Grate/Utility Hazard? | N/A   |
|                        | Obstruction Type      |       | l    | Storn  | n Grate/Utility Type    |       |
|                        |                       | N/A   |      |        |                         | N/A   |
|                        |                       |       | Yes  | Surfa  | ce Condition? (G/P)     | Good  |