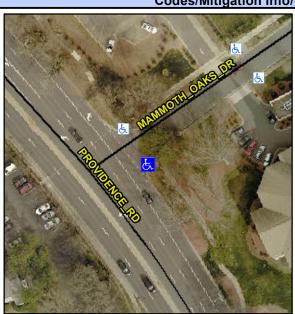

## **Access Compliance Report Public Rights-of-Way** (Curb Ramps)

Intersection ID: 20039 Main Street: PROVIDENCE RD Cross Street: MAMMOTH\_OAKS\_DR Location: ADA ID: B8A18706A0F8 Ramp Type: PerpDiag Initial Pass/Fail: Fail **Overall Compliance: No Severity Score:** 37.5