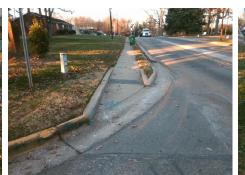

## Access Compliance Report Public Rights-of-Way (Curb Ramps)

|                                             |                             |                             |         |                                               |                       |                             |                    |                             | SW    |
|---------------------------------------------|-----------------------------|-----------------------------|---------|-----------------------------------------------|-----------------------|-----------------------------|--------------------|-----------------------------|-------|
| Intersection ID: 10105                      | Main Street: FORESTBROOK_DR |                             |         | Cross Street: TUCKASEEGEE_RD                  |                       |                             |                    | Location:                   |       |
| ADA ID: B8A46A935C7A Ramp Type: BlendTrans2 |                             |                             | Initia  | nitial Pass/Fail: Fail Overall Compliance: No |                       |                             |                    | o Severity Score:           | 21.25 |
| Codes/Mitigation Info/Possible Solution     |                             |                             |         | Field Measurements/Component Compliance       |                       |                             |                    |                             |       |
|                                             | 2                           | Possible Solutions:         |         | Compliance Description                        |                       | Data Compliance Description |                    | Data                        |       |
|                                             |                             | Remove & Replace Curb Ran   | np With | N/A                                           | Ramp Length (in)      | 116.0                       | Yes                | BlendTrans Slope (%)        | 2.8   |
|                                             |                             | Two New Directional Ramps   | amps or | No                                            | Ramp Width (in)       | 47.5                        | No                 | BlendTrans XSlope (%)       | 5.2   |
|                                             |                             | Equivalent.                 |         | N/A                                           | Flare Type LT         | N/A                         | N/A                | Flare Type RT               | N/A   |
|                                             |                             |                             |         | N/A                                           | Flare Slope LT (%)    | N/A                         | N/A                | Flare Slope RT (%)          | N/A   |
|                                             |                             |                             |         | N/A                                           | Flare Traversable LT? | N/A                         | N/A                | Flare Traversable RT?       | N/A   |
| CALEEDEROOM                                 |                             |                             |         | N/A                                           | Landing Length (in)   | N/A                         | N/A                | DWS Provided?               | N/A   |
| TUCIOLOGIA                                  |                             | Surveyor Notes:             |         | N/A                                           | Landing Width (in)    | N/A                         | N/A                | DWS Contrast?               | N/A   |
|                                             |                             | N/A                         |         | N/A                                           | Landing Slope (%)     | N/A                         | N/A                | DWS Length (in)             | N/A   |
|                                             |                             |                             |         | N/A                                           | Landing X Slope (%)   | N/A                         | N/A                | DWS Full Width?             | N/A   |
|                                             |                             |                             |         | N/A                                           | Landing Curb? (Y/N)   | N/A                         | N/A                | DWS Offset (in)             | N/A   |
|                                             |                             |                             |         | N/A                                           | Shared Landing?       | N/A                         |                    |                             |       |
|                                             |                             | PROW/ADA:                   |         | N/A                                           | Gutter Ponding?       | N/A                         | N/A                | Gutter Slope (%)            | N/A   |
| Martin Martin Bar                           |                             | Not Found, R304.5.1, R304.5 | .3      | N/A                                           | Gutter Lip Ht (in)    | 0.5                         | N/A                | Gutter X Slope (%)          | N/A   |
|                                             |                             |                             |         | N/A                                           | Painted X Walk1?      | No                          | N/A                | Painted X Walk2?            | N/A   |
| THE AND THERE I                             |                             |                             |         | X Walk 1 Direction                            | To NE                 |                             | X Walk 2 Direction | N/A                         |       |
|                                             |                             |                             |         |                                               | X Walk 1 Width (in)   | N/A                         |                    | X Walk 2 Width (in)         | N/A   |
| Street 1 Name FORESTB                       | ROOK DR                     |                             |         |                                               | X Walk 1 Slope (%)    | 2.3                         |                    | X Walk 2 Slope (%)          | N/A   |
| Stop Condition-Street 1                     | StopSign                    |                             |         |                                               | X Walk 1 X Slope (%)  | 1.2                         |                    | X Walk 2 X Slope (%)        | N/A   |
| Street 2 Name                               | N/A                         |                             |         | N/A                                           | Ramp inside XWalk1?   | N/A                         | N/A                | Ramp inside XWalk2?         | N/A   |
| Stop Condition-Street 2                     | N/A                         |                             |         |                                               | Road Slope (%)        | 1.2                         |                    | Clear Space?                | N/A   |
|                                             |                             |                             |         |                                               | Road X Slope (%)      | 2.3                         | N/A                | Clear Space to XWalk (in)   | N/A   |
|                                             |                             |                             |         | N/A                                           | Any Obstructions?     | N/A                         | N/A                | Storm Grate/Utility Hazard? | N/A   |
|                                             |                             | Total Cost: \$              | 3200.00 |                                               | Obstruction Type      |                             |                    | Storm Grate/Utility Type    |       |
|                                             |                             |                             |         |                                               |                       | N/A                         |                    |                             | N/A   |