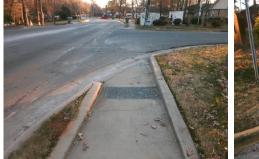

## Access Compliance Report Public Rights-of-Way (Curb Ramps)

|                                             |                             |                             |         |                                               |                       |                             |                    |                             | SW    |
|---------------------------------------------|-----------------------------|-----------------------------|---------|-----------------------------------------------|-----------------------|-----------------------------|--------------------|-----------------------------|-------|
| Intersection ID: 10105                      | Main Street: FORESTBROOK_DR |                             |         | Cross Street: TUCKASEEGEE_RD                  |                       |                             |                    | Location:                   |       |
| ADA ID: B8A46A935C7A Ramp Type: BlendTrans2 |                             |                             | Initia  | nitial Pass/Fail: Fail Overall Compliance: No |                       |                             |                    | o Severity Score:           | 21.25 |
| Codes/Mitigation Info/Possible Solution     |                             |                             |         | Field Measurements/Component Compliance       |                       |                             |                    |                             |       |
|                                             | 2                           | Possible Solutions:         |         | Compliance Description                        |                       | Data Compliance Description |                    | Data                        |       |
|                                             |                             | Remove & Replace Curb Ran   | np With | N/A                                           | Ramp Length (in)      | 116.0                       | Yes                | BlendTrans Slope (%)        | 2.8   |
|                                             |                             | Two New Directional Ramps   | amps or | No                                            | Ramp Width (in)       | 47.5                        | No                 | BlendTrans XSlope (%)       | 5.2   |
|                                             |                             | Equivalent.                 |         | N/A                                           | Flare Type LT         | N/A                         | N/A                | Flare Type RT               | N/A   |
|                                             |                             |                             |         | N/A                                           | Flare Slope LT (%)    | N/A                         | N/A                | Flare Slope RT (%)          | N/A   |
|                                             |                             |                             |         | N/A                                           | Flare Traversable LT? | N/A                         | N/A                | Flare Traversable RT?       | N/A   |
| CALEEDEROOM                                 |                             |                             |         | N/A                                           | Landing Length (in)   | N/A                         | N/A                | DWS Provided?               | N/A   |
| TUCIOLOGIA                                  |                             | Surveyor Notes:             |         | N/A                                           | Landing Width (in)    | N/A                         | N/A                | DWS Contrast?               | N/A   |
|                                             |                             | N/A                         |         | N/A                                           | Landing Slope (%)     | N/A                         | N/A                | DWS Length (in)             | N/A   |
|                                             |                             |                             |         | N/A                                           | Landing X Slope (%)   | N/A                         | N/A                | DWS Full Width?             | N/A   |
|                                             |                             |                             |         | N/A                                           | Landing Curb? (Y/N)   | N/A                         | N/A                | DWS Offset (in)             | N/A   |
|                                             |                             |                             |         | N/A                                           | Shared Landing?       | N/A                         |                    |                             |       |
|                                             |                             | PROW/ADA:                   |         | N/A                                           | Gutter Ponding?       | N/A                         | N/A                | Gutter Slope (%)            | N/A   |
| Martin Martin Bar                           |                             | Not Found, R304.5.1, R304.5 | .3      | N/A                                           | Gutter Lip Ht (in)    | 0.5                         | N/A                | Gutter X Slope (%)          | N/A   |
|                                             |                             |                             |         | N/A                                           | Painted X Walk1?      | No                          | N/A                | Painted X Walk2?            | N/A   |
| THE AND THERE I                             |                             |                             |         | X Walk 1 Direction                            | To NE                 |                             | X Walk 2 Direction | N/A                         |       |
|                                             |                             |                             |         |                                               | X Walk 1 Width (in)   | N/A                         |                    | X Walk 2 Width (in)         | N/A   |
| Street 1 Name FORESTB                       | ROOK DR                     |                             |         |                                               | X Walk 1 Slope (%)    | 2.3                         |                    | X Walk 2 Slope (%)          | N/A   |
| Stop Condition-Street 1                     | StopSign                    |                             |         |                                               | X Walk 1 X Slope (%)  | 1.2                         |                    | X Walk 2 X Slope (%)        | N/A   |
| Street 2 Name                               | N/A                         |                             |         | N/A                                           | Ramp inside XWalk1?   | N/A                         | N/A                | Ramp inside XWalk2?         | N/A   |
| Stop Condition-Street 2                     | N/A                         |                             |         |                                               | Road Slope (%)        | 1.2                         |                    | Clear Space?                | N/A   |
|                                             |                             |                             |         |                                               | Road X Slope (%)      | 2.3                         | N/A                | Clear Space to XWalk (in)   | N/A   |
|                                             |                             |                             |         | N/A                                           | Any Obstructions?     | N/A                         | N/A                | Storm Grate/Utility Hazard? | N/A   |
|                                             |                             | Total Cost: \$              | 3200.00 |                                               | Obstruction Type      |                             |                    | Storm Grate/Utility Type    |       |
|                                             |                             |                             |         |                                               |                       | N/A                         |                    |                             | N/A   |