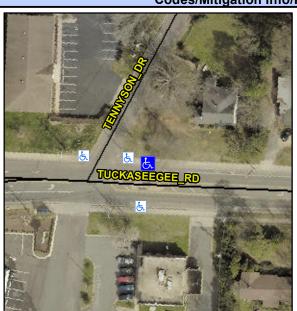

## **Access Compliance Report Public Rights-of-Way** (Curb Ramps)

Intersection ID: 9925 Main Street: TENNYSON\_DR **Cross Street: TUCKASEEGEE\_RD** Location: N

ADA ID: B8A6F0160DC2 Ramp Type: Perp Initial Pass/Fail: Fail **Overall Compliance: No** Severity Score: 13.75

## Field Measurements/Component Compliance

| Street 1 Name           | TUCKASEEGEE RD |
|-------------------------|----------------|
| Stop Condition-Street 2 | None           |
| Street 2 Name           | N/A            |
| Stop Condition-Street 1 | N/A            |