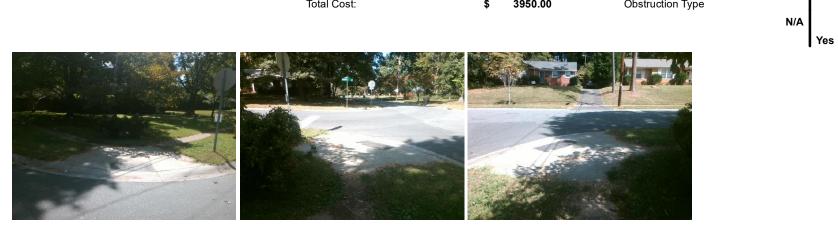

## Access Compliance Report Public Rights-of-Way (Curb Ramps)

|                                                                                                                                                                                                                                                                                                                                                                                                                             | DA ID: B8AAA99C6222 Ramp       | Type: PerpDiag Initia               | al Pass/Fa | ail: Pass Overall<br>Field Measure |                                 |                                         | o Severity Score:           | <u>S</u><br>5 |  |  |  |
|-----------------------------------------------------------------------------------------------------------------------------------------------------------------------------------------------------------------------------------------------------------------------------------------------------------------------------------------------------------------------------------------------------------------------------|--------------------------------|-------------------------------------|------------|------------------------------------|---------------------------------|-----------------------------------------|-----------------------------|---------------|--|--|--|
| Codes/Mitigation Info/Possible Solution   Field Measurements/Component Compliance     Possible Solutions:   Possible Solutions:   Compliance Description   Data     N/A   Ramp Length (in)   64.0   Yes   Ramp Slope (%)   6.6     W/A   Flare Type LT   Sloped   N/A   Flare Type RT   N/A     N/A   Flare Traversable LT?   Yes   Flare Traversable RT?   Yes     N/A   Flare Traversable LT?   Yes   DWS Provided?   Yes |                                | Formation   Possible Solutions:     |            | Field Measure                      |                                 |                                         |                             | 5             |  |  |  |
| Possible Solutions:Compliance DescriptionDataCompliance DescriptionDataN/ARamp Length (in)64.0YesRamp Slope (%)6.6YesRamp With (in)48.0YesRamp XSlope (%)1.2N/AFlare Type LTSlopedN/AFlare Type RTN/AN/AFlare Slope LT (%)5.6YesFlare Slope RT (%)4.0N/AFlare Traversable LT?YesN/AFlare Traversable RT?YesN/AFlare Traversable LT?YesDWS Provided?Yes                                                                      | Codes/Mitigation In            | Possible Solutions:                 | Comp       |                                    | ements/C                        | ompoi                                   | nent Compliance             |               |  |  |  |
| N/ARamp Length (in)64.0YesRamp Slope (%)6.6YesRamp XSlope (%)1.2N/AFlare Type LTSlopedN/AFlare Type RTN/AN/AFlare Slope LT (%)5.6YesFlare Slope RT (%)4.0N/AFlare Traversable LT?YesN/AFlare Traversable RT?YesN/AFlare Traversable LT?YesDWS Provided?Yes                                                                                                                                                                  |                                |                                     | Comp       | liance Description                 |                                 | Field Measurements/Component Compliance |                             |               |  |  |  |
| YesRamp Width (in)48.0YesRamp XSlope (%)1.2N/AFlare Type LTSlopedN/AFlare Type RTN/AN/AFlare Slope LT (%)5.6YesFlare Slope RT (%)4.0N/AFlare Traversable LT?YesN/AFlare Traversable RT?YesNoLanding Length (in)45.0YesDWS Provided?Yes                                                                                                                                                                                      |                                | Bomovo & Bonlaco Curb Bamn With     |            | manue Description                  | ion Data Compliance Description |                                         |                             | Data          |  |  |  |
| YesRamp Width (in)48.0YesRamp XSlope (%)1.2N/AFlare Type LTSlopedN/AFlare Type RTN/AN/AFlare Slope LT (%)5.6YesFlare Slope RT (%)4.0N/AFlare Traversable LT?YesN/AFlare Traversable RT?YesNoLanding Length (in)45.0YesDWS Provided?Yes                                                                                                                                                                                      |                                |                                     | N/A        | Ramp Length (in)                   | 64.0                            | Yes                                     | Ramp Slope (%)              | 6.6           |  |  |  |
| Gutter. N/A Flare Slope LT (%) 5.6 Yes Flare Slope RT (%) 4.0   N/A Flare Traversable LT? Yes N/A Flare Traversable RT? Yes   No Landing Length (in) 45.0 Yes DWS Provided? Yes                                                                                                                                                                                                                                             |                                |                                     | Yes        | Ramp Width (in)                    | 48.0                            | Yes                                     | Ramp XSlope (%)             | 1.2           |  |  |  |
| N/A Flate Slope L1 (%) 5.6 Fes Flate Slope R1 (%) 4.0   N/A Flate Traversable LT? Yes N/A Flate Traversable RT? Yes   No Landing Length (in) 45.0 Yes DWS Provided? Yes                                                                                                                                                                                                                                                     |                                |                                     | N/A        | Flare Type LT                      | Sloped                          | N/A                                     | Flare Type RT               | N/A           |  |  |  |
| No     Landing Length (in)     45.0     Yes     DWS Provided?     Yes                                                                                                                                                                                                                                                                                                                                                       |                                |                                     | N/A        | Flare Slope LT (%)                 | 5.6                             | Yes                                     | Flare Slope RT (%)          | 4.0           |  |  |  |
|                                                                                                                                                                                                                                                                                                                                                                                                                             |                                |                                     | N/A        | Flare Traversable LT?              | Yes                             | N/A                                     | Flare Traversable RT?       | Yes           |  |  |  |
| Surveyor Notes: Yes Landing Width (in) 51.0 Yes DWS Contrast? Yes                                                                                                                                                                                                                                                                                                                                                           |                                |                                     | No         | Landing Length (in)                | 45.0                            | Yes                                     | DWS Provided?               | Yes           |  |  |  |
|                                                                                                                                                                                                                                                                                                                                                                                                                             |                                | Surveyor Notes:                     | Yes        | Landing Width (in)                 | 51.0                            | Yes                                     | DWS Contrast?               | Yes           |  |  |  |
| N/A No Landing Slope (%) 5.6 Yes DWS Length (in) 24.5                                                                                                                                                                                                                                                                                                                                                                       |                                | N/A                                 | No         | Landing Slope (%)                  | 5.6                             | Yes                                     | DWS Length (in)             | 24.5          |  |  |  |
| Yes Landing X Slope (%) 0.8 Yes DWS Full Width? Yes                                                                                                                                                                                                                                                                                                                                                                         |                                |                                     | Yes        | Landing X Slope (%)                | 0.8                             | Yes                                     | DWS Full Width?             | Yes           |  |  |  |
| N/A Landing Curb? (Y/N) No Yes DWS Offset (in) 0.0                                                                                                                                                                                                                                                                                                                                                                          |                                |                                     | N/A        | Landing Curb? (Y/N)                | No                              | Yes                                     | DWS Offset (in)             | 0.0           |  |  |  |
| N/A Shared Landing? No                                                                                                                                                                                                                                                                                                                                                                                                      |                                |                                     | N/A        | Shared Landing?                    | No                              |                                         |                             |               |  |  |  |
| PROW/ADA: No Gutter Ponding? Yes No Gutter Slope (%) 10.6                                                                                                                                                                                                                                                                                                                                                                   |                                | PROW/ADA:                           | No         | Gutter Ponding?                    | Yes                             | No                                      | Gutter Slope (%)            | 10.6          |  |  |  |
| Image: Second system     Not Found, R304.2.1, R304.2.2-Perp,     Yes     Gutter Lip Ht (in)     0.0     Yes     Gutter X Slope (%)     1.6                                                                                                                                                                                                                                                                                  |                                | Not Found, R304.2.1, R304.2.2-Perp. | Yes        | Gutter Lip Ht (in)                 | 0.0                             | Yes                                     | Gutter X Slope (%)          | 1.6           |  |  |  |
| R304.3.2-Para, R302.7, R304.5.4 N/A Painted X Walk1? No N/A Painted X Walk2? No                                                                                                                                                                                                                                                                                                                                             |                                |                                     | N/A        | Painted X Walk1?                   | No                              | N/A                                     | Painted X Walk2?            | No            |  |  |  |
| X Walk 1 Direction To NE X Walk 2 Direction To NW                                                                                                                                                                                                                                                                                                                                                                           |                                |                                     |            | X Walk 1 Direction                 | To NE                           |                                         | X Walk 2 Direction          | To NW         |  |  |  |
| N/A X Walk 1 Width (in) N/A N/A X Walk 2 Width (in) N/A                                                                                                                                                                                                                                                                                                                                                                     |                                |                                     | N/A        | X Walk 1 Width (in)                | N/A                             | N/A                                     | X Walk 2 Width (in)         | N/A           |  |  |  |
| Street 1 Name GREENBROOK DR X Walk 1 Slope (%) 3.4 X Walk 2 Slope (%) 2.5                                                                                                                                                                                                                                                                                                                                                   | reet 1 Name GREENBROOK DF      | _                                   |            | X Walk 1 Slope (%)                 | 3.4                             |                                         | X Walk 2 Slope (%)          | 2.5           |  |  |  |
| Stop Condition-Street 2   None   X Walk 1 X Slope (%)   0.1   X Walk 2 X Slope (%)   3.1                                                                                                                                                                                                                                                                                                                                    | op Condition-Street 2 Non      |                                     |            | X Walk 1 X Slope (%)               | 0.1                             |                                         | X Walk 2 X Slope (%)        | 3.1           |  |  |  |
| Street 2 Name BRIARFIELD DR N/A Ramp inside XWalk1? N/A N/A Ramp inside XWalk2? N/A                                                                                                                                                                                                                                                                                                                                         | reet 2 Name BRIARFIELD DF      |                                     | N/A        |                                    | N/A                             | N/A                                     | Ramp inside XWalk2?         | N/A           |  |  |  |
| Stop Condition-Street 1 StopSign Road Slope (%) 2.8 N/A Clear Space? Yes                                                                                                                                                                                                                                                                                                                                                    | op Condition-Street 1 StopSigr |                                     |            | Road Slope (%)                     | 2.8                             | N/A                                     | Clear Space?                | Yes           |  |  |  |
| Road X Slope (%) 4.7 N/A Clear Space to XWalk (in) N/A                                                                                                                                                                                                                                                                                                                                                                      |                                |                                     |            | Road X Slope (%)                   | 4.7                             | N/A                                     | Clear Space to XWalk (in)   | N/A           |  |  |  |
| Yes Any Obstructions? No Yes Storm Grate/Utility Hazard? No                                                                                                                                                                                                                                                                                                                                                                 |                                |                                     | Yes        | Any Obstructions?                  | No                              | Yes                                     | Storm Grate/Utility Hazard? | No            |  |  |  |
| Total Cost: \$ 3950.00 Obstruction Type Storm Grate/Utility Type                                                                                                                                                                                                                                                                                                                                                            |                                | Total Cost: \$ 3950.00              |            | Obstruction Type                   |                                 |                                         | Storm Grate/Utility Type    |               |  |  |  |
| N/A N/A                                                                                                                                                                                                                                                                                                                                                                                                                     |                                |                                     |            |                                    | N/A                             |                                         |                             | N/A           |  |  |  |