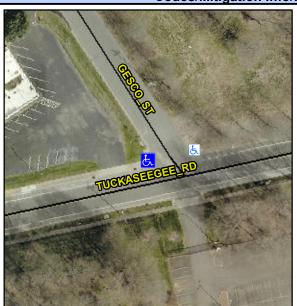

## Access Compliance Report Public Rights-of-Way (Curb Ramps)

Intersection ID: 11098Main Street: GESCO\_STCross Street: TUCKASEEGEE\_RDLocation:WADA ID: B8AC6BCD2CBDRamp Type: PerpInitial Pass/Fail: FailOverall Compliance: NoSeverity Score: 50

Codes/Mitigation Info/Possible Solution

Field Measurements/Component Compliance

| Street 1 Name           | GESCO ST |
|-------------------------|----------|
| Stop Condition-Street 2 | StopSign |
| Street 2 Name           | N/A      |
| Stop Condition-Street 1 | N/A      |