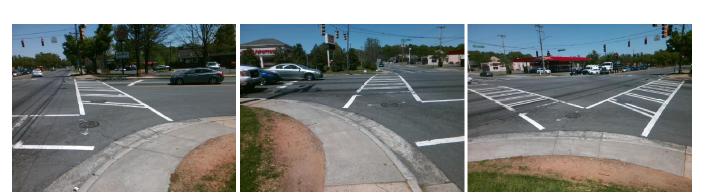

## Access Compliance Report Public Rights-of-Way (Curb Ramps)

| Intersection ID: 12505 Main Street: OLD_STEELE_CREEK_RD |                                |        | Cross Street: WESTERLY_HILLS_DR               |                       |       |                            | Location:                   | SW    |  |
|---------------------------------------------------------|--------------------------------|--------|-----------------------------------------------|-----------------------|-------|----------------------------|-----------------------------|-------|--|
| ADA ID: B8AD0BBDB06E Ramp Type: PerpDiag                |                                |        | nitial Pass/Fail: Fail Overall Compliance: No |                       |       |                            | Severity Score:             | 46.25 |  |
| Codes/Mitigation Info/Possible Solution                 |                                |        | Field Measurements/Component Compliance       |                       |       |                            |                             |       |  |
|                                                         | Possible Solutions:            |        | Compliance Description                        |                       |       | ata Compliance Description |                             | Data  |  |
|                                                         | Remove & Replace Curb Ramp W   | /ith   | N/A                                           | Ramp Length (in)      | 46.0  | No                         | Ramp Slope (%)              | 8.6   |  |
|                                                         | Two New Directional Ramps or   |        | No                                            | Ramp Width (in)       | 44.0  | No                         | Ramp XSlope (%)             | 8.4   |  |
|                                                         | Equivalent.                    |        | N/A                                           | Flare Type LT         | N/A   | N/A                        | Flare Type RT               | N/A   |  |
|                                                         |                                |        | N/A                                           | Flare Slope LT (%)    | N/A   | N/A                        | Flare Slope RT (%)          | N/A   |  |
|                                                         | -                              |        | N/A                                           | Flare Traversable LT? | N/A   | N/A                        | Flare Traversable RT?       | N/A   |  |
|                                                         |                                |        | N/A                                           | Landing Length (in)   | N/A   | N/A                        | DWS Provided?               | N/A   |  |
|                                                         | Surveyor Notes:                |        | N/A                                           | Landing Width (in)    | N/A   | N/A                        | DWS Contrast?               | N/A   |  |
|                                                         | N/A                            |        | N/A                                           | Landing Slope (%)     | N/A   | N/A                        | DWS Length (in)             | N/A   |  |
|                                                         |                                |        | N/A                                           | Landing X Slope (%)   | N/A   | N/A                        | DWS Full Width?             | N/A   |  |
|                                                         |                                |        | N/A                                           | Landing Curb? (Y/N)   | N/A   | N/A                        | DWS Offset (in)             | N/A   |  |
|                                                         | 4                              |        | N/A                                           | Shared Landing?       | N/A   |                            |                             |       |  |
|                                                         | PROW/ADA:                      |        | N/A                                           | Gutter Ponding?       | N/A   | N/A                        | Gutter Slope (%)            | N/A   |  |
|                                                         | Not Found, R304.5.1, R304.2.2, |        | N/A                                           | Gutter Lip Ht (in)    | N/A   | N/A                        | Gutter X Slope (%)          | N/A   |  |
|                                                         | R304.5.3                       |        | N/A                                           | Painted X Walk1?      | Yes   | N/A                        | Painted X Walk2?            | Yes   |  |
| A A A A A A A A A A A A A A A A A A A                   |                                |        |                                               | X Walk 1 Direction    | To E  |                            | X Walk 2 Direction          | To N  |  |
|                                                         |                                |        | N/A                                           | X Walk 1 Width (in)   | 117.0 | N/A                        | X Walk 2 Width (in)         | 105.0 |  |
| Street 1 Name OLD STEELE CREEK RD                       |                                |        |                                               | X Walk 1 Slope (%)    | 3.2   |                            | X Walk 2 Slope (%)          | 9.4   |  |
| Stop Condition-Street 2 Signal                          |                                |        |                                               | X Walk 1 X Slope (%)  | 8.7   |                            | X Walk 2 X Slope (%)        | 0.4   |  |
| Street 2 Name WILKINSON BV                              |                                |        | N/A                                           | Ramp inside XWalk1?   | Yes   | N/A                        | Ramp inside XWalk2?         | Yes   |  |
| Stop Condition-Street 1 Signal                          |                                |        |                                               | Road Slope (%)        | 5.5   | N/A                        | Clear Space?                | N/A   |  |
|                                                         |                                |        |                                               | Road X Slope (%)      | 5.5   | N/A                        | Clear Space to XWalk (in)   | N/A   |  |
|                                                         |                                |        | N/A                                           | Any Obstructions?     | N/A   | N/A                        | Storm Grate/Utility Hazard? | N/A   |  |
|                                                         | Total Cost: \$ 32              | 200.00 |                                               | Obstruction Type      |       |                            | Storm Grate/Utility Type    |       |  |
|                                                         |                                |        |                                               |                       | N/A   |                            |                             | N/A   |  |