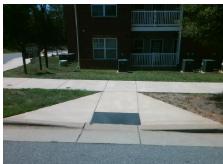

## Access Compliance Report Public Rights-of-Way (Curb Ramps)

Intersection ID: 21788Main Street: NOLLEY\_CTCross Street: N/ALocation:NWADA ID: B8B19E7D6530Ramp Type: PerpInitial Pass/Fail: FailOverall Compliance: NoSeverity Score: 13.75

## Field Measurements/Component Compliance

Street 1 Name

NOLLEY CT
Stop Condition-Street 2

None
Street 2 Name

N/A
Stop Condition-Street 1

N/A

| Possible Solutions:           |  |  |  |  |  |  |  |
|-------------------------------|--|--|--|--|--|--|--|
| Remove & Replace Entire Ramp. |  |  |  |  |  |  |  |
|                               |  |  |  |  |  |  |  |
|                               |  |  |  |  |  |  |  |
|                               |  |  |  |  |  |  |  |
|                               |  |  |  |  |  |  |  |
|                               |  |  |  |  |  |  |  |
| Surveyor Notes:               |  |  |  |  |  |  |  |
| N/A                           |  |  |  |  |  |  |  |
|                               |  |  |  |  |  |  |  |
|                               |  |  |  |  |  |  |  |
| PROW/ADA:                     |  |  |  |  |  |  |  |
|                               |  |  |  |  |  |  |  |
| Not Found, R304.2.2, R304.5.3 |  |  |  |  |  |  |  |
|                               |  |  |  |  |  |  |  |
|                               |  |  |  |  |  |  |  |
|                               |  |  |  |  |  |  |  |
|                               |  |  |  |  |  |  |  |