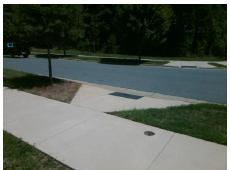

## Access Compliance Report Public Rights-of-Way (Curb Ramps)

Intersection ID: 21788Main Street: NOLLEY\_CTCross Street: N/ALocation:NWADA ID: B8B19E7D6530Ramp Type: PerpInitial Pass/Fail: FailOverall Compliance: NoSeverity Score: 13.75

## Field Measurements/Component Compliance

Street 1 Name

NOLLEY CT
Stop Condition-Street 2

None
Street 2 Name

N/A
Stop Condition-Street 1

N/A

| Possible Solutions:           |  |  |  |  |  |  |  |
|-------------------------------|--|--|--|--|--|--|--|
| Remove & Replace Entire Ramp. |  |  |  |  |  |  |  |
|                               |  |  |  |  |  |  |  |
|                               |  |  |  |  |  |  |  |
|                               |  |  |  |  |  |  |  |
|                               |  |  |  |  |  |  |  |
|                               |  |  |  |  |  |  |  |
| Surveyor Notes:               |  |  |  |  |  |  |  |
| N/A                           |  |  |  |  |  |  |  |
|                               |  |  |  |  |  |  |  |
|                               |  |  |  |  |  |  |  |
| PROW/ADA:                     |  |  |  |  |  |  |  |
|                               |  |  |  |  |  |  |  |
| Not Found, R304.2.2, R304.5.3 |  |  |  |  |  |  |  |
|                               |  |  |  |  |  |  |  |
|                               |  |  |  |  |  |  |  |
|                               |  |  |  |  |  |  |  |
|                               |  |  |  |  |  |  |  |