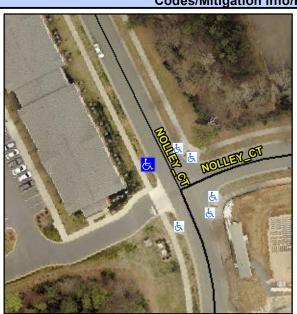

## Access Compliance Report Public Rights-of-Way (Curb Ramps)

Intersection ID: 21788Main Street: NOLLEY\_CTCross Street: N/ALocation:NWADA ID: B8B19E7D6530Ramp Type: PerpInitial Pass/Fail: FailOverall Compliance: NoSeverity Score: 13.75

## Field Measurements/Component Compliance

Street 1 Name

NOLLEY CT
Stop Condition-Street 2

None
Street 2 Name

N/A
Stop Condition-Street 1

N/A

| Possible Solutions:           |  |  |  |  |  |  |  |
|-------------------------------|--|--|--|--|--|--|--|
| Remove & Replace Entire Ramp. |  |  |  |  |  |  |  |
|                               |  |  |  |  |  |  |  |
|                               |  |  |  |  |  |  |  |
|                               |  |  |  |  |  |  |  |
|                               |  |  |  |  |  |  |  |
|                               |  |  |  |  |  |  |  |
| Surveyor Notes:               |  |  |  |  |  |  |  |
| N/A                           |  |  |  |  |  |  |  |
|                               |  |  |  |  |  |  |  |
|                               |  |  |  |  |  |  |  |
| PROW/ADA:                     |  |  |  |  |  |  |  |
|                               |  |  |  |  |  |  |  |
| Not Found, R304.2.2, R304.5.3 |  |  |  |  |  |  |  |
|                               |  |  |  |  |  |  |  |
|                               |  |  |  |  |  |  |  |
|                               |  |  |  |  |  |  |  |
|                               |  |  |  |  |  |  |  |