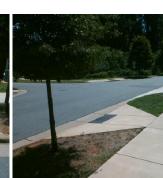

## Access Compliance Report Public Rights-of-Way (Curb Ramps)

Intersection ID: 21788Main Street: NOLLEY\_CTCross Street: N/ALocation:NWADA ID: B8B19E7D6530Ramp Type: PerpInitial Pass/Fail: FailOverall Compliance: NoSeverity Score: 13.75

## Field Measurements/Component Compliance

Street 1 Name

NOLLEY CT
Stop Condition-Street 2

None
Street 2 Name

N/A
Stop Condition-Street 1

N/A

| Possible Solutions:           |  |  |  |  |  |  |  |
|-------------------------------|--|--|--|--|--|--|--|
| Remove & Replace Entire Ramp. |  |  |  |  |  |  |  |
|                               |  |  |  |  |  |  |  |
|                               |  |  |  |  |  |  |  |
|                               |  |  |  |  |  |  |  |
|                               |  |  |  |  |  |  |  |
|                               |  |  |  |  |  |  |  |
| Surveyor Notes:               |  |  |  |  |  |  |  |
| N/A                           |  |  |  |  |  |  |  |
|                               |  |  |  |  |  |  |  |
|                               |  |  |  |  |  |  |  |
| PROW/ADA:                     |  |  |  |  |  |  |  |
|                               |  |  |  |  |  |  |  |
| Not Found, R304.2.2, R304.5.3 |  |  |  |  |  |  |  |
|                               |  |  |  |  |  |  |  |
|                               |  |  |  |  |  |  |  |
|                               |  |  |  |  |  |  |  |
|                               |  |  |  |  |  |  |  |