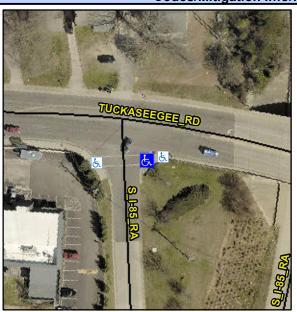

## Access Compliance Report Public Rights-of-Way (Curb Ramps)

Intersection ID: 10021Main Street: S\_I-85\_RACross Street: TUCKASEEGEE\_RDLocation:EADA ID: B8B705249D3ERamp Type: PerpInitial Pass/Fail: FailOverall Compliance: NoSeverity Score:35

## Field Measurements/Component Compliance

| Street 1 Name           | S I-85 RA |
|-------------------------|-----------|
| Stop Condition-Street 2 | None      |
| Street 2 Name           | N/A       |
| Stop Condition-Street 1 | N/A       |