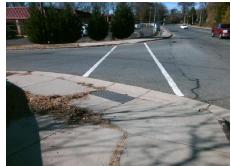

| Total Cost: | \$<br>1850.00 |
|-------------|---------------|

| Comp |                       | Data  |     | liance Description          | Data |
|------|-----------------------|-------|-----|-----------------------------|------|
| N/A  | Ramp Length (in)      | 68.0  | No  | Ramp Slope (%)              | 12.6 |
| No   | Ramp Width (in)       | 45.0  | No  | Ramp XSlope (%)             | 2.8  |
| N/A  | Flare Type LT         | N/A   | N/A | Flare Type RT               | N/A  |
| N/A  | Flare Slope LT (%)    | N/A   | N/A | Flare Slope RT (%)          | N/A  |
| N/A  | Flare Traversable LT? | N/A   | N/A | Flare Traversable RT?       | N/A  |
| N/A  | Landing Length (in)   | N/A   | N/A | DWS Provided?               | N/A  |
| N/A  | Landing Width (in)    | N/A   | N/A | DWS Contrast?               | N/A  |
| N/A  | Landing Slope (%)     | N/A   | N/A | DWS Length (in)             | N/A  |
| N/A  | Landing X Slope (%)   | N/A   | N/A | DWS Full Width?             | N/A  |
| N/A  | Landing Curb? (Y/N)   | N/A   | N/A | DWS Offset (in)             | N/A  |
| N/A  | Shared Landing?       | N/A   |     |                             |      |
| N/A  | Gutter Ponding?       | N/A   | N/A | Gutter Slope (%)            | N/A  |
| N/A  | Gutter Lip Ht (in)    | N/A   | N/A | Gutter X Slope (%)          | N/A  |
| N/A  | Painted X Walk1?      | Yes   | N/A | Painted X Walk2?            | N/A  |
|      | X Walk 1 Direction    | To W  |     | X Walk 2 Direction          | N/A  |
| N/A  | X Walk 1 Width (in)   | 112.0 | N/A | X Walk 2 Width (in)         | N/A  |
|      | X Walk 1 Slope (%)    | 2.9   |     | X Walk 2 Slope (%)          | N/A  |
|      | X Walk 1 X Slope (%)  | 1.2   |     | X Walk 2 X Slope (%)        | N/A  |
| N/A  | Ramp inside XWalk1?   | Yes   | N/A | Ramp inside XWalk2?         | N/A  |
|      | Road Slope (%)        | N/A   | N/A | Clear Space?                | N/A  |
|      | Road X Slope (%)      | N/A   | N/A | Clear Space to XWalk (in)   | N/A  |
| N/A  | Any Obstructions?     | N/A   | N/A | Storm Grate/Utility Hazard? | N/A  |
|      | Obstruction Type      |       |     | Storm Grate/Utility Type    |      |
|      |                       | N/A   |     |                             | N/A  |
|      |                       |       | Yes | Surface Condition? (G/P)    | Good |
|      |                       |       |     |                             |      |