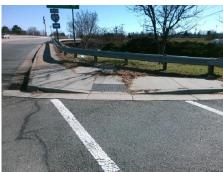

| Total Cost: | \$<br>1850.00 |
|-------------|---------------|

| Comp |                       | Data  |     | liance Description          | Data |
|------|-----------------------|-------|-----|-----------------------------|------|
| N/A  | Ramp Length (in)      | 68.0  | No  | Ramp Slope (%)              | 12.6 |
| No   | Ramp Width (in)       | 45.0  | No  | Ramp XSlope (%)             | 2.8  |
| N/A  | Flare Type LT         | N/A   | N/A | Flare Type RT               | N/A  |
| N/A  | Flare Slope LT (%)    | N/A   | N/A | Flare Slope RT (%)          | N/A  |
| N/A  | Flare Traversable LT? | N/A   | N/A | Flare Traversable RT?       | N/A  |
| N/A  | Landing Length (in)   | N/A   | N/A | DWS Provided?               | N/A  |
| N/A  | Landing Width (in)    | N/A   | N/A | DWS Contrast?               | N/A  |
| N/A  | Landing Slope (%)     | N/A   | N/A | DWS Length (in)             | N/A  |
| N/A  | Landing X Slope (%)   | N/A   | N/A | DWS Full Width?             | N/A  |
| N/A  | Landing Curb? (Y/N)   | N/A   | N/A | DWS Offset (in)             | N/A  |
| N/A  | Shared Landing?       | N/A   |     |                             |      |
| N/A  | Gutter Ponding?       | N/A   | N/A | Gutter Slope (%)            | N/A  |
| N/A  | Gutter Lip Ht (in)    | N/A   | N/A | Gutter X Slope (%)          | N/A  |
| N/A  | Painted X Walk1?      | Yes   | N/A | Painted X Walk2?            | N/A  |
|      | X Walk 1 Direction    | To W  |     | X Walk 2 Direction          | N/A  |
| N/A  | X Walk 1 Width (in)   | 112.0 | N/A | X Walk 2 Width (in)         | N/A  |
|      | X Walk 1 Slope (%)    | 2.9   |     | X Walk 2 Slope (%)          | N/A  |
|      | X Walk 1 X Slope (%)  | 1.2   |     | X Walk 2 X Slope (%)        | N/A  |
| N/A  | Ramp inside XWalk1?   | Yes   | N/A | Ramp inside XWalk2?         | N/A  |
|      | Road Slope (%)        | N/A   | N/A | Clear Space?                | N/A  |
|      | Road X Slope (%)      | N/A   | N/A | Clear Space to XWalk (in)   | N/A  |
| N/A  | Any Obstructions?     | N/A   | N/A | Storm Grate/Utility Hazard? | N/A  |
|      | Obstruction Type      |       |     | Storm Grate/Utility Type    |      |
|      |                       | N/A   |     |                             | N/A  |
|      |                       |       | Yes | Surface Condition? (G/P)    | Good |
|      |                       |       |     |                             |      |