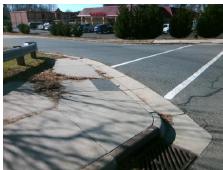

| Total Cost: | \$<br>1850.00 |
|-------------|---------------|

| Comp |                       | Data  |     | liance Description          | Data |
|------|-----------------------|-------|-----|-----------------------------|------|
| N/A  | Ramp Length (in)      | 68.0  | No  | Ramp Slope (%)              | 12.6 |
| No   | Ramp Width (in)       | 45.0  | No  | Ramp XSlope (%)             | 2.8  |
| N/A  | Flare Type LT         | N/A   | N/A | Flare Type RT               | N/A  |
| N/A  | Flare Slope LT (%)    | N/A   | N/A | Flare Slope RT (%)          | N/A  |
| N/A  | Flare Traversable LT? | N/A   | N/A | Flare Traversable RT?       | N/A  |
| N/A  | Landing Length (in)   | N/A   | N/A | DWS Provided?               | N/A  |
| N/A  | Landing Width (in)    | N/A   | N/A | DWS Contrast?               | N/A  |
| N/A  | Landing Slope (%)     | N/A   | N/A | DWS Length (in)             | N/A  |
| N/A  | Landing X Slope (%)   | N/A   | N/A | DWS Full Width?             | N/A  |
| N/A  | Landing Curb? (Y/N)   | N/A   | N/A | DWS Offset (in)             | N/A  |
| N/A  | Shared Landing?       | N/A   |     |                             |      |
| N/A  | Gutter Ponding?       | N/A   | N/A | Gutter Slope (%)            | N/A  |
| N/A  | Gutter Lip Ht (in)    | N/A   | N/A | Gutter X Slope (%)          | N/A  |
| N/A  | Painted X Walk1?      | Yes   | N/A | Painted X Walk2?            | N/A  |
|      | X Walk 1 Direction    | To W  |     | X Walk 2 Direction          | N/A  |
| N/A  | X Walk 1 Width (in)   | 112.0 | N/A | X Walk 2 Width (in)         | N/A  |
|      | X Walk 1 Slope (%)    | 2.9   |     | X Walk 2 Slope (%)          | N/A  |
|      | X Walk 1 X Slope (%)  | 1.2   |     | X Walk 2 X Slope (%)        | N/A  |
| N/A  | Ramp inside XWalk1?   | Yes   | N/A | Ramp inside XWalk2?         | N/A  |
|      | Road Slope (%)        | N/A   | N/A | Clear Space?                | N/A  |
|      | Road X Slope (%)      | N/A   | N/A | Clear Space to XWalk (in)   | N/A  |
| N/A  | Any Obstructions?     | N/A   | N/A | Storm Grate/Utility Hazard? | N/A  |
|      | Obstruction Type      |       |     | Storm Grate/Utility Type    |      |
|      |                       | N/A   |     |                             | N/A  |
|      |                       |       | Yes | Surface Condition? (G/P)    | Good |
|      |                       |       |     |                             |      |