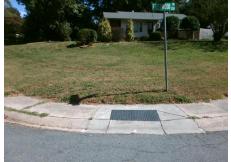

## **Access Compliance Report Public Rights-of-Way** (Curb Ramps)

Intersection ID: 11226 Main Street: AIRLIE\_ST Cross Street: EASTWOOD\_DR Location:

**Overall Compliance: No** ADA ID: B8B802932F4D Ramp Type: Perp Initial Pass/Fail: Fail Severity Score: 13.75

## **Codes/Mitigation Info/Possible Solution**

Street 1 Name **AIRLIE ST** Stop Condition-Street 2 StopSign Street 2 Name N/A Stop Condition-Street 1 N/A

| Possible Solutions:           |  |  |  |  |  |
|-------------------------------|--|--|--|--|--|
| Remove & Replace Entire Ramp. |  |  |  |  |  |
|                               |  |  |  |  |  |
|                               |  |  |  |  |  |
|                               |  |  |  |  |  |
|                               |  |  |  |  |  |
|                               |  |  |  |  |  |
| Surveyor Notes:               |  |  |  |  |  |
| N/A                           |  |  |  |  |  |
|                               |  |  |  |  |  |
|                               |  |  |  |  |  |
|                               |  |  |  |  |  |
| PROW/ADA:                     |  |  |  |  |  |
| Not Found, R304.2.2, R304.5.3 |  |  |  |  |  |
|                               |  |  |  |  |  |
|                               |  |  |  |  |  |
|                               |  |  |  |  |  |
|                               |  |  |  |  |  |
|                               |  |  |  |  |  |
|                               |  |  |  |  |  |

| Total Cost: | \$<br>1850.00 |
|-------------|---------------|

| Field Measurements/Component Compliance |                       |       |      |                             |      |  |  |
|-----------------------------------------|-----------------------|-------|------|-----------------------------|------|--|--|
| Comp                                    | liance Description    | Data  | Comp | liance Description          | Data |  |  |
| N/A                                     | Ramp Length (in)      | 47.5  | No   | Ramp Slope (%)              | 10.7 |  |  |
| Yes                                     | Ramp Width (in)       | 48.5  | No   | Ramp XSlope (%)             | 2.7  |  |  |
| N/A                                     | Flare Type LT         | N/A   | N/A  | Flare Type RT               | N/A  |  |  |
| N/A                                     | Flare Slope LT (%)    | N/A   | N/A  | Flare Slope RT (%)          | N/A  |  |  |
| N/A                                     | Flare Traversable LT? | N/A   | N/A  | Flare Traversable RT?       | N/A  |  |  |
| N/A                                     | Landing Length (in)   | N/A   | N/A  | DWS Provided?               | N/A  |  |  |
| N/A                                     | Landing Width (in)    | N/A   | N/A  | DWS Contrast?               | N/A  |  |  |
| N/A                                     | Landing Slope (%)     | N/A   | N/A  | DWS Length (in)             | N/A  |  |  |
| N/A                                     | Landing X Slope (%)   | N/A   | N/A  | DWS Full Width?             | N/A  |  |  |
| N/A                                     | Landing Curb? (Y/N)   | N/A   | N/A  | DWS Offset (in)             | N/A  |  |  |
| N/A                                     | Shared Landing?       | N/A   |      |                             |      |  |  |
| N/A                                     | Gutter Ponding?       | N/A   | N/A  | Gutter Slope (%)            | N/A  |  |  |
| N/A                                     | Gutter Lip Ht (in)    | N/A   | N/A  | Gutter X Slope (%)          | N/A  |  |  |
| N/A                                     | Painted X Walk1?      | No    | N/A  | Painted X Walk2?            | N/A  |  |  |
|                                         | X Walk 1 Direction    | To NW |      | X Walk 2 Direction          | N/A  |  |  |
| N/A                                     | X Walk 1 Width (in)   | N/A   | N/A  | X Walk 2 Width (in)         | N/A  |  |  |
|                                         | X Walk 1 Slope (%)    | 0.8   |      | X Walk 2 Slope (%)          | N/A  |  |  |
|                                         | X Walk 1 X Slope (%)  | 1.0   |      | X Walk 2 X Slope (%)        | N/A  |  |  |
| N/A                                     | Ramp inside XWalk1?   | N/A   | N/A  | Ramp inside XWalk2?         | N/A  |  |  |
|                                         | Road Slope (%)        | N/A   | N/A  | Clear Space?                | N/A  |  |  |
|                                         | Road X Slope (%)      | N/A   | N/A  | Clear Space to XWalk (in)   | N/A  |  |  |
| N/A                                     | Any Obstructions?     | N/A   | N/A  | Storm Grate/Utility Hazard? | N/A  |  |  |
|                                         | Obstruction Type      |       |      | Storm Grate/Utility Type    |      |  |  |
|                                         |                       | N/A   |      |                             | N/A  |  |  |
|                                         |                       |       | Yes  | Surface Condition? (G/P)    | Good |  |  |
| RIVE .                                  |                       |       |      |                             |      |  |  |