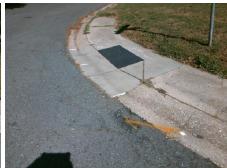

## **Access Compliance Report Public Rights-of-Way** (Curb Ramps)

Intersection ID: 11226 Main Street: AIRLIE\_ST Cross Street: EASTWOOD\_DR Location:

**Overall Compliance: No** ADA ID: B8B802932F4D Ramp Type: Perp Initial Pass/Fail: Fail Severity Score: 13.75

## **Codes/Mitigation Info/Possible Solution**

Street 1 Name **AIRLIE ST** Stop Condition-Street 2 StopSign Street 2 Name N/A Stop Condition-Street 1 N/A

| Possible Solutions:           |  |  |  |  |  |
|-------------------------------|--|--|--|--|--|
| Remove & Replace Entire Ramp. |  |  |  |  |  |
|                               |  |  |  |  |  |
|                               |  |  |  |  |  |
|                               |  |  |  |  |  |
|                               |  |  |  |  |  |
|                               |  |  |  |  |  |
| Surveyor Notes:               |  |  |  |  |  |
| N/A                           |  |  |  |  |  |
|                               |  |  |  |  |  |
|                               |  |  |  |  |  |
|                               |  |  |  |  |  |
| PROW/ADA:                     |  |  |  |  |  |
| Not Found, R304.2.2, R304.5.3 |  |  |  |  |  |
|                               |  |  |  |  |  |
|                               |  |  |  |  |  |
|                               |  |  |  |  |  |
|                               |  |  |  |  |  |
|                               |  |  |  |  |  |
|                               |  |  |  |  |  |

| Total Cost: | \$<br>1850.00 |
|-------------|---------------|

| Field Measurements/Component Compliance |                       |       |      |                             |      |  |  |
|-----------------------------------------|-----------------------|-------|------|-----------------------------|------|--|--|
| Comp                                    | liance Description    | Data  | Comp | liance Description          | Data |  |  |
| N/A                                     | Ramp Length (in)      | 47.5  | No   | Ramp Slope (%)              | 10.7 |  |  |
| Yes                                     | Ramp Width (in)       | 48.5  | No   | Ramp XSlope (%)             | 2.7  |  |  |
| N/A                                     | Flare Type LT         | N/A   | N/A  | Flare Type RT               | N/A  |  |  |
| N/A                                     | Flare Slope LT (%)    | N/A   | N/A  | Flare Slope RT (%)          | N/A  |  |  |
| N/A                                     | Flare Traversable LT? | N/A   | N/A  | Flare Traversable RT?       | N/A  |  |  |
| N/A                                     | Landing Length (in)   | N/A   | N/A  | DWS Provided?               | N/A  |  |  |
| N/A                                     | Landing Width (in)    | N/A   | N/A  | DWS Contrast?               | N/A  |  |  |
| N/A                                     | Landing Slope (%)     | N/A   | N/A  | DWS Length (in)             | N/A  |  |  |
| N/A                                     | Landing X Slope (%)   | N/A   | N/A  | DWS Full Width?             | N/A  |  |  |
| N/A                                     | Landing Curb? (Y/N)   | N/A   | N/A  | DWS Offset (in)             | N/A  |  |  |
| N/A                                     | Shared Landing?       | N/A   |      |                             |      |  |  |
| N/A                                     | Gutter Ponding?       | N/A   | N/A  | Gutter Slope (%)            | N/A  |  |  |
| N/A                                     | Gutter Lip Ht (in)    | N/A   | N/A  | Gutter X Slope (%)          | N/A  |  |  |
| N/A                                     | Painted X Walk1?      | No    | N/A  | Painted X Walk2?            | N/A  |  |  |
|                                         | X Walk 1 Direction    | To NW |      | X Walk 2 Direction          | N/A  |  |  |
| N/A                                     | X Walk 1 Width (in)   | N/A   | N/A  | X Walk 2 Width (in)         | N/A  |  |  |
|                                         | X Walk 1 Slope (%)    | 0.8   |      | X Walk 2 Slope (%)          | N/A  |  |  |
|                                         | X Walk 1 X Slope (%)  | 1.0   |      | X Walk 2 X Slope (%)        | N/A  |  |  |
| N/A                                     | Ramp inside XWalk1?   | N/A   | N/A  | Ramp inside XWalk2?         | N/A  |  |  |
|                                         | Road Slope (%)        | N/A   | N/A  | Clear Space?                | N/A  |  |  |
|                                         | Road X Slope (%)      | N/A   | N/A  | Clear Space to XWalk (in)   | N/A  |  |  |
| N/A                                     | Any Obstructions?     | N/A   | N/A  | Storm Grate/Utility Hazard? | N/A  |  |  |
|                                         | Obstruction Type      |       |      | Storm Grate/Utility Type    |      |  |  |
|                                         |                       | N/A   |      |                             | N/A  |  |  |
|                                         |                       |       | Yes  | Surface Condition? (G/P)    | Good |  |  |
| RIVE .                                  |                       |       |      |                             |      |  |  |