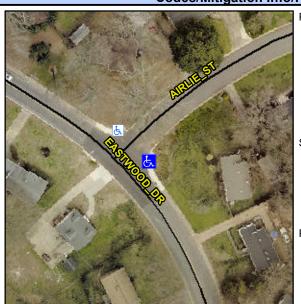

## **Access Compliance Report Public Rights-of-Way** (Curb Ramps)

Intersection ID: 11226 Main Street: AIRLIE\_ST Cross Street: EASTWOOD\_DR Location:

**Overall Compliance: No** ADA ID: B8B802932F4D Ramp Type: Perp Initial Pass/Fail: Fail Severity Score: 13.75