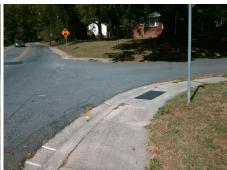

## **Access Compliance Report Public Rights-of-Way** (Curb Ramps)

Intersection ID: 11226 Main Street: AIRLIE\_ST Cross Street: EASTWOOD\_DR Location:

**Overall Compliance: No** ADA ID: B8B802932F4D Ramp Type: Perp Initial Pass/Fail: Fail Severity Score: 13.75

## **Codes/Mitigation Info/Possible Solution**

Street 1 Name **AIRLIE ST** Stop Condition-Street 2 StopSign Street 2 Name N/A Stop Condition-Street 1 N/A

| Possible Solutions:           |  |  |  |  |  |
|-------------------------------|--|--|--|--|--|
| Remove & Replace Entire Ramp. |  |  |  |  |  |
|                               |  |  |  |  |  |
|                               |  |  |  |  |  |
|                               |  |  |  |  |  |
|                               |  |  |  |  |  |
|                               |  |  |  |  |  |
| Surveyor Notes:               |  |  |  |  |  |
| N/A                           |  |  |  |  |  |
|                               |  |  |  |  |  |
|                               |  |  |  |  |  |
|                               |  |  |  |  |  |
| PROW/ADA:                     |  |  |  |  |  |
| Not Found, R304.2.2, R304.5.3 |  |  |  |  |  |
|                               |  |  |  |  |  |
|                               |  |  |  |  |  |
|                               |  |  |  |  |  |
|                               |  |  |  |  |  |
|                               |  |  |  |  |  |
|                               |  |  |  |  |  |

| Total Cost: | \$<br>1850.00 |
|-------------|---------------|

| Field Measurements/Component Compliance |                       |       |      |                             |      |  |  |
|-----------------------------------------|-----------------------|-------|------|-----------------------------|------|--|--|
| Comp                                    | liance Description    | Data  | Comp | liance Description          | Data |  |  |
| N/A                                     | Ramp Length (in)      | 47.5  | No   | Ramp Slope (%)              | 10.7 |  |  |
| Yes                                     | Ramp Width (in)       | 48.5  | No   | Ramp XSlope (%)             | 2.7  |  |  |
| N/A                                     | Flare Type LT         | N/A   | N/A  | Flare Type RT               | N/A  |  |  |
| N/A                                     | Flare Slope LT (%)    | N/A   | N/A  | Flare Slope RT (%)          | N/A  |  |  |
| N/A                                     | Flare Traversable LT? | N/A   | N/A  | Flare Traversable RT?       | N/A  |  |  |
| N/A                                     | Landing Length (in)   | N/A   | N/A  | DWS Provided?               | N/A  |  |  |
| N/A                                     | Landing Width (in)    | N/A   | N/A  | DWS Contrast?               | N/A  |  |  |
| N/A                                     | Landing Slope (%)     | N/A   | N/A  | DWS Length (in)             | N/A  |  |  |
| N/A                                     | Landing X Slope (%)   | N/A   | N/A  | DWS Full Width?             | N/A  |  |  |
| N/A                                     | Landing Curb? (Y/N)   | N/A   | N/A  | DWS Offset (in)             | N/A  |  |  |
| N/A                                     | Shared Landing?       | N/A   |      |                             |      |  |  |
| N/A                                     | Gutter Ponding?       | N/A   | N/A  | Gutter Slope (%)            | N/A  |  |  |
| N/A                                     | Gutter Lip Ht (in)    | N/A   | N/A  | Gutter X Slope (%)          | N/A  |  |  |
| N/A                                     | Painted X Walk1?      | No    | N/A  | Painted X Walk2?            | N/A  |  |  |
|                                         | X Walk 1 Direction    | To NW |      | X Walk 2 Direction          | N/A  |  |  |
| N/A                                     | X Walk 1 Width (in)   | N/A   | N/A  | X Walk 2 Width (in)         | N/A  |  |  |
|                                         | X Walk 1 Slope (%)    | 0.8   |      | X Walk 2 Slope (%)          | N/A  |  |  |
|                                         | X Walk 1 X Slope (%)  | 1.0   |      | X Walk 2 X Slope (%)        | N/A  |  |  |
| N/A                                     | Ramp inside XWalk1?   | N/A   | N/A  | Ramp inside XWalk2?         | N/A  |  |  |
|                                         | Road Slope (%)        | N/A   | N/A  | Clear Space?                | N/A  |  |  |
|                                         | Road X Slope (%)      | N/A   | N/A  | Clear Space to XWalk (in)   | N/A  |  |  |
| N/A                                     | Any Obstructions?     | N/A   | N/A  | Storm Grate/Utility Hazard? | N/A  |  |  |
|                                         | Obstruction Type      |       |      | Storm Grate/Utility Type    |      |  |  |
|                                         |                       | N/A   |      |                             | N/A  |  |  |
|                                         |                       |       | Yes  | Surface Condition? (G/P)    | Good |  |  |
| RIVE .                                  |                       |       |      |                             |      |  |  |