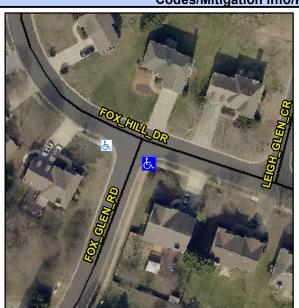

## Access Compliance Report Public Rights-of-Way (Curb Ramps)

Intersection ID: 3032 Main Street: FOX\_GLEN\_RD Cross Street: FOX\_HILL\_DR Location: S

ADA ID: B8BC789FDE6E Ramp Type: Perp Initial Pass/Fail: Fail Overall Compliance: No Severity Score: 1.25

## Field Measurements/Component Compliance

Street 1 Name FOX GLEN RD
Stop Condition-Street 2 StopSign
Street 2 Name N/A
Stop Condition-Street 1 N/A

| Possible Solutions:           | <u>c</u> |  |  |  |
|-------------------------------|----------|--|--|--|
| Remove & Replace Entire Ramp. |          |  |  |  |
|                               | Y        |  |  |  |
|                               | N        |  |  |  |
|                               | N        |  |  |  |
|                               | N        |  |  |  |
|                               | N        |  |  |  |
| Surveyor Notes:               | N        |  |  |  |
| N/A                           | N        |  |  |  |
|                               | N        |  |  |  |
|                               | N        |  |  |  |
|                               | N        |  |  |  |
| PROW/ADA:                     | N        |  |  |  |
| Not Found, R304.5.3           | N.       |  |  |  |
|                               | N        |  |  |  |
|                               | N        |  |  |  |
|                               | N        |  |  |  |