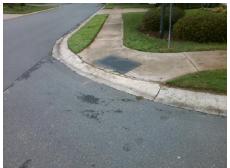

## Access Compliance Report Public Rights-of-Way (Curb Ramps)

Intersection ID: 3032 Main Street: FOX\_GLEN\_RD Cross Street: FOX\_HILL\_DR Location: S

ADA ID: B8BC789FDE6E Ramp Type: Perp Initial Pass/Fail: Fail Overall Compliance: No Severity Score: 1.25

## Field Measurements/Component Compliance

Street 1 Name FOX GLEN RD
Stop Condition-Street 2 StopSign
Street 2 Name N/A
Stop Condition-Street 1 N/A

| Possible Solutions:           | <u>c</u> |  |  |  |
|-------------------------------|----------|--|--|--|
| Remove & Replace Entire Ramp. |          |  |  |  |
|                               | Y        |  |  |  |
|                               | N        |  |  |  |
|                               | N        |  |  |  |
|                               | N        |  |  |  |
|                               | N        |  |  |  |
| Surveyor Notes:               | N        |  |  |  |
| N/A                           | N        |  |  |  |
|                               | N        |  |  |  |
|                               | N        |  |  |  |
|                               | N        |  |  |  |
| PROW/ADA:                     | N        |  |  |  |
| Not Found, R304.5.3           | N.       |  |  |  |
|                               | N        |  |  |  |
|                               | N        |  |  |  |
|                               | N        |  |  |  |

Total Cost: \$ 1850.00

| Fleid Measurements/Component Compliance |                       |       |                        |                             |      |  |
|-----------------------------------------|-----------------------|-------|------------------------|-----------------------------|------|--|
| Compliance Description                  |                       | Data  | Compliance Description |                             | Data |  |
| N/A                                     | Ramp Length (in)      | 62.0  | Yes                    | Ramp Slope (%)              | 6.9  |  |
| Yes                                     | Ramp Width (in)       | 48.0  | No                     | Ramp XSlope (%)             | 3.6  |  |
| N/A                                     | Flare Type LT         | N/A   | N/A                    | Flare Type RT               | N/A  |  |
| N/A                                     | Flare Slope LT (%)    | N/A   | N/A                    | Flare Slope RT (%)          | N/A  |  |
| N/A                                     | Flare Traversable LT? | N/A   | N/A                    | Flare Traversable RT?       | N/A  |  |
| N/A                                     | Landing Length (in)   | N/A   | N/A                    | DWS Provided?               | N/A  |  |
| N/A                                     | Landing Width (in)    | N/A   | N/A                    | DWS Contrast?               | N/A  |  |
| N/A                                     | Landing Slope (%)     | N/A   | N/A                    | DWS Length (in)             | N/A  |  |
| N/A                                     | Landing X Slope (%)   | N/A   | N/A                    | DWS Full Width?             | N/A  |  |
| N/A                                     | Landing Curb? (Y/N)   | N/A   | N/A                    | DWS Offset (in)             | N/A  |  |
| N/A                                     | Shared Landing?       | N/A   |                        |                             |      |  |
| N/A                                     | Gutter Ponding?       | N/A   | N/A                    | Gutter Slope (%)            | N/A  |  |
| N/A                                     | Gutter Lip Ht (in)    | N/A   | N/A                    | Gutter X Slope (%)          | N/A  |  |
| N/A                                     | Painted X Walk1?      | No    | N/A                    | Painted X Walk2?            | N/A  |  |
|                                         | X Walk 1 Direction    | To NW |                        | X Walk 2 Direction          | N/A  |  |
| N/A                                     | X Walk 1 Width (in)   | N/A   | N/A                    | X Walk 2 Width (in)         | N/A  |  |
|                                         | X Walk 1 Slope (%)    | 5.4   |                        | X Walk 2 Slope (%)          | N/A  |  |
|                                         | X Walk 1 X Slope (%)  | 2.4   |                        | X Walk 2 X Slope (%)        | N/A  |  |
| N/A                                     | Ramp inside XWalk1?   | N/A   | N/A                    | Ramp inside XWalk2?         | N/A  |  |
|                                         | Road Slope (%)        | N/A   | N/A                    | Clear Space?                | N/A  |  |
|                                         | Road X Slope (%)      | N/A   | N/A                    | Clear Space to XWalk (in)   | N/A  |  |
| N/A                                     | Any Obstructions?     | N/A   | N/A                    | Storm Grate/Utility Hazard? | N/A  |  |
|                                         | Obstruction Type      |       |                        | Storm Grate/Utility Type    |      |  |
|                                         |                       | N/A   |                        |                             | N/A  |  |
|                                         |                       |       | Yes                    | Surface Condition? (G/P)    | Good |  |