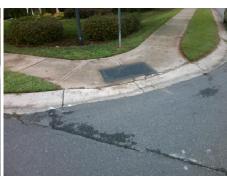

## Access Compliance Report Public Rights-of-Way (Curb Ramps)

Intersection ID: 3032 Main Street: FOX\_GLEN\_RD Cross Street: FOX\_HILL\_DR Location: S

ADA ID: B8BC789FDE6E Ramp Type: Perp Initial Pass/Fail: Fail Overall Compliance: No Severity Score: 1.25

## Field Measurements/Component Compliance

Street 1 Name FOX GLEN RD
Stop Condition-Street 2 StopSign
Street 2 Name N/A
Stop Condition-Street 1 N/A

| Possible Solutions:           | <u>c</u> |  |  |  |
|-------------------------------|----------|--|--|--|
| Remove & Replace Entire Ramp. |          |  |  |  |
|                               | Y        |  |  |  |
|                               | N        |  |  |  |
|                               | N        |  |  |  |
|                               | N        |  |  |  |
|                               | N        |  |  |  |
| Surveyor Notes:               | N        |  |  |  |
| N/A                           | N        |  |  |  |
|                               | N        |  |  |  |
|                               | N        |  |  |  |
|                               | N        |  |  |  |
| PROW/ADA:                     | N        |  |  |  |
| Not Found, R304.5.3           | N.       |  |  |  |
|                               | N        |  |  |  |
|                               | N        |  |  |  |
|                               | N        |  |  |  |

Total Cost: \$ 1850.00

| Fleid Measurements/Component Compliance |                       |       |                        |                             |      |  |
|-----------------------------------------|-----------------------|-------|------------------------|-----------------------------|------|--|
| Compliance Description                  |                       | Data  | Compliance Description |                             | Data |  |
| N/A                                     | Ramp Length (in)      | 62.0  | Yes                    | Ramp Slope (%)              | 6.9  |  |
| Yes                                     | Ramp Width (in)       | 48.0  | No                     | Ramp XSlope (%)             | 3.6  |  |
| N/A                                     | Flare Type LT         | N/A   | N/A                    | Flare Type RT               | N/A  |  |
| N/A                                     | Flare Slope LT (%)    | N/A   | N/A                    | Flare Slope RT (%)          | N/A  |  |
| N/A                                     | Flare Traversable LT? | N/A   | N/A                    | Flare Traversable RT?       | N/A  |  |
| N/A                                     | Landing Length (in)   | N/A   | N/A                    | DWS Provided?               | N/A  |  |
| N/A                                     | Landing Width (in)    | N/A   | N/A                    | DWS Contrast?               | N/A  |  |
| N/A                                     | Landing Slope (%)     | N/A   | N/A                    | DWS Length (in)             | N/A  |  |
| N/A                                     | Landing X Slope (%)   | N/A   | N/A                    | DWS Full Width?             | N/A  |  |
| N/A                                     | Landing Curb? (Y/N)   | N/A   | N/A                    | DWS Offset (in)             | N/A  |  |
| N/A                                     | Shared Landing?       | N/A   |                        |                             |      |  |
| N/A                                     | Gutter Ponding?       | N/A   | N/A                    | Gutter Slope (%)            | N/A  |  |
| N/A                                     | Gutter Lip Ht (in)    | N/A   | N/A                    | Gutter X Slope (%)          | N/A  |  |
| N/A                                     | Painted X Walk1?      | No    | N/A                    | Painted X Walk2?            | N/A  |  |
|                                         | X Walk 1 Direction    | To NW |                        | X Walk 2 Direction          | N/A  |  |
| N/A                                     | X Walk 1 Width (in)   | N/A   | N/A                    | X Walk 2 Width (in)         | N/A  |  |
|                                         | X Walk 1 Slope (%)    | 5.4   |                        | X Walk 2 Slope (%)          | N/A  |  |
|                                         | X Walk 1 X Slope (%)  | 2.4   |                        | X Walk 2 X Slope (%)        | N/A  |  |
| N/A                                     | Ramp inside XWalk1?   | N/A   | N/A                    | Ramp inside XWalk2?         | N/A  |  |
|                                         | Road Slope (%)        | N/A   | N/A                    | Clear Space?                | N/A  |  |
|                                         | Road X Slope (%)      | N/A   | N/A                    | Clear Space to XWalk (in)   | N/A  |  |
| N/A                                     | Any Obstructions?     | N/A   | N/A                    | Storm Grate/Utility Hazard? | N/A  |  |
|                                         | Obstruction Type      |       |                        | Storm Grate/Utility Type    |      |  |
|                                         |                       | N/A   |                        |                             | N/A  |  |
|                                         |                       |       | Yes                    | Surface Condition? (G/P)    | Good |  |