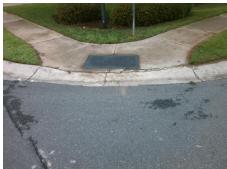

## Access Compliance Report Public Rights-of-Way (Curb Ramps)

Intersection ID: 3032 Main Street: FOX\_GLEN\_RD Cross Street: FOX\_HILL\_DR Location: S

ADA ID: B8BC789FDE6E Ramp Type: Perp Initial Pass/Fail: Fail Overall Compliance: No Severity Score: 1.25

## Field Measurements/Component Compliance

Street 1 Name FOX GLEN RD
Stop Condition-Street 2 StopSign
Street 2 Name N/A
Stop Condition-Street 1 N/A

| Possible Solutions:           | <u>c</u> |  |  |  |
|-------------------------------|----------|--|--|--|
| Remove & Replace Entire Ramp. |          |  |  |  |
|                               | Y        |  |  |  |
|                               | N        |  |  |  |
|                               | N        |  |  |  |
|                               | N        |  |  |  |
|                               | N        |  |  |  |
| Surveyor Notes:               | N        |  |  |  |
| N/A                           | N        |  |  |  |
|                               | N        |  |  |  |
|                               | N        |  |  |  |
|                               | N        |  |  |  |
| PROW/ADA:                     | N        |  |  |  |
| Not Found, R304.5.3           | N.       |  |  |  |
|                               | N        |  |  |  |
|                               | N        |  |  |  |
|                               | N        |  |  |  |

Total Cost: \$ 1850.00

| Fleid Measurements/Component Compliance |                       |       |                        |                             |      |  |
|-----------------------------------------|-----------------------|-------|------------------------|-----------------------------|------|--|
| Compliance Description                  |                       | Data  | Compliance Description |                             | Data |  |
| N/A                                     | Ramp Length (in)      | 62.0  | Yes                    | Ramp Slope (%)              | 6.9  |  |
| Yes                                     | Ramp Width (in)       | 48.0  | No                     | Ramp XSlope (%)             | 3.6  |  |
| N/A                                     | Flare Type LT         | N/A   | N/A                    | Flare Type RT               | N/A  |  |
| N/A                                     | Flare Slope LT (%)    | N/A   | N/A                    | Flare Slope RT (%)          | N/A  |  |
| N/A                                     | Flare Traversable LT? | N/A   | N/A                    | Flare Traversable RT?       | N/A  |  |
| N/A                                     | Landing Length (in)   | N/A   | N/A                    | DWS Provided?               | N/A  |  |
| N/A                                     | Landing Width (in)    | N/A   | N/A                    | DWS Contrast?               | N/A  |  |
| N/A                                     | Landing Slope (%)     | N/A   | N/A                    | DWS Length (in)             | N/A  |  |
| N/A                                     | Landing X Slope (%)   | N/A   | N/A                    | DWS Full Width?             | N/A  |  |
| N/A                                     | Landing Curb? (Y/N)   | N/A   | N/A                    | DWS Offset (in)             | N/A  |  |
| N/A                                     | Shared Landing?       | N/A   |                        |                             |      |  |
| N/A                                     | Gutter Ponding?       | N/A   | N/A                    | Gutter Slope (%)            | N/A  |  |
| N/A                                     | Gutter Lip Ht (in)    | N/A   | N/A                    | Gutter X Slope (%)          | N/A  |  |
| N/A                                     | Painted X Walk1?      | No    | N/A                    | Painted X Walk2?            | N/A  |  |
|                                         | X Walk 1 Direction    | To NW |                        | X Walk 2 Direction          | N/A  |  |
| N/A                                     | X Walk 1 Width (in)   | N/A   | N/A                    | X Walk 2 Width (in)         | N/A  |  |
|                                         | X Walk 1 Slope (%)    | 5.4   |                        | X Walk 2 Slope (%)          | N/A  |  |
|                                         | X Walk 1 X Slope (%)  | 2.4   |                        | X Walk 2 X Slope (%)        | N/A  |  |
| N/A                                     | Ramp inside XWalk1?   | N/A   | N/A                    | Ramp inside XWalk2?         | N/A  |  |
|                                         | Road Slope (%)        | N/A   | N/A                    | Clear Space?                | N/A  |  |
|                                         | Road X Slope (%)      | N/A   | N/A                    | Clear Space to XWalk (in)   | N/A  |  |
| N/A                                     | Any Obstructions?     | N/A   | N/A                    | Storm Grate/Utility Hazard? | N/A  |  |
|                                         | Obstruction Type      |       |                        | Storm Grate/Utility Type    |      |  |
|                                         |                       | N/A   |                        |                             | N/A  |  |
|                                         |                       |       | Yes                    | Surface Condition? (G/P)    | Good |  |