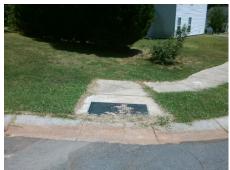

## Field Measurements/Component Compliance

**IRWIN VALLEY CT** Street 1 Name Stop Condition-Street 1 None Street 2 Name N/A Stop Condition-Street 2 N/A Remove & Replace Curb Ramp With **Two New Directional Ramps or** Equivalent.

Surveyor Notes:

**NO LT SW** 

PROW/ADA:

R304.5.3

Total Cost: 3200.00

| Compliance Description |                       | Data | Comp | liance Description          | Data |
|------------------------|-----------------------|------|------|-----------------------------|------|
| N/A                    | Ramp Length (in)      | 44.5 | Yes  | BlendTrans Slope (%)        | 4.6  |
| Yes                    | Ramp Width (in)       | 48.0 | No   | BlendTrans XSlope (%)       | 7.3  |
| N/A                    | Flare Type LT         | N/A  | N/A  | Flare Type RT               | N/A  |
| N/A                    | Flare Slope LT (%)    | N/A  | N/A  | Flare Slope RT (%)          | N/A  |
| N/A                    | Flare Traversable LT? | N/A  | N/A  | Flare Traversable RT?       | N/A  |
| N/A                    | Landing Length (in)   | N/A  | N/A  | DWS Provided?               | N/A  |
| N/A                    | Landing Width (in)    | N/A  | N/A  | DWS Contrast?               | N/A  |
| N/A                    | Landing Slope (%)     | N/A  | N/A  | DWS Length (in)             | N/A  |
| N/A                    | Landing X Slope (%)   | N/A  | N/A  | DWS Full Width?             | N/A  |
| N/A                    | Landing Curb? (Y/N)   | N/A  | N/A  | DWS Offset (in)             | N/A  |
| N/A                    | Shared Landing?       | N/A  |      |                             |      |
| N/A                    | Gutter Ponding?       | N/A  | N/A  | Gutter Slope (%)            | N/A  |
| N/A                    | Gutter Lip Ht (in)    | N/A  | N/A  | Gutter X Slope (%)          | N/A  |
| N/A                    | Painted X Walk1?      | No   | N/A  | Painted X Walk2?            | N/A  |
|                        | X Walk 1 Direction    | To W |      | X Walk 2 Direction          | N/A  |
|                        | X Walk 1 Width (in)   | N/A  |      | X Walk 2 Width (in)         | N/A  |
|                        | X Walk 1 Slope (%)    | 11.6 |      | X Walk 2 Slope (%)          | N/A  |
|                        | X Walk 1 X Slope (%)  | 7.8  |      | X Walk 2 X Slope (%)        | N/A  |
| N/A                    | Ramp inside XWalk1?   | N/A  | N/A  | Ramp inside XWalk2?         | N/A  |
|                        | Road Slope (%)        | 7.8  |      | Clear Space?                | N/A  |
|                        | Road X Slope (%)      | 11.6 | N/A  | Clear Space to XWalk (in)   | N/A  |
| N/A                    | Any Obstructions?     | N/A  | N/A  | Storm Grate/Utility Hazard? | N/A  |
|                        | Obstruction Type      |      |      | Storm Grate/Utility Type    |      |
|                        |                       | N/A  |      |                             | N/A  |
|                        |                       |      | Yes  | Surface Condition? (G/P)    | Good |