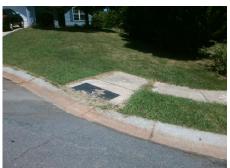

## Field Measurements/Component Compliance

**IRWIN VALLEY CT** Street 1 Name Stop Condition-Street 1 None Street 2 Name N/A Stop Condition-Street 2 N/A Remove & Replace Curb Ramp With **Two New Directional Ramps or** Equivalent.

Surveyor Notes:

**NO LT SW** 

PROW/ADA:

R304.5.3

Total Cost: 3200.00

| Compliance Description |                       | Data | Comp | liance Description          | Data |
|------------------------|-----------------------|------|------|-----------------------------|------|
| N/A                    | Ramp Length (in)      | 44.5 | Yes  | BlendTrans Slope (%)        | 4.6  |
| Yes                    | Ramp Width (in)       | 48.0 | No   | BlendTrans XSlope (%)       | 7.3  |
| N/A                    | Flare Type LT         | N/A  | N/A  | Flare Type RT               | N/A  |
| N/A                    | Flare Slope LT (%)    | N/A  | N/A  | Flare Slope RT (%)          | N/A  |
| N/A                    | Flare Traversable LT? | N/A  | N/A  | Flare Traversable RT?       | N/A  |
| N/A                    | Landing Length (in)   | N/A  | N/A  | DWS Provided?               | N/A  |
| N/A                    | Landing Width (in)    | N/A  | N/A  | DWS Contrast?               | N/A  |
| N/A                    | Landing Slope (%)     | N/A  | N/A  | DWS Length (in)             | N/A  |
| N/A                    | Landing X Slope (%)   | N/A  | N/A  | DWS Full Width?             | N/A  |
| N/A                    | Landing Curb? (Y/N)   | N/A  | N/A  | DWS Offset (in)             | N/A  |
| N/A                    | Shared Landing?       | N/A  |      |                             |      |
| N/A                    | Gutter Ponding?       | N/A  | N/A  | Gutter Slope (%)            | N/A  |
| N/A                    | Gutter Lip Ht (in)    | N/A  | N/A  | Gutter X Slope (%)          | N/A  |
| N/A                    | Painted X Walk1?      | No   | N/A  | Painted X Walk2?            | N/A  |
|                        | X Walk 1 Direction    | To W |      | X Walk 2 Direction          | N/A  |
|                        | X Walk 1 Width (in)   | N/A  |      | X Walk 2 Width (in)         | N/A  |
|                        | X Walk 1 Slope (%)    | 11.6 |      | X Walk 2 Slope (%)          | N/A  |
|                        | X Walk 1 X Slope (%)  | 7.8  |      | X Walk 2 X Slope (%)        | N/A  |
| N/A                    | Ramp inside XWalk1?   | N/A  | N/A  | Ramp inside XWalk2?         | N/A  |
|                        | Road Slope (%)        | 7.8  |      | Clear Space?                | N/A  |
|                        | Road X Slope (%)      | 11.6 | N/A  | Clear Space to XWalk (in)   | N/A  |
| N/A                    | Any Obstructions?     | N/A  | N/A  | Storm Grate/Utility Hazard? | N/A  |
|                        | Obstruction Type      |      |      | Storm Grate/Utility Type    |      |
|                        |                       | N/A  |      |                             | N/A  |
|                        |                       |      | Yes  | Surface Condition? (G/P)    | Good |