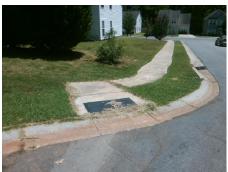

## Field Measurements/Component Compliance

**IRWIN VALLEY CT** Street 1 Name Stop Condition-Street 1 None Street 2 Name N/A Stop Condition-Street 2 N/A Remove & Replace Curb Ramp With **Two New Directional Ramps or** Equivalent.

Surveyor Notes:

**NO LT SW** 

PROW/ADA:

R304.5.3

Total Cost: 3200.00

| Compliance Description |                       | Data | Comp | liance Description          | Data |
|------------------------|-----------------------|------|------|-----------------------------|------|
| N/A                    | Ramp Length (in)      | 44.5 | Yes  | BlendTrans Slope (%)        | 4.6  |
| Yes                    | Ramp Width (in)       | 48.0 | No   | BlendTrans XSlope (%)       | 7.3  |
| N/A                    | Flare Type LT         | N/A  | N/A  | Flare Type RT               | N/A  |
| N/A                    | Flare Slope LT (%)    | N/A  | N/A  | Flare Slope RT (%)          | N/A  |
| N/A                    | Flare Traversable LT? | N/A  | N/A  | Flare Traversable RT?       | N/A  |
| N/A                    | Landing Length (in)   | N/A  | N/A  | DWS Provided?               | N/A  |
| N/A                    | Landing Width (in)    | N/A  | N/A  | DWS Contrast?               | N/A  |
| N/A                    | Landing Slope (%)     | N/A  | N/A  | DWS Length (in)             | N/A  |
| N/A                    | Landing X Slope (%)   | N/A  | N/A  | DWS Full Width?             | N/A  |
| N/A                    | Landing Curb? (Y/N)   | N/A  | N/A  | DWS Offset (in)             | N/A  |
| N/A                    | Shared Landing?       | N/A  |      |                             |      |
| N/A                    | Gutter Ponding?       | N/A  | N/A  | Gutter Slope (%)            | N/A  |
| N/A                    | Gutter Lip Ht (in)    | N/A  | N/A  | Gutter X Slope (%)          | N/A  |
| N/A                    | Painted X Walk1?      | No   | N/A  | Painted X Walk2?            | N/A  |
|                        | X Walk 1 Direction    | To W |      | X Walk 2 Direction          | N/A  |
|                        | X Walk 1 Width (in)   | N/A  |      | X Walk 2 Width (in)         | N/A  |
|                        | X Walk 1 Slope (%)    | 11.6 |      | X Walk 2 Slope (%)          | N/A  |
|                        | X Walk 1 X Slope (%)  | 7.8  |      | X Walk 2 X Slope (%)        | N/A  |
| N/A                    | Ramp inside XWalk1?   | N/A  | N/A  | Ramp inside XWalk2?         | N/A  |
|                        | Road Slope (%)        | 7.8  |      | Clear Space?                | N/A  |
|                        | Road X Slope (%)      | 11.6 | N/A  | Clear Space to XWalk (in)   | N/A  |
| N/A                    | Any Obstructions?     | N/A  | N/A  | Storm Grate/Utility Hazard? | N/A  |
|                        | Obstruction Type      |      |      | Storm Grate/Utility Type    |      |
|                        |                       | N/A  |      |                             | N/A  |
|                        |                       |      | Yes  | Surface Condition? (G/P)    | Good |