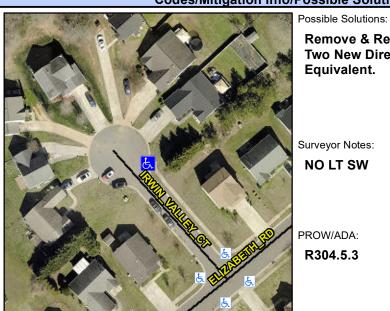

## **Access Compliance Report Public Rights-of-Way** (Curb Ramps)

Intersection ID: 10018249 Main Street: IRWIN VALLEY CT **Cross Street: N/A** Location: Ε **ADA ID: B8BEE5F0463F** Ramp Type: BlendTrans1 Initial Pass/Fail: Fail **Overall Compliance: No Severity Score:** 25

**Codes/Mitigation Info/Possible Solution** 

## Field Measurements/Component Compliance

**IRWIN VALLEY CT** Street 1 Name Stop Condition-Street 1 None Street 2 Name N/A Stop Condition-Street 2 N/A Remove & Replace Curb Ramp With **Two New Directional Ramps or** Equivalent.

Surveyor Notes:

**NO LT SW** 

PROW/ADA:

R304.5.3

Total Cost: 3200.00

| Compliance Description |                       | Data | Comp | liance Description          | Data |
|------------------------|-----------------------|------|------|-----------------------------|------|
| N/A                    | Ramp Length (in)      | 44.5 | Yes  | BlendTrans Slope (%)        | 4.6  |
| Yes                    | Ramp Width (in)       | 48.0 | No   | BlendTrans XSlope (%)       | 7.3  |
| N/A                    | Flare Type LT         | N/A  | N/A  | Flare Type RT               | N/A  |
| N/A                    | Flare Slope LT (%)    | N/A  | N/A  | Flare Slope RT (%)          | N/A  |
| N/A                    | Flare Traversable LT? | N/A  | N/A  | Flare Traversable RT?       | N/A  |
| N/A                    | Landing Length (in)   | N/A  | N/A  | DWS Provided?               | N/A  |
| N/A                    | Landing Width (in)    | N/A  | N/A  | DWS Contrast?               | N/A  |
| N/A                    | Landing Slope (%)     | N/A  | N/A  | DWS Length (in)             | N/A  |
| N/A                    | Landing X Slope (%)   | N/A  | N/A  | DWS Full Width?             | N/A  |
| N/A                    | Landing Curb? (Y/N)   | N/A  | N/A  | DWS Offset (in)             | N/A  |
| N/A                    | Shared Landing?       | N/A  |      |                             |      |
| N/A                    | Gutter Ponding?       | N/A  | N/A  | Gutter Slope (%)            | N/A  |
| N/A                    | Gutter Lip Ht (in)    | N/A  | N/A  | Gutter X Slope (%)          | N/A  |
| N/A                    | Painted X Walk1?      | No   | N/A  | Painted X Walk2?            | N/A  |
|                        | X Walk 1 Direction    | To W |      | X Walk 2 Direction          | N/A  |
|                        | X Walk 1 Width (in)   | N/A  |      | X Walk 2 Width (in)         | N/A  |
|                        | X Walk 1 Slope (%)    | 11.6 |      | X Walk 2 Slope (%)          | N/A  |
|                        | X Walk 1 X Slope (%)  | 7.8  |      | X Walk 2 X Slope (%)        | N/A  |
| N/A                    | Ramp inside XWalk1?   | N/A  | N/A  | Ramp inside XWalk2?         | N/A  |
|                        | Road Slope (%)        | 7.8  |      | Clear Space?                | N/A  |
|                        | Road X Slope (%)      | 11.6 | N/A  | Clear Space to XWalk (in)   | N/A  |
| N/A                    | Any Obstructions?     | N/A  | N/A  | Storm Grate/Utility Hazard? | N/A  |
|                        | Obstruction Type      |      |      | Storm Grate/Utility Type    |      |
|                        |                       | N/A  |      |                             | N/A  |
|                        |                       |      | Yes  | Surface Condition? (G/P)    | Good |