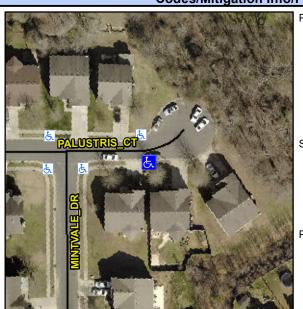

## Access Compliance Report Public Rights-of-Way (Curb Ramps)

Intersection ID: N/A Main Street: MINTVALE\_DR Cross Street: PALUSTRIS\_CT Location: S

ADA ID: B8C0B6E4F03F Ramp Type: Perp Initial Pass/Fail: Fail Overall Compliance: No Severity Score: 13.75