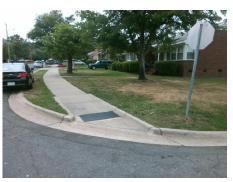

## **Access Compliance Report Public Rights-of-Way** (Curb Ramps)

Intersection ID: 16271 Main Street: ORMAND\_CT **Cross Street: SLOAN\_ST** Location: W

Ramp Type: Directional1 **Overall Compliance: No** ADA ID: B8C6683336BD Initial Pass/Fail: Fail **Severity Score:** 12.5

Total Cost: 1600.00

| Field Measurements/Component Compliance |                       |       |      |                             |      |  |
|-----------------------------------------|-----------------------|-------|------|-----------------------------|------|--|
| Compliance Description                  |                       | Data  | Comp | liance Description          | Data |  |
| N/A                                     | Ramp Length (in)      | 130.0 | N/A  | Grade Break?                | N/A  |  |
| Yes                                     | Ramp Width (in)       | 57.0  | N/A  | Grade Break Slope (%)       | 0.0  |  |
| No                                      | Ramp Slope (%)        | 8.5   | N/A  | Grade Break XSlope (%)      | 0.0  |  |
| Yes                                     | Ramp XSlope (%)       | 1.0   |      |                             |      |  |
| N/A                                     | Flare Type LT         | N/A   | N/A  | Flare Type RT               | N/A  |  |
| N/A                                     | Flare Slope LT (%)    | N/A   | N/A  | Flare Slope RT (%)          | 0.0  |  |
| N/A                                     | Flare Traversable LT? | N/A   | N/A  | Flare Traversable RT?       | N/A  |  |
| N/A                                     | Landing Length (in)   | 0.0   | N/A  | DWS Provided?               | N/A  |  |
| N/A                                     | Landing Width (in)    | 0.0   | N/A  | DWS Contrast?               | N/A  |  |
| N/A                                     | Landing Slope (%)     | 0.0   | N/A  | DWS Length (in)             | N/A  |  |
| N/A                                     | Landing X Slope (%)   | 0.0   | N/A  | DWS Full Width?             | N/A  |  |
| N/A                                     | Landing Curb? (Y/N)   | N/A   | N/A  | DWS Offset LT (in)          | N/A  |  |
| N/A                                     | Shared Landing?       | N/A   | N/A  | DWS Offset RT (in)          | N/A  |  |
| N/A                                     | Gutter Ponding?       | 0.0   | N/A  | Gutter Slope (%)            | N/A  |  |
| N/A                                     | Gutter Lip Ht (in)    | 0.0   | N/A  | Gutter X Slope (%)          | N/A  |  |
| N/A                                     | Painted X Walk1?      | No    |      | Road Slope (%)              | 1.7  |  |
|                                         | X Walk 1 Direction    | To NE |      | Road X Slope (%)            | 1.9  |  |
|                                         | X Walk 1 Width (in)   | N/A   |      | Clear Space?                | N/A  |  |
|                                         | X Walk 1 Slope (%)    | 1.7   | N/A  | Clear Space to XWalk (in)   | N/A  |  |
|                                         | X Walk 1 X Slope (%)  | 1.9   | N/A  | Storm Grate/Utility Hazard? | N/A  |  |
| N/A                                     | Ramp inside XWalk1?   | N/A   |      | Storm Grate/Utility Type    |      |  |
| N/A                                     | Any Obstructions?     | N/A   |      |                             | N/A  |  |
|                                         | Obstruction Type      |       | Yes  | Surface Condition? (G/P)    | Good |  |
|                                         |                       | N/A   | N/A  | Curb Slope (%)              | 10.9 |  |
|                                         |                       |       |      |                             |      |  |