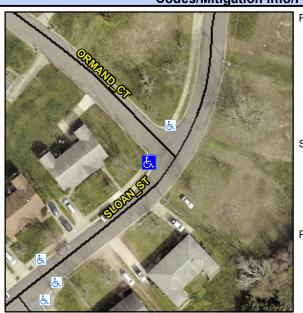

## **Access Compliance Report Public Rights-of-Way** (Curb Ramps)

Intersection ID: 16271 Main Street: ORMAND\_CT **Cross Street: SLOAN\_ST** Location: W

Ramp Type: Directional1 **Overall Compliance: No** ADA ID: B8C6683336BD Initial Pass/Fail: Fail **Severity Score:** 12.5

## **Codes/Mitigation Info/Possible Solution**

**ORMAND CT** Street 1 Name Stop Condition-Street 1 StopSign Street 2 Name N/A Stop Condition-Street 2 N/A

| Possible Solutions:           |  |  |  |  |  |
|-------------------------------|--|--|--|--|--|
| Remove & Replace Entire Ramp. |  |  |  |  |  |
|                               |  |  |  |  |  |
|                               |  |  |  |  |  |
|                               |  |  |  |  |  |
|                               |  |  |  |  |  |
| Surveyor Notes:               |  |  |  |  |  |
|                               |  |  |  |  |  |
| N/A                           |  |  |  |  |  |
|                               |  |  |  |  |  |
|                               |  |  |  |  |  |
| PROW/ADA:                     |  |  |  |  |  |
| R304.2.2                      |  |  |  |  |  |
|                               |  |  |  |  |  |
|                               |  |  |  |  |  |
|                               |  |  |  |  |  |
|                               |  |  |  |  |  |
|                               |  |  |  |  |  |
|                               |  |  |  |  |  |
|                               |  |  |  |  |  |