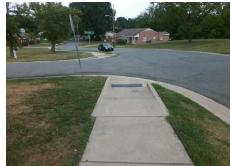

## **Access Compliance Report Public Rights-of-Way** (Curb Ramps)

Intersection ID: 16271 Main Street: ORMAND\_CT **Cross Street: SLOAN\_ST** Location: W

Ramp Type: Directional1 **Overall Compliance: No** ADA ID: B8C6683336BD Initial Pass/Fail: Fail **Severity Score:** 12.5

Total Cost: 1600.00

| Field Measurements/Component Compliance |                       |       |      |                             |      |  |
|-----------------------------------------|-----------------------|-------|------|-----------------------------|------|--|
| Compliance Description                  |                       | Data  | Comp | liance Description          | Data |  |
| N/A                                     | Ramp Length (in)      | 130.0 | N/A  | Grade Break?                | N/A  |  |
| Yes                                     | Ramp Width (in)       | 57.0  | N/A  | Grade Break Slope (%)       | 0.0  |  |
| No                                      | Ramp Slope (%)        | 8.5   | N/A  | Grade Break XSlope (%)      | 0.0  |  |
| Yes                                     | Ramp XSlope (%)       | 1.0   |      |                             |      |  |
| N/A                                     | Flare Type LT         | N/A   | N/A  | Flare Type RT               | N/A  |  |
| N/A                                     | Flare Slope LT (%)    | N/A   | N/A  | Flare Slope RT (%)          | 0.0  |  |
| N/A                                     | Flare Traversable LT? | N/A   | N/A  | Flare Traversable RT?       | N/A  |  |
| N/A                                     | Landing Length (in)   | 0.0   | N/A  | DWS Provided?               | N/A  |  |
| N/A                                     | Landing Width (in)    | 0.0   | N/A  | DWS Contrast?               | N/A  |  |
| N/A                                     | Landing Slope (%)     | 0.0   | N/A  | DWS Length (in)             | N/A  |  |
| N/A                                     | Landing X Slope (%)   | 0.0   | N/A  | DWS Full Width?             | N/A  |  |
| N/A                                     | Landing Curb? (Y/N)   | N/A   | N/A  | DWS Offset LT (in)          | N/A  |  |
| N/A                                     | Shared Landing?       | N/A   | N/A  | DWS Offset RT (in)          | N/A  |  |
| N/A                                     | Gutter Ponding?       | 0.0   | N/A  | Gutter Slope (%)            | N/A  |  |
| N/A                                     | Gutter Lip Ht (in)    | 0.0   | N/A  | Gutter X Slope (%)          | N/A  |  |
| N/A                                     | Painted X Walk1?      | No    |      | Road Slope (%)              | 1.7  |  |
|                                         | X Walk 1 Direction    | To NE |      | Road X Slope (%)            | 1.9  |  |
|                                         | X Walk 1 Width (in)   | N/A   |      | Clear Space?                | N/A  |  |
|                                         | X Walk 1 Slope (%)    | 1.7   | N/A  | Clear Space to XWalk (in)   | N/A  |  |
|                                         | X Walk 1 X Slope (%)  | 1.9   | N/A  | Storm Grate/Utility Hazard? | N/A  |  |
| N/A                                     | Ramp inside XWalk1?   | N/A   |      | Storm Grate/Utility Type    |      |  |
| N/A                                     | Any Obstructions?     | N/A   |      |                             | N/A  |  |
|                                         | Obstruction Type      |       | Yes  | Surface Condition? (G/P)    | Good |  |
|                                         |                       | N/A   | N/A  | Curb Slope (%)              | 10.9 |  |
|                                         |                       |       |      |                             |      |  |