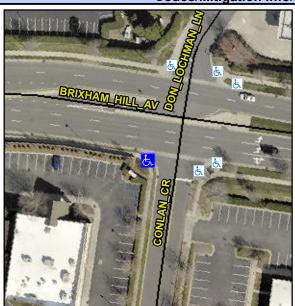

## Access Compliance Report Public Rights-of-Way (Curb Ramps)

Intersection ID: 27388Main Street: CONLAN\_CRCross Street: BRIXHAM\_HILL\_AVLocation: SWADA ID: B8C76AA0BE2DRamp Type: PerpInitial Pass/Fail: FailOverall Compliance: NoSeverity Score: 22.5