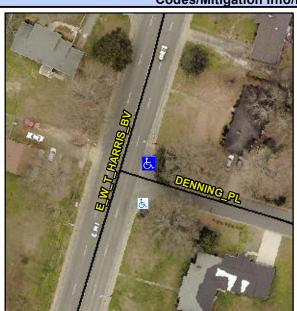

## Access Compliance Report Public Rights-of-Way (Curb Ramps)

Intersection ID: 16448 Main Street: DENNING\_PL Cross Street: E W T HARRIS BV Location: NE

ADA ID: B8CBFE8E7080 Ramp Type: PerpDiag Initial Pass/Fail: Fail Overall Compliance: No Severity Score: 33.75

## Field Measurements/Component Compliance

Street 1 Name
Stop Condition-Street 2
Street 2 Name
Stop Condition-Street 1

E W T HARRIS BV None DENNING PL StopSign Possible Solutions:

Remove & Replace Curb Ramp With
Two New Directional Ramps or
Equivalent.