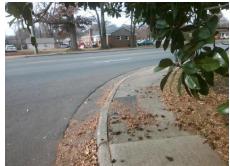

## Field Measurements/Component Compliance

Street 1 Name
Stop Condition-Street 2
Street 2 Name
Stop Condition-Street 1

E W T HARRIS BV None DENNING PL StopSign Possible Solutions:

Remove & Replace Curb Ramp With
Two New Directional Ramps or
Equivalent.

Surveyor Notes:

N/A

PROW/ADA:

Not Found, R304.5.1, R304.2.2,
R304.5.3

Total Cost: \$ 3200.00

| Field Measurements/Component Compilance |                       |       |                        |                             |       |
|-----------------------------------------|-----------------------|-------|------------------------|-----------------------------|-------|
| Compliance Description                  |                       | Data  | Compliance Description |                             | Data  |
| N/A                                     | Ramp Length (in)      | 60.0  | No                     | Ramp Slope (%)              | 9.9   |
| No                                      | Ramp Width (in)       | 36.0  | No                     | Ramp XSlope (%)             | 6.8   |
| N/A                                     | Flare Type LT         | N/A   | N/A                    | Flare Type RT               | N/A   |
| N/A                                     | Flare Slope LT (%)    | N/A   | N/A                    | Flare Slope RT (%)          | N/A   |
| N/A                                     | Flare Traversable LT? | N/A   | N/A                    | Flare Traversable RT?       | N/A   |
| N/A                                     | Landing Length (in)   | N/A   | N/A                    | DWS Provided?               | N/A   |
| N/A                                     | Landing Width (in)    | N/A   | N/A                    | DWS Contrast?               | N/A   |
| N/A                                     | Landing Slope (%)     | N/A   | N/A                    | DWS Length (in)             | N/A   |
| N/A                                     | Landing X Slope (%)   | N/A   | N/A                    | DWS Full Width?             | N/A   |
| N/A                                     | Landing Curb? (Y/N)   | N/A   | N/A                    | DWS Offset (in)             | N/A   |
| N/A                                     | Shared Landing?       | N/A   |                        |                             |       |
| N/A                                     | Gutter Ponding?       | N/A   | N/A                    | Gutter Slope (%)            | N/A   |
| N/A                                     | Gutter Lip Ht (in)    | N/A   | N/A                    | Gutter X Slope (%)          | N/A   |
| N/A                                     | Painted X Walk1?      | No    | N/A                    | Painted X Walk2?            | No    |
|                                         | X Walk 1 Direction    | To NW |                        | X Walk 2 Direction          | To SW |
| N/A                                     | X Walk 1 Width (in)   | N/A   | N/A                    | X Walk 2 Width (in)         | N/A   |
|                                         | X Walk 1 Slope (%)    | 3.1   |                        | X Walk 2 Slope (%)          | 1.9   |
|                                         | X Walk 1 X Slope (%)  | 0.4   |                        | X Walk 2 X Slope (%)        | 3.7   |
| N/A                                     | Ramp inside XWalk1?   | N/A   | N/A                    | Ramp inside XWalk2?         | N/A   |
|                                         | Road Slope (%)        | 3.3   | N/A                    | Clear Space?                | N/A   |
|                                         | Road X Slope (%)      | 0.7   | N/A                    | Clear Space to XWalk (in)   | N/A   |
| N/A                                     | Any Obstructions?     | N/A   | N/A                    | Storm Grate/Utility Hazard? | N/A   |
|                                         | Obstruction Type      |       | l                      | Storm Grate/Utility Type    |       |
|                                         |                       | N/A   |                        |                             | N/A   |
|                                         |                       |       | Yes                    | Surface Condition? (G/P)    | Good  |
|                                         |                       |       |                        |                             |       |