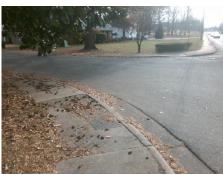

## Field Measurements/Component Compliance

Street 1 Name
Stop Condition-Street 2
Street 2 Name
Stop Condition-Street 1

E W T HARRIS BV None DENNING PL StopSign Possible Solutions:

Remove & Replace Curb Ramp With
Two New Directional Ramps or
Equivalent.

Surveyor Notes:

N/A

PROW/ADA:

Not Found, R304.5.1, R304.2.2,
R304.5.3

Total Cost: \$ 3200.00

| Field Measurements/Component Compilance |                       |       |                        |                             |       |
|-----------------------------------------|-----------------------|-------|------------------------|-----------------------------|-------|
| Compliance Description                  |                       | Data  | Compliance Description |                             | Data  |
| N/A                                     | Ramp Length (in)      | 60.0  | No                     | Ramp Slope (%)              | 9.9   |
| No                                      | Ramp Width (in)       | 36.0  | No                     | Ramp XSlope (%)             | 6.8   |
| N/A                                     | Flare Type LT         | N/A   | N/A                    | Flare Type RT               | N/A   |
| N/A                                     | Flare Slope LT (%)    | N/A   | N/A                    | Flare Slope RT (%)          | N/A   |
| N/A                                     | Flare Traversable LT? | N/A   | N/A                    | Flare Traversable RT?       | N/A   |
| N/A                                     | Landing Length (in)   | N/A   | N/A                    | DWS Provided?               | N/A   |
| N/A                                     | Landing Width (in)    | N/A   | N/A                    | DWS Contrast?               | N/A   |
| N/A                                     | Landing Slope (%)     | N/A   | N/A                    | DWS Length (in)             | N/A   |
| N/A                                     | Landing X Slope (%)   | N/A   | N/A                    | DWS Full Width?             | N/A   |
| N/A                                     | Landing Curb? (Y/N)   | N/A   | N/A                    | DWS Offset (in)             | N/A   |
| N/A                                     | Shared Landing?       | N/A   |                        |                             |       |
| N/A                                     | Gutter Ponding?       | N/A   | N/A                    | Gutter Slope (%)            | N/A   |
| N/A                                     | Gutter Lip Ht (in)    | N/A   | N/A                    | Gutter X Slope (%)          | N/A   |
| N/A                                     | Painted X Walk1?      | No    | N/A                    | Painted X Walk2?            | No    |
|                                         | X Walk 1 Direction    | To NW |                        | X Walk 2 Direction          | To SW |
| N/A                                     | X Walk 1 Width (in)   | N/A   | N/A                    | X Walk 2 Width (in)         | N/A   |
|                                         | X Walk 1 Slope (%)    | 3.1   |                        | X Walk 2 Slope (%)          | 1.9   |
|                                         | X Walk 1 X Slope (%)  | 0.4   |                        | X Walk 2 X Slope (%)        | 3.7   |
| N/A                                     | Ramp inside XWalk1?   | N/A   | N/A                    | Ramp inside XWalk2?         | N/A   |
|                                         | Road Slope (%)        | 3.3   | N/A                    | Clear Space?                | N/A   |
|                                         | Road X Slope (%)      | 0.7   | N/A                    | Clear Space to XWalk (in)   | N/A   |
| N/A                                     | Any Obstructions?     | N/A   | N/A                    | Storm Grate/Utility Hazard? | N/A   |
|                                         | Obstruction Type      |       | l                      | Storm Grate/Utility Type    |       |
|                                         |                       | N/A   |                        |                             | N/A   |
|                                         |                       |       | Yes                    | Surface Condition? (G/P)    | Good  |
|                                         |                       |       |                        |                             |       |