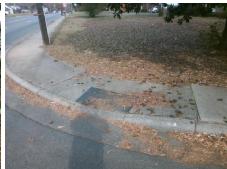

## Field Measurements/Component Compliance

Street 1 Name
Stop Condition-Street 2
Street 2 Name
Stop Condition-Street 1

E W T HARRIS BV None DENNING PL StopSign Possible Solutions:

Remove & Replace Curb Ramp With
Two New Directional Ramps or
Equivalent.

Surveyor Notes:

N/A

PROW/ADA:

Not Found, R304.5.1, R304.2.2,
R304.5.3

Total Cost: \$ 3200.00

| Field Measurements/Component Compilance |                       |       |                        |                             |       |
|-----------------------------------------|-----------------------|-------|------------------------|-----------------------------|-------|
| Compliance Description                  |                       | Data  | Compliance Description |                             | Data  |
| N/A                                     | Ramp Length (in)      | 60.0  | No                     | Ramp Slope (%)              | 9.9   |
| No                                      | Ramp Width (in)       | 36.0  | No                     | Ramp XSlope (%)             | 6.8   |
| N/A                                     | Flare Type LT         | N/A   | N/A                    | Flare Type RT               | N/A   |
| N/A                                     | Flare Slope LT (%)    | N/A   | N/A                    | Flare Slope RT (%)          | N/A   |
| N/A                                     | Flare Traversable LT? | N/A   | N/A                    | Flare Traversable RT?       | N/A   |
| N/A                                     | Landing Length (in)   | N/A   | N/A                    | DWS Provided?               | N/A   |
| N/A                                     | Landing Width (in)    | N/A   | N/A                    | DWS Contrast?               | N/A   |
| N/A                                     | Landing Slope (%)     | N/A   | N/A                    | DWS Length (in)             | N/A   |
| N/A                                     | Landing X Slope (%)   | N/A   | N/A                    | DWS Full Width?             | N/A   |
| N/A                                     | Landing Curb? (Y/N)   | N/A   | N/A                    | DWS Offset (in)             | N/A   |
| N/A                                     | Shared Landing?       | N/A   |                        |                             |       |
| N/A                                     | Gutter Ponding?       | N/A   | N/A                    | Gutter Slope (%)            | N/A   |
| N/A                                     | Gutter Lip Ht (in)    | N/A   | N/A                    | Gutter X Slope (%)          | N/A   |
| N/A                                     | Painted X Walk1?      | No    | N/A                    | Painted X Walk2?            | No    |
|                                         | X Walk 1 Direction    | To NW |                        | X Walk 2 Direction          | To SW |
| N/A                                     | X Walk 1 Width (in)   | N/A   | N/A                    | X Walk 2 Width (in)         | N/A   |
|                                         | X Walk 1 Slope (%)    | 3.1   |                        | X Walk 2 Slope (%)          | 1.9   |
|                                         | X Walk 1 X Slope (%)  | 0.4   |                        | X Walk 2 X Slope (%)        | 3.7   |
| N/A                                     | Ramp inside XWalk1?   | N/A   | N/A                    | Ramp inside XWalk2?         | N/A   |
|                                         | Road Slope (%)        | 3.3   | N/A                    | Clear Space?                | N/A   |
|                                         | Road X Slope (%)      | 0.7   | N/A                    | Clear Space to XWalk (in)   | N/A   |
| N/A                                     | Any Obstructions?     | N/A   | N/A                    | Storm Grate/Utility Hazard? | N/A   |
|                                         | Obstruction Type      |       | l                      | Storm Grate/Utility Type    |       |
|                                         |                       | N/A   |                        |                             | N/A   |
|                                         |                       |       | Yes                    | Surface Condition? (G/P)    | Good  |
|                                         |                       |       |                        |                             |       |