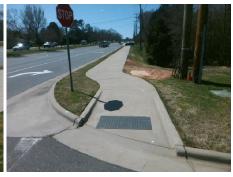

| Possible Solutions.           |  |  |  |  |
|-------------------------------|--|--|--|--|
| Remove & Replace Entire Ramp. |  |  |  |  |
|                               |  |  |  |  |
|                               |  |  |  |  |
|                               |  |  |  |  |
|                               |  |  |  |  |
| Surveyor Notes:               |  |  |  |  |
| N/A                           |  |  |  |  |
|                               |  |  |  |  |
|                               |  |  |  |  |
| PROW/ADA:                     |  |  |  |  |
|                               |  |  |  |  |
| R304.5.3                      |  |  |  |  |
|                               |  |  |  |  |
|                               |  |  |  |  |
|                               |  |  |  |  |
|                               |  |  |  |  |
|                               |  |  |  |  |
|                               |  |  |  |  |

| Total Cost: | \$<br>1600.00 |
|-------------|---------------|
|             |               |

| Field Measurements/Component Compliance |       |                   |       |     |         |                         |      |  |
|-----------------------------------------|-------|-------------------|-------|-----|---------|-------------------------|------|--|
| Compli                                  | iance | Description       | Data  | Com | pliance | Description             | Data |  |
| N/A                                     | Ram   | p Length (in)     | 120.0 | N/A | Grad    | e Break?                | N/A  |  |
| Yes                                     | Ram   | p Width (in)      | 70.0  | N/A | Grad    | e Break Slope (%)       | 0.0  |  |
| Yes                                     | Ramı  | p Slope (%)       | 6.2   | N/A | Grad    | e Break XSlope (%)      | 0.0  |  |
| No                                      | Ramı  | p XSlope (%)      | 3.2   |     |         |                         |      |  |
| N/A                                     | Flare | Type LT           | N/A   | N/A | Flare   | Type RT                 | N/A  |  |
| N/A                                     | Flare | Slope LT (%)      | N/A   | N/A | Flare   | Slope RT (%)            | 0.0  |  |
| N/A                                     | Flare | Traversable LT?   | N/A   | N/A | Flare   | Traversable RT?         | N/A  |  |
| N/A                                     | Land  | ing Length (in)   | 0.0   | N/A | DWS     | Provided?               | N/A  |  |
| N/A                                     | Land  | ing Width (in)    | 0.0   | N/A | DWS     | Contrast?               | N/A  |  |
| N/A                                     | Land  | ing Slope (%)     | 0.0   | N/A | DWS     | Length (in)             | N/A  |  |
| N/A                                     | Land  | ing X Slope (%)   | 0.0   | N/A | DWS     | Full Width?             | N/A  |  |
| N/A                                     | Land  | ing Curb? (Y/N)   | N/A   | N/A | DWS     | Offset LT (in)          | N/A  |  |
| N/A                                     | Share | ed Landing?       | N/A   | N/A | DWS     | Offset RT (in)          | N/A  |  |
| N/A                                     | Gutte | er Ponding?       | 0.0   | N/A | Gutte   | er Slope (%)            | N/A  |  |
| N/A                                     | Gutte | er Lip Ht (in)    | 0.0   | N/A | Gutte   | er X Slope (%)          | N/A  |  |
| N/A                                     | Paint | ed X Walk1?       | No    |     | Road    | l Slope (%)             | 1.1  |  |
|                                         | X Wa  | lk 1 Direction    | To NE |     | Road    | I X Slope (%)           | 1.6  |  |
|                                         | X Wa  | ılk 1 Width (in)  | N/A   |     | Clea    | r Space?                | N/A  |  |
|                                         | X Wa  | ılk 1 Slope (%)   | 1.1   | N/A | Clea    | r Space to XWalk (in)   | N/A  |  |
|                                         | X Wa  | ılk 1 X Slope (%) | 1.6   | N/A | Storr   | m Grate/Utility Hazard? | N/A  |  |
| N/A                                     | Ramı  | p inside XWalk1?  | N/A   |     | Storr   | n Grate/Utility Type    |      |  |
| N/A                                     | Any ( | Obstructions?     | N/A   |     |         |                         | N/A  |  |
|                                         | Obst  | ruction Type      |       | Yes | Surfa   | ace Condition? (G/P)    | Good |  |
|                                         |       |                   | N/A   | N/A | Curb    | Slope (%)               | 7.0  |  |
|                                         |       |                   |       |     |         |                         |      |  |