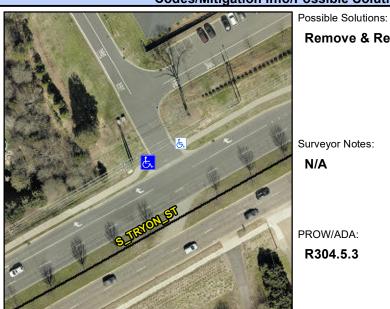

## **Access Compliance Report Public Rights-of-Way** (Curb Ramps)

Intersection ID: 10036977 Main Street: S\_TRYON\_ST Cross Street: N/A Location: NW **Severity Score:** Initial Pass/Fail: Fail **Overall Compliance: No** ADA ID: B8D168B41234 Ramp Type: Directional1 1.25

Codes/Mitigation Info/Possible Solution

| Street 1 Name           | ENTRANCE |
|-------------------------|----------|
| Stop Condition-Street 1 | StopSign |
| Street 2 Name           | N/A      |
| Stop Condition-Street 2 | N/A      |

| Possible Solutions.           |  |  |  |  |
|-------------------------------|--|--|--|--|
| Remove & Replace Entire Ramp. |  |  |  |  |
|                               |  |  |  |  |
|                               |  |  |  |  |
|                               |  |  |  |  |
|                               |  |  |  |  |
| Surveyor Notes:               |  |  |  |  |
| N/A                           |  |  |  |  |
|                               |  |  |  |  |
|                               |  |  |  |  |
| PROW/ADA:                     |  |  |  |  |
|                               |  |  |  |  |
| R304.5.3                      |  |  |  |  |
|                               |  |  |  |  |
|                               |  |  |  |  |
|                               |  |  |  |  |
|                               |  |  |  |  |
|                               |  |  |  |  |
|                               |  |  |  |  |