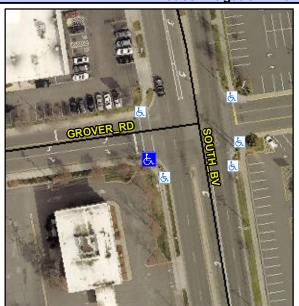

## Access Compliance Report Public Rights-of-Way (Curb Ramps)

Intersection ID: 18963 Main Street: GROVER\_RD Cross Street: SOUTH\_BV Location: SW

ADA ID: B8E5CA5A9A35 Ramp Type: Perp Initial Pass/Fail: Fail Overall Compliance: No Severity Score: 13.75