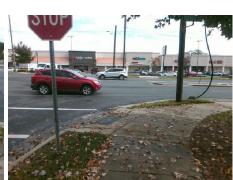

## Access Compliance Report Public Rights-of-Way (Curb Ramps)

Intersection ID: 18963 Main Street: GROVER\_RD Cross Street: SOUTH\_BV Location: SW

ADA ID: B8E5CA5A9A35 Ramp Type: Perp Initial Pass/Fail: Fail Overall Compliance: No Severity Score: 13.75