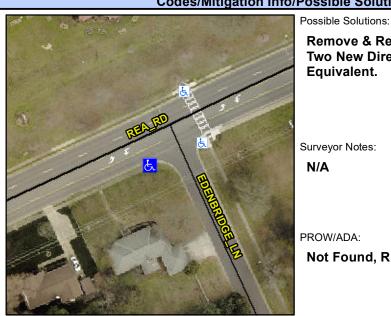

## **Access Compliance Report Public Rights-of-Way** (Curb Ramps)

Intersection ID: 24028 Main Street: EDENBRIDGE LN Cross Street: REA\_RD Location: SW ADA ID: B8F4A92208C1 Ramp Type: PerpDiag Initial Pass/Fail: Fail **Overall Compliance: No Severity Score:** 12.5

**Codes/Mitigation Info/Possible Solution** 

## Field Measurements/Component Compliance

Street 1 Name Stop Condition-Street 2 Street 2 Name Stop Condition-Street 1 **Two New Directional Ramps or** Equivalent.

Remove & Replace Curb Ramp With

N/A

PROW/ADA:

Not Found, R304.2.2

| EDENBRIDGE LN |
|---------------|
| StopSign      |
| REA RD        |
| None          |
|               |

Total Cost: 3200.00

| Field Measurements/Component Compliance |                       |       |      |                             |       |  |
|-----------------------------------------|-----------------------|-------|------|-----------------------------|-------|--|
| Compliance Description                  |                       | Data  | Comp | liance Description          | Data  |  |
| N/A                                     | Ramp Length (in)      | 36.0  | No   | Ramp Slope (%)              | 8.6   |  |
| Yes                                     | Ramp Width (in)       | 48.0  | Yes  | Ramp XSlope (%)             | 1.3   |  |
| N/A                                     | Flare Type LT         | N/A   | N/A  | Flare Type RT               | N/A   |  |
| N/A                                     | Flare Slope LT (%)    | N/A   | N/A  | Flare Slope RT (%)          | N/A   |  |
| N/A                                     | Flare Traversable LT? | N/A   | N/A  | Flare Traversable RT?       | N/A   |  |
| N/A                                     | Landing Length (in)   | N/A   | N/A  | DWS Provided?               | N/A   |  |
| N/A                                     | Landing Width (in)    | N/A   | N/A  | DWS Contrast?               | N/A   |  |
| N/A                                     | Landing Slope (%)     | N/A   | N/A  | DWS Length (in)             | N/A   |  |
| N/A                                     | Landing X Slope (%)   | N/A   | N/A  | DWS Full Width?             | N/A   |  |
| N/A                                     | Landing Curb? (Y/N)   | N/A   | N/A  | DWS Offset (in)             | N/A   |  |
| N/A                                     | Shared Landing?       | N/A   |      |                             |       |  |
| N/A                                     | Gutter Ponding?       | N/A   | N/A  | Gutter Slope (%)            | N/A   |  |
| N/A                                     | Gutter Lip Ht (in)    | N/A   | N/A  | Gutter X Slope (%)          | N/A   |  |
| N/A                                     | Painted X Walk1?      | No    | N/A  | Painted X Walk2?            | No    |  |
|                                         | X Walk 1 Direction    | To NE |      | X Walk 2 Direction          | To NW |  |
| N/A                                     | X Walk 1 Width (in)   | N/A   | N/A  | X Walk 2 Width (in)         | N/A   |  |
|                                         | X Walk 1 Slope (%)    | 2.4   |      | X Walk 2 Slope (%)          | 2.4   |  |
|                                         | X Walk 1 X Slope (%)  | 3.8   |      | X Walk 2 X Slope (%)        | 3.1   |  |
| N/A                                     | Ramp inside XWalk1?   | N/A   | N/A  | Ramp inside XWalk2?         | N/A   |  |
|                                         | Road Slope (%)        | 2.0   | N/A  | Clear Space?                | N/A   |  |
|                                         | Road X Slope (%)      | 3.0   | N/A  | Clear Space to XWalk (in)   | N/A   |  |
| N/A                                     | Any Obstructions?     | N/A   | N/A  | Storm Grate/Utility Hazard? | N/A   |  |
|                                         | Obstruction Type      |       | l    | Storm Grate/Utility Type    |       |  |
|                                         |                       | N/A   |      |                             | N/A   |  |
|                                         |                       |       | Yes  | Surface Condition? (G/P)    | Good  |  |