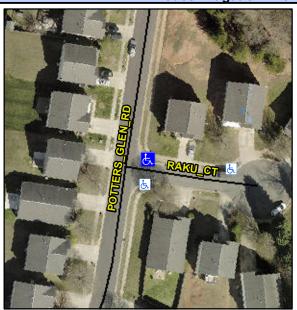

## **Access Compliance Report Public Rights-of-Way** (Curb Ramps)

Intersection ID: 43751 Main Street: POTTERS GLEN RD Cross Street: RAKU CT Location: Ε Initial Pass/Fail: Fail **Overall Compliance: No Severity Score:** 22.5 ADA ID: B8FE834C18DA Ramp Type: Perp

## Field Measurements/Component Compliance

**RAKU CT** Street 1 Name Stop Condition-Street 2 StopSign N/A Street 2 Name Stop Condition-Street 1 N/A

| Possible Solutions:                     |
|-----------------------------------------|
| Remove & Replace Entire Ramp.           |
|                                         |
|                                         |
|                                         |
|                                         |
| Cuminiyar Natani                        |
| Surveyor Notes:                         |
| N/A                                     |
|                                         |
|                                         |
| PROW/ADA:                               |
| Not Found, R304.5.1, R304.2.2, R304.5.3 |
|                                         |
|                                         |
|                                         |
|                                         |
|                                         |
|                                         |