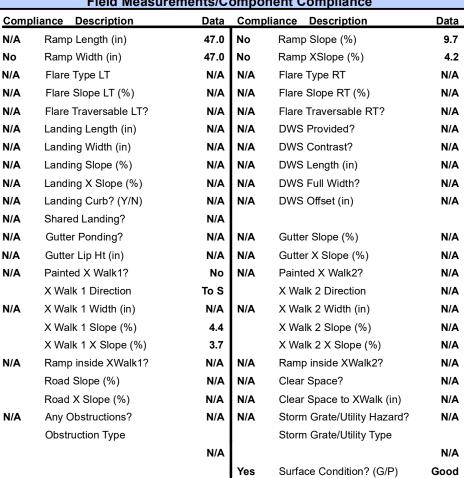

## Field Measurements/Component Compliance

**RAKU CT** Street 1 Name Stop Condition-Street 2 StopSign N/A Street 2 Name Stop Condition-Street 1 N/A

| Possible Solutions:                     |
|-----------------------------------------|
| Remove & Replace Entire Ramp.           |
|                                         |
|                                         |
|                                         |
|                                         |
| Cuminiyar Natani                        |
| Surveyor Notes:                         |
| N/A                                     |
|                                         |
|                                         |
| PROW/ADA:                               |
| Not Found, R304.5.1, R304.2.2, R304.5.3 |
|                                         |
|                                         |
|                                         |
|                                         |
|                                         |
|                                         |