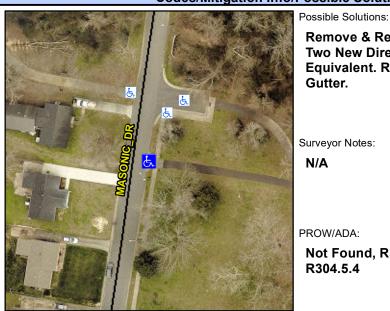

## **Access Compliance Report Public Rights-of-Way** (Curb Ramps)

Intersection ID: 10011804 Main Street: MASONIC DR **Cross Street: N/A** Location:

ADA ID: B90146E6D23E Ramp Type: BlendTrans2 Initial Pass/Fail: Pass **Overall Compliance: No Severity Score:** 7.75

## Field Measurements/Component Compliance

**MASONIC DR** Street 1 Name Stop Condition-Street 1 None Street 2 Name N/A Stop Condition-Street 2 N/A Remove & Replace Curb Ramp With Two New Directional Ramps or Equivalent. Remove & Replace Gutter.

Surveyor Notes: N/A

Not Found, R304.5.3, R305.1.4, R304.5.4

Total Cost: 3950.00

| Compliance Description Data |                       | Comp   | oliance Description | Data                        |        |
|-----------------------------|-----------------------|--------|---------------------|-----------------------------|--------|
| N/A                         | Ramp Length (in)      | 115.0  | Yes                 | BlendTrans Slope (%)        | 2.4    |
| Yes                         | Ramp Width (in)       | 123.0  | No                  | BlendTrans XSlope (%)       | 2.6    |
| N/A                         | Flare Type LT         | Sloped | N/A                 | Flare Type RT               | Sloped |
| N/A                         | Flare Slope LT (%)    | N/A    | N/A                 | Flare Slope RT (%)          | N/A    |
| N/A                         | Flare Traversable LT? | No     | N/A                 | Flare Traversable RT?       | No     |
| N/A                         | Landing Length (in)   | N/A    | Yes                 | DWS Provided?               | Yes    |
| N/A                         | Landing Width (in)    | N/A    | Yes                 | DWS Contrast?               | Yes    |
| N/A                         | Landing Slope (%)     | N/A    | Yes                 | DWS Length (in)             | 24.0   |
| N/A                         | Landing X Slope (%)   | N/A    | No                  | DWS Full Width?             | No     |
| N/A                         | Landing Curb? (Y/N)   | No     | Yes                 | DWS Offset (in)             | 0.0    |
| N/A                         | Shared Landing?       | No     |                     |                             |        |
| Yes                         | Gutter Ponding?       | No     | No                  | Gutter Slope (%)            | 5.5    |
| Yes                         | Gutter Lip Ht (in)    | 0.0    | Yes                 | Gutter X Slope (%)          | 2.0    |
| N/A                         | Painted X Walk1?      | No     | N/A                 | Painted X Walk2?            | N/A    |
|                             | X Walk 1 Direction    | To W   |                     | X Walk 2 Direction          | N/A    |
|                             | X Walk 1 Width (in)   | N/A    |                     | X Walk 2 Width (in)         | N/A    |
|                             | X Walk 1 Slope (%)    | 2.2    |                     | X Walk 2 Slope (%)          | N/A    |
|                             | X Walk 1 X Slope (%)  | 1.3    |                     | X Walk 2 X Slope (%)        | N/A    |
| N/A                         | Ramp inside XWalk1?   | N/A    | N/A                 | Ramp inside XWalk2?         | N/A    |
|                             | Road Slope (%)        | 1.3    |                     | Clear Space?                | Yes    |
|                             | Road X Slope (%)      | 2.2    | N/A                 | Clear Space to XWalk (in)   | N/A    |
| Yes                         | Any Obstructions?     | No     | Yes                 | Storm Grate/Utility Hazard? | No     |
|                             | Obstruction Type      |        |                     | Storm Grate/Utility Type    |        |
|                             |                       | N/A    |                     |                             | N/A    |
|                             |                       |        | Yes                 | Surface Condition? (G/P)    | Good   |
| ***                         |                       |        | No                  | Curb Slope (%)              | 7.6    |