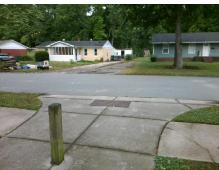

## Field Measurements/Component Compliance

**MASONIC DR** Street 1 Name Stop Condition-Street 1 None Street 2 Name N/A Stop Condition-Street 2 N/A Remove & Replace Curb Ramp With Two New Directional Ramps or Equivalent. Remove & Replace Gutter.

Surveyor Notes: N/A

Not Found, R304.5.3, R305.1.4, R304.5.4

Total Cost: 3950.00

| Compliance Description Data |                       | Comp   | oliance Description | Data                        |        |
|-----------------------------|-----------------------|--------|---------------------|-----------------------------|--------|
| N/A                         | Ramp Length (in)      | 115.0  | Yes                 | BlendTrans Slope (%)        | 2.4    |
| Yes                         | Ramp Width (in)       | 123.0  | No                  | BlendTrans XSlope (%)       | 2.6    |
| N/A                         | Flare Type LT         | Sloped | N/A                 | Flare Type RT               | Sloped |
| N/A                         | Flare Slope LT (%)    | N/A    | N/A                 | Flare Slope RT (%)          | N/A    |
| N/A                         | Flare Traversable LT? | No     | N/A                 | Flare Traversable RT?       | No     |
| N/A                         | Landing Length (in)   | N/A    | Yes                 | DWS Provided?               | Yes    |
| N/A                         | Landing Width (in)    | N/A    | Yes                 | DWS Contrast?               | Yes    |
| N/A                         | Landing Slope (%)     | N/A    | Yes                 | DWS Length (in)             | 24.0   |
| N/A                         | Landing X Slope (%)   | N/A    | No                  | DWS Full Width?             | No     |
| N/A                         | Landing Curb? (Y/N)   | No     | Yes                 | DWS Offset (in)             | 0.0    |
| N/A                         | Shared Landing?       | No     |                     |                             |        |
| Yes                         | Gutter Ponding?       | No     | No                  | Gutter Slope (%)            | 5.5    |
| Yes                         | Gutter Lip Ht (in)    | 0.0    | Yes                 | Gutter X Slope (%)          | 2.0    |
| N/A                         | Painted X Walk1?      | No     | N/A                 | Painted X Walk2?            | N/A    |
|                             | X Walk 1 Direction    | To W   |                     | X Walk 2 Direction          | N/A    |
|                             | X Walk 1 Width (in)   | N/A    |                     | X Walk 2 Width (in)         | N/A    |
|                             | X Walk 1 Slope (%)    | 2.2    |                     | X Walk 2 Slope (%)          | N/A    |
|                             | X Walk 1 X Slope (%)  | 1.3    |                     | X Walk 2 X Slope (%)        | N/A    |
| N/A                         | Ramp inside XWalk1?   | N/A    | N/A                 | Ramp inside XWalk2?         | N/A    |
|                             | Road Slope (%)        | 1.3    |                     | Clear Space?                | Yes    |
|                             | Road X Slope (%)      | 2.2    | N/A                 | Clear Space to XWalk (in)   | N/A    |
| Yes                         | Any Obstructions?     | No     | Yes                 | Storm Grate/Utility Hazard? | No     |
|                             | Obstruction Type      |        |                     | Storm Grate/Utility Type    |        |
|                             |                       | N/A    |                     |                             | N/A    |
|                             |                       |        | Yes                 | Surface Condition? (G/P)    | Good   |
| ***                         |                       |        | No                  | Curb Slope (%)              | 7.6    |