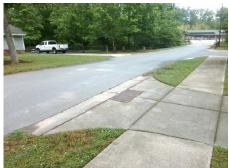

## Field Measurements/Component Compliance

**MASONIC DR** Street 1 Name Stop Condition-Street 1 None Street 2 Name N/A Stop Condition-Street 2 N/A Remove & Replace Curb Ramp With Two New Directional Ramps or Equivalent. Remove & Replace Gutter.

Surveyor Notes: N/A

Not Found, R304.5.3, R305.1.4, R304.5.4

Total Cost: 3950.00

| Compliance Description Data |                       | Comp   | oliance Description | Data                        |        |
|-----------------------------|-----------------------|--------|---------------------|-----------------------------|--------|
| N/A                         | Ramp Length (in)      | 115.0  | Yes                 | BlendTrans Slope (%)        | 2.4    |
| Yes                         | Ramp Width (in)       | 123.0  | No                  | BlendTrans XSlope (%)       | 2.6    |
| N/A                         | Flare Type LT         | Sloped | N/A                 | Flare Type RT               | Sloped |
| N/A                         | Flare Slope LT (%)    | N/A    | N/A                 | Flare Slope RT (%)          | N/A    |
| N/A                         | Flare Traversable LT? | No     | N/A                 | Flare Traversable RT?       | No     |
| N/A                         | Landing Length (in)   | N/A    | Yes                 | DWS Provided?               | Yes    |
| N/A                         | Landing Width (in)    | N/A    | Yes                 | DWS Contrast?               | Yes    |
| N/A                         | Landing Slope (%)     | N/A    | Yes                 | DWS Length (in)             | 24.0   |
| N/A                         | Landing X Slope (%)   | N/A    | No                  | DWS Full Width?             | No     |
| N/A                         | Landing Curb? (Y/N)   | No     | Yes                 | DWS Offset (in)             | 0.0    |
| N/A                         | Shared Landing?       | No     |                     |                             |        |
| Yes                         | Gutter Ponding?       | No     | No                  | Gutter Slope (%)            | 5.5    |
| Yes                         | Gutter Lip Ht (in)    | 0.0    | Yes                 | Gutter X Slope (%)          | 2.0    |
| N/A                         | Painted X Walk1?      | No     | N/A                 | Painted X Walk2?            | N/A    |
|                             | X Walk 1 Direction    | To W   |                     | X Walk 2 Direction          | N/A    |
|                             | X Walk 1 Width (in)   | N/A    |                     | X Walk 2 Width (in)         | N/A    |
|                             | X Walk 1 Slope (%)    | 2.2    |                     | X Walk 2 Slope (%)          | N/A    |
|                             | X Walk 1 X Slope (%)  | 1.3    |                     | X Walk 2 X Slope (%)        | N/A    |
| N/A                         | Ramp inside XWalk1?   | N/A    | N/A                 | Ramp inside XWalk2?         | N/A    |
|                             | Road Slope (%)        | 1.3    |                     | Clear Space?                | Yes    |
|                             | Road X Slope (%)      | 2.2    | N/A                 | Clear Space to XWalk (in)   | N/A    |
| Yes                         | Any Obstructions?     | No     | Yes                 | Storm Grate/Utility Hazard? | No     |
|                             | Obstruction Type      |        |                     | Storm Grate/Utility Type    |        |
|                             |                       | N/A    |                     |                             | N/A    |
|                             |                       |        | Yes                 | Surface Condition? (G/P)    | Good   |
| ***                         |                       |        | No                  | Curb Slope (%)              | 7.6    |