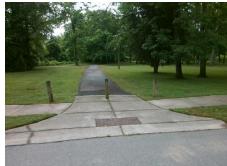

## Field Measurements/Component Compliance

**MASONIC DR** Street 1 Name Stop Condition-Street 1 None Street 2 Name N/A Stop Condition-Street 2 N/A Remove & Replace Curb Ramp With Two New Directional Ramps or Equivalent. Remove & Replace Gutter.

Surveyor Notes: N/A

Not Found, R304.5.3, R305.1.4, R304.5.4

Total Cost: 3950.00

| Compliance Description Data |                       | Comp   | oliance Description | Data                        |        |
|-----------------------------|-----------------------|--------|---------------------|-----------------------------|--------|
| N/A                         | Ramp Length (in)      | 115.0  | Yes                 | BlendTrans Slope (%)        | 2.4    |
| Yes                         | Ramp Width (in)       | 123.0  | No                  | BlendTrans XSlope (%)       | 2.6    |
| N/A                         | Flare Type LT         | Sloped | N/A                 | Flare Type RT               | Sloped |
| N/A                         | Flare Slope LT (%)    | N/A    | N/A                 | Flare Slope RT (%)          | N/A    |
| N/A                         | Flare Traversable LT? | No     | N/A                 | Flare Traversable RT?       | No     |
| N/A                         | Landing Length (in)   | N/A    | Yes                 | DWS Provided?               | Yes    |
| N/A                         | Landing Width (in)    | N/A    | Yes                 | DWS Contrast?               | Yes    |
| N/A                         | Landing Slope (%)     | N/A    | Yes                 | DWS Length (in)             | 24.0   |
| N/A                         | Landing X Slope (%)   | N/A    | No                  | DWS Full Width?             | No     |
| N/A                         | Landing Curb? (Y/N)   | No     | Yes                 | DWS Offset (in)             | 0.0    |
| N/A                         | Shared Landing?       | No     |                     |                             |        |
| Yes                         | Gutter Ponding?       | No     | No                  | Gutter Slope (%)            | 5.5    |
| Yes                         | Gutter Lip Ht (in)    | 0.0    | Yes                 | Gutter X Slope (%)          | 2.0    |
| N/A                         | Painted X Walk1?      | No     | N/A                 | Painted X Walk2?            | N/A    |
|                             | X Walk 1 Direction    | To W   |                     | X Walk 2 Direction          | N/A    |
|                             | X Walk 1 Width (in)   | N/A    |                     | X Walk 2 Width (in)         | N/A    |
|                             | X Walk 1 Slope (%)    | 2.2    |                     | X Walk 2 Slope (%)          | N/A    |
|                             | X Walk 1 X Slope (%)  | 1.3    |                     | X Walk 2 X Slope (%)        | N/A    |
| N/A                         | Ramp inside XWalk1?   | N/A    | N/A                 | Ramp inside XWalk2?         | N/A    |
|                             | Road Slope (%)        | 1.3    |                     | Clear Space?                | Yes    |
|                             | Road X Slope (%)      | 2.2    | N/A                 | Clear Space to XWalk (in)   | N/A    |
| Yes                         | Any Obstructions?     | No     | Yes                 | Storm Grate/Utility Hazard? | No     |
|                             | Obstruction Type      |        |                     | Storm Grate/Utility Type    |        |
|                             |                       | N/A    |                     |                             | N/A    |
|                             |                       |        | Yes                 | Surface Condition? (G/P)    | Good   |
| ***                         |                       |        | No                  | Curb Slope (%)              | 7.6    |