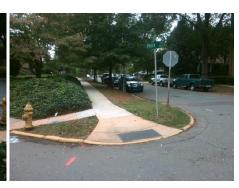

| Field Measurements/Component Compliance |                       |      |      |                             |      |  |  |
|-----------------------------------------|-----------------------|------|------|-----------------------------|------|--|--|
| Comp                                    | liance Description    | Data | Comp | liance Description          | Data |  |  |
| N/A                                     | Ramp Length (in)      | 88.0 | No   | Ramp Slope (%)              | 14.5 |  |  |
| Yes                                     | Ramp Width (in)       | 62.0 | No   | Ramp XSlope (%)             | 3.9  |  |  |
| N/A                                     | N/A Flare Type LT     |      | N/A  | Flare Type RT               | N/A  |  |  |
| N/A                                     | Flare Slope LT (%)    | N/A  | N/A  | Flare Slope RT (%)          | N/A  |  |  |
| N/A                                     | Flare Traversable LT? | N/A  | N/A  | Flare Traversable RT?       | N/A  |  |  |
| N/A                                     | Landing Length (in)   | N/A  | N/A  | DWS Provided?               | N/A  |  |  |
| N/A                                     | Landing Width (in)    | N/A  | N/A  | DWS Contrast?               | N/A  |  |  |
| N/A                                     | Landing Slope (%)     | N/A  | N/A  | DWS Length (in)             | N/A  |  |  |
| N/A                                     | Landing X Slope (%)   | N/A  | N/A  | DWS Full Width?             | N/A  |  |  |
| N/A                                     | Landing Curb? (Y/N)   | N/A  | N/A  | DWS Offset (in)             | N/A  |  |  |
| N/A                                     | Shared Landing?       | N/A  |      |                             |      |  |  |
| N/A                                     | Gutter Ponding?       | N/A  | N/A  | Gutter Slope (%)            | N/A  |  |  |
| N/A                                     | Gutter Lip Ht (in)    | N/A  | N/A  | Gutter X Slope (%)          | N/A  |  |  |
| N/A                                     | Painted X Walk1?      | No   | N/A  | Painted X Walk2?            | No   |  |  |
|                                         | X Walk 1 Direction    | То Е |      | X Walk 2 Direction          | To N |  |  |
| N/A                                     | X Walk 1 Width (in)   | N/A  | N/A  | X Walk 2 Width (in)         | N/A  |  |  |
|                                         | X Walk 1 Slope (%)    | 1.9  |      | X Walk 2 Slope (%)          | 2.0  |  |  |
|                                         | X Walk 1 X Slope (%)  | 3.3  |      | X Walk 2 X Slope (%)        | 2.7  |  |  |
| N/A                                     | Ramp inside XWalk1?   | N/A  | N/A  | Ramp inside XWalk2?         | N/A  |  |  |
|                                         | Road Slope (%)        | 4.5  | N/A  | Clear Space?                | N/A  |  |  |
|                                         | Road X Slope (%)      | 0.2  | N/A  | Clear Space to XWalk (in)   | N/A  |  |  |
| N/A                                     | Any Obstructions?     | N/A  | N/A  | Storm Grate/Utility Hazard? | N/A  |  |  |
|                                         | Obstruction Type      |      |      | Storm Grate/Utility Type    |      |  |  |
|                                         |                       | N/A  |      |                             | N/A  |  |  |
|                                         |                       |      | Yes  | Surface Condition? (G/P)    | Good |  |  |