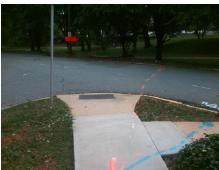

| Field Measurements/Component Compliance |                       |      |      |                             |      |  |  |
|-----------------------------------------|-----------------------|------|------|-----------------------------|------|--|--|
| Comp                                    | liance Description    | Data | Comp | liance Description          | Data |  |  |
| N/A                                     | Ramp Length (in)      | 88.0 | No   | Ramp Slope (%)              | 14.5 |  |  |
| Yes                                     | Ramp Width (in)       | 62.0 | No   | Ramp XSlope (%)             | 3.9  |  |  |
| N/A                                     | N/A Flare Type LT     |      | N/A  | Flare Type RT               | N/A  |  |  |
| N/A                                     | Flare Slope LT (%)    | N/A  | N/A  | Flare Slope RT (%)          | N/A  |  |  |
| N/A                                     | Flare Traversable LT? | N/A  | N/A  | Flare Traversable RT?       | N/A  |  |  |
| N/A                                     | Landing Length (in)   | N/A  | N/A  | DWS Provided?               | N/A  |  |  |
| N/A                                     | Landing Width (in)    | N/A  | N/A  | DWS Contrast?               | N/A  |  |  |
| N/A                                     | Landing Slope (%)     | N/A  | N/A  | DWS Length (in)             | N/A  |  |  |
| N/A                                     | Landing X Slope (%)   | N/A  | N/A  | DWS Full Width?             | N/A  |  |  |
| N/A                                     | Landing Curb? (Y/N)   | N/A  | N/A  | DWS Offset (in)             | N/A  |  |  |
| N/A                                     | Shared Landing?       | N/A  |      |                             |      |  |  |
| N/A                                     | Gutter Ponding?       | N/A  | N/A  | Gutter Slope (%)            | N/A  |  |  |
| N/A                                     | Gutter Lip Ht (in)    | N/A  | N/A  | Gutter X Slope (%)          | N/A  |  |  |
| N/A                                     | Painted X Walk1?      | No   | N/A  | Painted X Walk2?            | No   |  |  |
|                                         | X Walk 1 Direction    | То Е |      | X Walk 2 Direction          | To N |  |  |
| N/A                                     | X Walk 1 Width (in)   | N/A  | N/A  | X Walk 2 Width (in)         | N/A  |  |  |
|                                         | X Walk 1 Slope (%)    | 1.9  |      | X Walk 2 Slope (%)          | 2.0  |  |  |
|                                         | X Walk 1 X Slope (%)  | 3.3  |      | X Walk 2 X Slope (%)        | 2.7  |  |  |
| N/A                                     | Ramp inside XWalk1?   | N/A  | N/A  | Ramp inside XWalk2?         | N/A  |  |  |
|                                         | Road Slope (%)        | 4.5  | N/A  | Clear Space?                | N/A  |  |  |
|                                         | Road X Slope (%)      | 0.2  | N/A  | Clear Space to XWalk (in)   | N/A  |  |  |
| N/A                                     | Any Obstructions?     | N/A  | N/A  | Storm Grate/Utility Hazard? | N/A  |  |  |
|                                         | Obstruction Type      |      |      | Storm Grate/Utility Type    |      |  |  |
|                                         |                       | N/A  |      |                             | N/A  |  |  |
|                                         |                       |      | Yes  | Surface Condition? (G/P)    | Good |  |  |