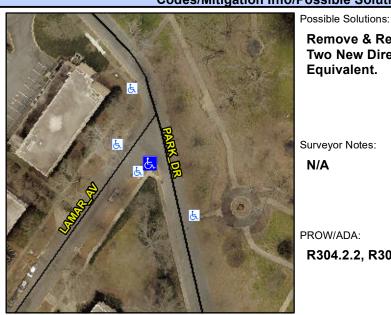

## **Access Compliance Report Public Rights-of-Way** (Curb Ramps)

Intersection ID: 13870 Main Street: LAMAR AV Cross Street: PARK\_DR Location: ADA ID: B90216C89DA3 Ramp Type: PerpDiag Initial Pass/Fail: Fail **Overall Compliance: No** Severity Score: 26.25

**Codes/Mitigation Info/Possible Solution** 

Street 1 Name Stop Condition-Street 2 Street 2 Name Stop Condition-Street 1

PARK DR None LAMAR AV StopSign Remove & Replace Curb Ramp With **Two New Directional Ramps or** Equivalent.

Surveyor Notes:

N/A

PROW/ADA:

R304.2.2, R304.5.3

| i W | May be a | \$ |
|-----|----------|----|
|     |          |    |
|     |          |    |
|     |          | 6  |
|     |          |    |

Total Cost:

3200.00