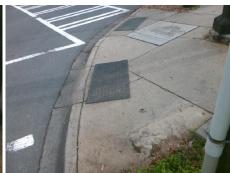

## **Access Compliance Report Public Rights-of-Way** (Curb Ramps)

Data 5.2 2.2 N/A N/A

Intersection ID: 14078 Main Street: EAST BV Cross Street: SOUTH\_BV Location: SW ADA ID: B902CA17A1CF Ramp Type: Perp Initial Pass/Fail: Fail **Overall Compliance: No Severity Score:** 10

## Field Measurements/Component Compliance

Data Compliance Description

**SOUTH BV** Street 1 Name Stop Condition-Street 2 Signal Street 2 Name N/A Stop Condition-Street 1 N/A

| Possible Solutions:           | Compliance Description   |
|-------------------------------|--------------------------|
| Remove & Replace Entire Ramp. | N/A Ramp Length (in)     |
| ·                             | No Ramp Width (in)       |
|                               | N/A Flare Type LT        |
|                               | N/A Flare Slope LT (%)   |
|                               | N/A Flare Traversable LT |
|                               | N/A Landing Length (in)  |
| Surveyor Notes:               | N/A Landing Width (in)   |
| N/A                           | N/A Landing Slope (%)    |
|                               | N/A Landing X Slope (%)  |
|                               | N/A Landing Curb? (Y/N)  |
|                               | N/A Shared Landing?      |
| PROW/ADA:                     | N/A Gutter Ponding?      |
| Not Found, R304.5.1           | N/A Gutter Lip Ht (in)   |
|                               | N/A Painted X Walk1?     |
|                               | X Walk 1 Direction       |
|                               | N/A X Walk 1 Width (in)  |
|                               | X Walk 1 Slope (%)       |

| N/A | Ramp Length (in)      | 39.0  | Yes               | Ramp Slope (%)              | 5.2  |
|-----|-----------------------|-------|-------------------|-----------------------------|------|
| No  | Ramp Width (in)       | 46.5  | Yes               | Ramp XSlope (%)             | 2.2  |
| N/A | Flare Type LT         | N/A   | N/A               | Flare Type RT               | N/A  |
| N/A | Flare Slope LT (%)    | N/A   | N/A               | Flare Slope RT (%)          | N/A  |
| N/A | Flare Traversable LT? | N/A   | N/A               | Flare Traversable RT?       | N/A  |
| N/A | Landing Length (in)   | N/A   | N/A DWS Provided? |                             | N/A  |
| N/A | Landing Width (in)    | N/A   | N/A               | I/A DWS Contrast?           |      |
| N/A | Landing Slope (%)     | N/A   | N/A               | DWS Length (in)             | N/A  |
| N/A | Landing X Slope (%)   | N/A   | N/A               | DWS Full Width?             | N/A  |
| N/A | Landing Curb? (Y/N)   | N/A   | N/A               | DWS Offset (in)             | N/A  |
| N/A | Shared Landing?       | N/A   |                   |                             |      |
| N/A | Gutter Ponding?       | N/A   | N/A               | Gutter Slope (%)            | N/A  |
| N/A | Gutter Lip Ht (in)    | N/A   | N/A               | Gutter X Slope (%)          | N/A  |
| N/A | Painted X Walk1?      | Yes   | N/A               | Painted X Walk2?            | N/A  |
|     | X Walk 1 Direction    | To NW |                   | X Walk 2 Direction          | N/A  |
| N/A | X Walk 1 Width (in)   | 110.0 | N/A               | X Walk 2 Width (in)         | N/A  |
|     | X Walk 1 Slope (%)    | 3.7   |                   | X Walk 2 Slope (%)          | N/A  |
|     | X Walk 1 X Slope (%)  | 3.8   |                   | X Walk 2 X Slope (%)        | N/A  |
| N/A | Ramp inside XWalk1?   | Yes   | N/A               | Ramp inside XWalk2?         | N/A  |
|     | Road Slope (%)        | N/A   | N/A               | Clear Space?                | N/A  |
|     | Road X Slope (%)      | N/A   | N/A               | Clear Space to XWalk (in)   | N/A  |
| N/A | Any Obstructions?     | N/A   | N/A               | Storm Grate/Utility Hazard? | N/A  |
|     | Obstruction Type      |       |                   | Storm Grate/Utility Type    |      |
|     |                       | N/A   |                   |                             | N/A  |
|     |                       |       | Yes               | Surface Condition? (G/P)    | Good |