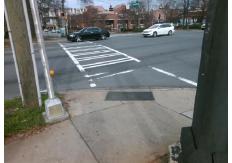

## **Access Compliance Report Public Rights-of-Way** (Curb Ramps)

Data 5.2 2.2 N/A N/A

Intersection ID: 14078 Main Street: EAST BV Cross Street: SOUTH\_BV Location: SW ADA ID: B902CA17A1CF Ramp Type: Perp Initial Pass/Fail: Fail **Overall Compliance: No Severity Score:** 10

## Field Measurements/Component Compliance

Data Compliance Description

**SOUTH BV** Street 1 Name Stop Condition-Street 2 Signal Street 2 Name N/A Stop Condition-Street 1 N/A

| Possible Solutions:           | Compliance Description   |
|-------------------------------|--------------------------|
| Remove & Replace Entire Ramp. | N/A Ramp Length (in)     |
| ·                             | No Ramp Width (in)       |
|                               | N/A Flare Type LT        |
|                               | N/A Flare Slope LT (%)   |
|                               | N/A Flare Traversable LT |
|                               | N/A Landing Length (in)  |
| Surveyor Notes:               | N/A Landing Width (in)   |
| N/A                           | N/A Landing Slope (%)    |
|                               | N/A Landing X Slope (%)  |
|                               | N/A Landing Curb? (Y/N)  |
|                               | N/A Shared Landing?      |
| PROW/ADA:                     | N/A Gutter Ponding?      |
| Not Found, R304.5.1           | N/A Gutter Lip Ht (in)   |
|                               | N/A Painted X Walk1?     |
|                               | X Walk 1 Direction       |
|                               | N/A X Walk 1 Width (in)  |
|                               | X Walk 1 Slope (%)       |

| N/A | Ramp Length (in)      | 39.0  | Yes               | Ramp Slope (%)              | 5.2  |
|-----|-----------------------|-------|-------------------|-----------------------------|------|
| No  | Ramp Width (in)       | 46.5  | Yes               | Ramp XSlope (%)             | 2.2  |
| N/A | Flare Type LT         | N/A   | N/A               | Flare Type RT               | N/A  |
| N/A | Flare Slope LT (%)    | N/A   | N/A               | Flare Slope RT (%)          | N/A  |
| N/A | Flare Traversable LT? | N/A   | N/A               | Flare Traversable RT?       | N/A  |
| N/A | Landing Length (in)   | N/A   | N/A DWS Provided? |                             | N/A  |
| N/A | Landing Width (in)    | N/A   | N/A               | I/A DWS Contrast?           |      |
| N/A | Landing Slope (%)     | N/A   | N/A               | DWS Length (in)             | N/A  |
| N/A | Landing X Slope (%)   | N/A   | N/A               | DWS Full Width?             | N/A  |
| N/A | Landing Curb? (Y/N)   | N/A   | N/A               | DWS Offset (in)             | N/A  |
| N/A | Shared Landing?       | N/A   |                   |                             |      |
| N/A | Gutter Ponding?       | N/A   | N/A               | Gutter Slope (%)            | N/A  |
| N/A | Gutter Lip Ht (in)    | N/A   | N/A               | Gutter X Slope (%)          | N/A  |
| N/A | Painted X Walk1?      | Yes   | N/A               | Painted X Walk2?            | N/A  |
|     | X Walk 1 Direction    | To NW |                   | X Walk 2 Direction          | N/A  |
| N/A | X Walk 1 Width (in)   | 110.0 | N/A               | X Walk 2 Width (in)         | N/A  |
|     | X Walk 1 Slope (%)    | 3.7   |                   | X Walk 2 Slope (%)          | N/A  |
|     | X Walk 1 X Slope (%)  | 3.8   |                   | X Walk 2 X Slope (%)        | N/A  |
| N/A | Ramp inside XWalk1?   | Yes   | N/A               | Ramp inside XWalk2?         | N/A  |
|     | Road Slope (%)        | N/A   | N/A               | Clear Space?                | N/A  |
|     | Road X Slope (%)      | N/A   | N/A               | Clear Space to XWalk (in)   | N/A  |
| N/A | Any Obstructions?     | N/A   | N/A               | Storm Grate/Utility Hazard? | N/A  |
|     | Obstruction Type      |       |                   | Storm Grate/Utility Type    |      |
|     |                       | N/A   |                   |                             | N/A  |
|     |                       |       | Yes               | Surface Condition? (G/P)    | Good |