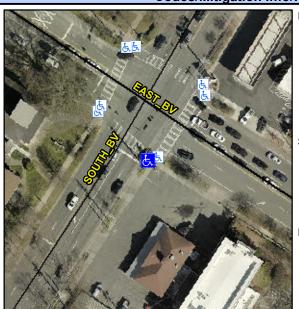

## **Access Compliance Report Public Rights-of-Way** (Curb Ramps)

Data 5.2 2.2 N/A N/A

Intersection ID: 14078 Main Street: EAST BV Cross Street: SOUTH\_BV Location: SW ADA ID: B902CA17A1CF Ramp Type: Perp Initial Pass/Fail: Fail **Overall Compliance: No Severity Score:** 10

## Field Measurements/Component Compliance

Data Compliance Description

**SOUTH BV** Street 1 Name Stop Condition-Street 2 Signal Street 2 Name N/A Stop Condition-Street 1 N/A

| Possible Solutions:           | Compliance Description   |
|-------------------------------|--------------------------|
| Remove & Replace Entire Ramp. | N/A Ramp Length (in)     |
| ·                             | No Ramp Width (in)       |
|                               | N/A Flare Type LT        |
|                               | N/A Flare Slope LT (%)   |
|                               | N/A Flare Traversable LT |
|                               | N/A Landing Length (in)  |
| Surveyor Notes:               | N/A Landing Width (in)   |
| N/A                           | N/A Landing Slope (%)    |
|                               | N/A Landing X Slope (%)  |
|                               | N/A Landing Curb? (Y/N)  |
|                               | N/A Shared Landing?      |
| PROW/ADA:                     | N/A Gutter Ponding?      |
| Not Found, R304.5.1           | N/A Gutter Lip Ht (in)   |
|                               | N/A Painted X Walk1?     |
|                               | X Walk 1 Direction       |
|                               | N/A X Walk 1 Width (in)  |
|                               | X Walk 1 Slope (%)       |