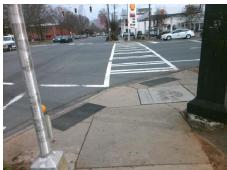

## **Access Compliance Report Public Rights-of-Way** (Curb Ramps)

Data 5.2 2.2 N/A N/A

Intersection ID: 14078 Main Street: EAST BV Cross Street: SOUTH\_BV Location: SW ADA ID: B902CA17A1CF Ramp Type: Perp Initial Pass/Fail: Fail **Overall Compliance: No Severity Score:** 10

## Field Measurements/Component Compliance

Data Compliance Description

**SOUTH BV** Street 1 Name Stop Condition-Street 2 Signal Street 2 Name N/A Stop Condition-Street 1 N/A

| Possible Solutions:           | Compliance Description   |
|-------------------------------|--------------------------|
| Remove & Replace Entire Ramp. | N/A Ramp Length (in)     |
| ·                             | No Ramp Width (in)       |
|                               | N/A Flare Type LT        |
|                               | N/A Flare Slope LT (%)   |
|                               | N/A Flare Traversable LT |
|                               | N/A Landing Length (in)  |
| Surveyor Notes:               | N/A Landing Width (in)   |
| N/A                           | N/A Landing Slope (%)    |
|                               | N/A Landing X Slope (%)  |
|                               | N/A Landing Curb? (Y/N)  |
|                               | N/A Shared Landing?      |
| PROW/ADA:                     | N/A Gutter Ponding?      |
| Not Found, R304.5.1           | N/A Gutter Lip Ht (in)   |
|                               | N/A Painted X Walk1?     |
|                               | X Walk 1 Direction       |
|                               | N/A X Walk 1 Width (in)  |
|                               | X Walk 1 Slope (%)       |

| N/A | Ramp Length (in)      | 39.0  | Yes               | Ramp Slope (%)              | 5.2  |
|-----|-----------------------|-------|-------------------|-----------------------------|------|
| No  | Ramp Width (in)       | 46.5  | Yes               | Ramp XSlope (%)             | 2.2  |
| N/A | Flare Type LT         | N/A   | N/A               | Flare Type RT               | N/A  |
| N/A | Flare Slope LT (%)    | N/A   | N/A               | Flare Slope RT (%)          | N/A  |
| N/A | Flare Traversable LT? | N/A   | N/A               | Flare Traversable RT?       | N/A  |
| N/A | Landing Length (in)   | N/A   | N/A DWS Provided? |                             | N/A  |
| N/A | Landing Width (in)    | N/A   | N/A               | I/A DWS Contrast?           |      |
| N/A | Landing Slope (%)     | N/A   | N/A               | DWS Length (in)             | N/A  |
| N/A | Landing X Slope (%)   | N/A   | N/A               | DWS Full Width?             | N/A  |
| N/A | Landing Curb? (Y/N)   | N/A   | N/A               | DWS Offset (in)             | N/A  |
| N/A | Shared Landing?       | N/A   |                   |                             |      |
| N/A | Gutter Ponding?       | N/A   | N/A               | Gutter Slope (%)            | N/A  |
| N/A | Gutter Lip Ht (in)    | N/A   | N/A               | Gutter X Slope (%)          | N/A  |
| N/A | Painted X Walk1?      | Yes   | N/A               | Painted X Walk2?            | N/A  |
|     | X Walk 1 Direction    | To NW |                   | X Walk 2 Direction          | N/A  |
| N/A | X Walk 1 Width (in)   | 110.0 | N/A               | X Walk 2 Width (in)         | N/A  |
|     | X Walk 1 Slope (%)    | 3.7   |                   | X Walk 2 Slope (%)          | N/A  |
|     | X Walk 1 X Slope (%)  | 3.8   |                   | X Walk 2 X Slope (%)        | N/A  |
| N/A | Ramp inside XWalk1?   | Yes   | N/A               | Ramp inside XWalk2?         | N/A  |
|     | Road Slope (%)        | N/A   | N/A               | Clear Space?                | N/A  |
|     | Road X Slope (%)      | N/A   | N/A               | Clear Space to XWalk (in)   | N/A  |
| N/A | Any Obstructions?     | N/A   | N/A               | Storm Grate/Utility Hazard? | N/A  |
|     | Obstruction Type      |       |                   | Storm Grate/Utility Type    |      |
|     |                       | N/A   |                   |                             | N/A  |
|     |                       |       | Yes               | Surface Condition? (G/P)    | Good |