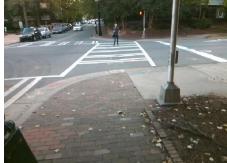

## Field Measurements/Component Compliance

Street 1 Name Stop Condition-Street 2 Street 2 Name Stop Condition-Street 1 **N POPLAR ST** Signal W 6TH ST Signal

Remove & Replace Curb Ramp With Two New Directional Ramps or Equivalent. Restripe Crosswalk(s) To Provide Clear space. Remove & Replace Gutter.

Surveyor Notes:

N/A

PROW/ADA:

Not Found, R304.2.2, R304.2.1, R304.2.2-Perp, R304.3.2-Para, R304.5.3, R305

Total Cost: 4450.00

| Compliance Description Data |                       | Data   | Compliance Description |                             | Data  |
|-----------------------------|-----------------------|--------|------------------------|-----------------------------|-------|
| N/A                         | Ramp Length (in)      | 72.0   | No                     | Ramp Slope (%)              | 9.3   |
| Yes                         | Ramp Width (in)       | 60.0   | Yes                    | Ramp XSlope (%)             | 2.8   |
| N/A                         | Flare Type LT         | Sloped | N/A                    | Flare Type RT               | N/A   |
| N/A                         | Flare Slope LT (%)    | 1.6    | N/A                    | Flare Slope RT (%)          | 9.9   |
| N/A                         | Flare Traversable LT? | Yes    | N/A                    | Flare Traversable RT?       | No    |
| No                          | Landing Length (in)   | N/A    | No                     | DWS Provided?               | No    |
| No                          | Landing Width (in)    | N/A    | N/A                    | DWS Contrast?               | No    |
| No                          | Landing Slope (%)     | N/A    | N/A                    | DWS Length (in)             | N/A   |
| No                          | Landing X Slope (%)   | N/A    | N/A                    | DWS Full Width?             | No    |
| N/A                         | Landing Curb? (Y/N)   | No     | N/A                    | DWS Offset (in)             | N/A   |
| N/A                         | Shared Landing?       | No     |                        |                             |       |
| Yes                         | Gutter Ponding?       | No     | Yes                    | Gutter Slope (%)            | 2.0   |
| Yes                         | Gutter Lip Ht (in)    | 0.0    | No                     | Gutter X Slope (%)          | 4.9   |
| N/A                         | Painted X Walk1?      | Yes    | N/A                    | Painted X Walk2?            | Yes   |
|                             | X Walk 1 Direction    | To NW  |                        | X Walk 2 Direction          | To NE |
| N/A                         | X Walk 1 Width (in)   | 136.0  | N/A                    | X Walk 2 Width (in)         | 137.0 |
|                             | X Walk 1 Slope (%)    | 1.4    |                        | X Walk 2 Slope (%)          | 1.4   |
|                             | X Walk 1 X Slope (%)  | 1.1    |                        | X Walk 2 X Slope (%)        | 1.0   |
| Yes                         | Ramp inside XWalk1?   | Yes    | Yes                    | Ramp inside XWalk2?         | Yes   |
|                             | Road Slope (%)        | 3.9    | N/A                    | Clear Space?                | Yes   |
|                             | Road X Slope (%)      | 0.6    | No                     | Clear Space to XWalk (in)   | 30.0  |
| Yes                         | Any Obstructions?     | No     | Yes                    | Storm Grate/Utility Hazard? | No    |
|                             | Obstruction Type      |        |                        | Storm Grate/Utility Type    |       |
|                             |                       | N/A    |                        |                             | N/A   |
|                             |                       |        | Yes                    | Surface Condition? (G/P)    | Good  |