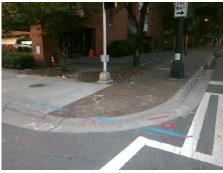

## Field Measurements/Component Compliance

Street 1 Name Stop Condition-Street 2 Street 2 Name Stop Condition-Street 1 **N POPLAR ST** Signal W 6TH ST Signal

Remove & Replace Curb Ramp With Two New Directional Ramps or Equivalent. Restripe Crosswalk(s) To Provide Clear space. Remove & Replace Gutter.

Surveyor Notes:

N/A

PROW/ADA:

Not Found, R304.2.2, R304.2.1, R304.2.2-Perp, R304.3.2-Para, R304.5.3, R305

Total Cost: 4450.00

| Compliance Description Data |                       | Data   | Compliance Description |                             | Data  |
|-----------------------------|-----------------------|--------|------------------------|-----------------------------|-------|
| N/A                         | Ramp Length (in)      | 72.0   | No                     | Ramp Slope (%)              | 9.3   |
| Yes                         | Ramp Width (in)       | 60.0   | Yes                    | Ramp XSlope (%)             | 2.8   |
| N/A                         | Flare Type LT         | Sloped | N/A                    | Flare Type RT               | N/A   |
| N/A                         | Flare Slope LT (%)    | 1.6    | N/A                    | Flare Slope RT (%)          | 9.9   |
| N/A                         | Flare Traversable LT? | Yes    | N/A                    | Flare Traversable RT?       | No    |
| No                          | Landing Length (in)   | N/A    | No                     | DWS Provided?               | No    |
| No                          | Landing Width (in)    | N/A    | N/A                    | DWS Contrast?               | No    |
| No                          | Landing Slope (%)     | N/A    | N/A                    | DWS Length (in)             | N/A   |
| No                          | Landing X Slope (%)   | N/A    | N/A                    | DWS Full Width?             | No    |
| N/A                         | Landing Curb? (Y/N)   | No     | N/A                    | DWS Offset (in)             | N/A   |
| N/A                         | Shared Landing?       | No     |                        |                             |       |
| Yes                         | Gutter Ponding?       | No     | Yes                    | Gutter Slope (%)            | 2.0   |
| Yes                         | Gutter Lip Ht (in)    | 0.0    | No                     | Gutter X Slope (%)          | 4.9   |
| N/A                         | Painted X Walk1?      | Yes    | N/A                    | Painted X Walk2?            | Yes   |
|                             | X Walk 1 Direction    | To NW  |                        | X Walk 2 Direction          | To NE |
| N/A                         | X Walk 1 Width (in)   | 136.0  | N/A                    | X Walk 2 Width (in)         | 137.0 |
|                             | X Walk 1 Slope (%)    | 1.4    |                        | X Walk 2 Slope (%)          | 1.4   |
|                             | X Walk 1 X Slope (%)  | 1.1    |                        | X Walk 2 X Slope (%)        | 1.0   |
| Yes                         | Ramp inside XWalk1?   | Yes    | Yes                    | Ramp inside XWalk2?         | Yes   |
|                             | Road Slope (%)        | 3.9    | N/A                    | Clear Space?                | Yes   |
|                             | Road X Slope (%)      | 0.6    | No                     | Clear Space to XWalk (in)   | 30.0  |
| Yes                         | Any Obstructions?     | No     | Yes                    | Storm Grate/Utility Hazard? | No    |
|                             | Obstruction Type      |        |                        | Storm Grate/Utility Type    |       |
|                             |                       | N/A    |                        |                             | N/A   |
|                             |                       |        | Yes                    | Surface Condition? (G/P)    | Good  |