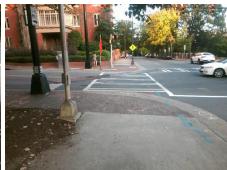

## Field Measurements/Component Compliance

Street 1 Name Stop Condition-Street 2 Street 2 Name Stop Condition-Street 1 **N POPLAR ST** Signal W 6TH ST Signal

Remove & Replace Curb Ramp With Two New Directional Ramps or Equivalent. Restripe Crosswalk(s) To Provide Clear space. Remove & Replace Gutter.

Surveyor Notes:

N/A

PROW/ADA:

Not Found, R304.2.2, R304.2.1, R304.2.2-Perp, R304.3.2-Para, R304.5.3, R305

Total Cost: 4450.00

| Compliance Description Data |                       | Data   | Compliance Description |                             | Data  |
|-----------------------------|-----------------------|--------|------------------------|-----------------------------|-------|
| N/A                         | Ramp Length (in)      | 72.0   | No                     | Ramp Slope (%)              | 9.3   |
| Yes                         | Ramp Width (in)       | 60.0   | Yes                    | Ramp XSlope (%)             | 2.8   |
| N/A                         | Flare Type LT         | Sloped | N/A                    | Flare Type RT               | N/A   |
| N/A                         | Flare Slope LT (%)    | 1.6    | N/A                    | Flare Slope RT (%)          | 9.9   |
| N/A                         | Flare Traversable LT? | Yes    | N/A                    | Flare Traversable RT?       | No    |
| No                          | Landing Length (in)   | N/A    | No                     | DWS Provided?               | No    |
| No                          | Landing Width (in)    | N/A    | N/A                    | DWS Contrast?               | No    |
| No                          | Landing Slope (%)     | N/A    | N/A                    | DWS Length (in)             | N/A   |
| No                          | Landing X Slope (%)   | N/A    | N/A                    | DWS Full Width?             | No    |
| N/A                         | Landing Curb? (Y/N)   | No     | N/A                    | DWS Offset (in)             | N/A   |
| N/A                         | Shared Landing?       | No     |                        |                             |       |
| Yes                         | Gutter Ponding?       | No     | Yes                    | Gutter Slope (%)            | 2.0   |
| Yes                         | Gutter Lip Ht (in)    | 0.0    | No                     | Gutter X Slope (%)          | 4.9   |
| N/A                         | Painted X Walk1?      | Yes    | N/A                    | Painted X Walk2?            | Yes   |
|                             | X Walk 1 Direction    | To NW  |                        | X Walk 2 Direction          | To NE |
| N/A                         | X Walk 1 Width (in)   | 136.0  | N/A                    | X Walk 2 Width (in)         | 137.0 |
|                             | X Walk 1 Slope (%)    | 1.4    |                        | X Walk 2 Slope (%)          | 1.4   |
|                             | X Walk 1 X Slope (%)  | 1.1    |                        | X Walk 2 X Slope (%)        | 1.0   |
| Yes                         | Ramp inside XWalk1?   | Yes    | Yes                    | Ramp inside XWalk2?         | Yes   |
|                             | Road Slope (%)        | 3.9    | N/A                    | Clear Space?                | Yes   |
|                             | Road X Slope (%)      | 0.6    | No                     | Clear Space to XWalk (in)   | 30.0  |
| Yes                         | Any Obstructions?     | No     | Yes                    | Storm Grate/Utility Hazard? | No    |
|                             | Obstruction Type      |        |                        | Storm Grate/Utility Type    |       |
|                             |                       | N/A    |                        |                             | N/A   |
|                             |                       |        | Yes                    | Surface Condition? (G/P)    | Good  |