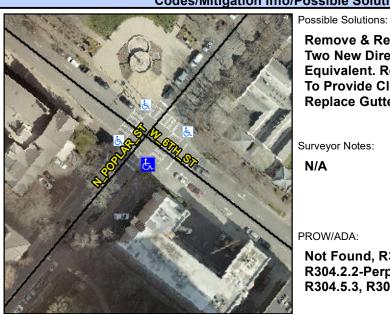

## **Access Compliance Report Public Rights-of-Way** (Curb Ramps)

Intersection ID: 11891 Main Street: N POPLAR ST Cross Street: W\_6TH\_ST Location:

ADA ID: B903FAB5C9FD Ramp Type: PerpDiag Initial Pass/Fail: Pass **Overall Compliance: No** Severity Score: 22.75

## **Codes/Mitigation Info/Possible Solution**

## Field Measurements/Component Compliance

Street 1 Name Stop Condition-Street 2 Street 2 Name Stop Condition-Street 1 **N POPLAR ST** Signal W 6TH ST Signal

Remove & Replace Curb Ramp With Two New Directional Ramps or Equivalent. Restripe Crosswalk(s) To Provide Clear space. Remove & Replace Gutter.

Surveyor Notes:

N/A

PROW/ADA:

Not Found, R304.2.2, R304.2.1, R304.2.2-Perp, R304.3.2-Para, R304.5.3, R305

Total Cost: 4450.00

| Compliance Description Data |                       | Data   | Compliance Description |                             | Data  |
|-----------------------------|-----------------------|--------|------------------------|-----------------------------|-------|
| N/A                         | Ramp Length (in)      | 72.0   | No                     | Ramp Slope (%)              | 9.3   |
| Yes                         | Ramp Width (in)       | 60.0   | Yes                    | Ramp XSlope (%)             | 2.8   |
| N/A                         | Flare Type LT         | Sloped | N/A                    | Flare Type RT               | N/A   |
| N/A                         | Flare Slope LT (%)    | 1.6    | N/A                    | Flare Slope RT (%)          | 9.9   |
| N/A                         | Flare Traversable LT? | Yes    | N/A                    | Flare Traversable RT?       | No    |
| No                          | Landing Length (in)   | N/A    | No                     | DWS Provided?               | No    |
| No                          | Landing Width (in)    | N/A    | N/A                    | DWS Contrast?               | No    |
| No                          | Landing Slope (%)     | N/A    | N/A                    | DWS Length (in)             | N/A   |
| No                          | Landing X Slope (%)   | N/A    | N/A                    | DWS Full Width?             | No    |
| N/A                         | Landing Curb? (Y/N)   | No     | N/A                    | DWS Offset (in)             | N/A   |
| N/A                         | Shared Landing?       | No     |                        |                             |       |
| Yes                         | Gutter Ponding?       | No     | Yes                    | Gutter Slope (%)            | 2.0   |
| Yes                         | Gutter Lip Ht (in)    | 0.0    | No                     | Gutter X Slope (%)          | 4.9   |
| N/A                         | Painted X Walk1?      | Yes    | N/A                    | Painted X Walk2?            | Yes   |
|                             | X Walk 1 Direction    | To NW  |                        | X Walk 2 Direction          | To NE |
| N/A                         | X Walk 1 Width (in)   | 136.0  | N/A                    | X Walk 2 Width (in)         | 137.0 |
|                             | X Walk 1 Slope (%)    | 1.4    |                        | X Walk 2 Slope (%)          | 1.4   |
|                             | X Walk 1 X Slope (%)  | 1.1    |                        | X Walk 2 X Slope (%)        | 1.0   |
| Yes                         | Ramp inside XWalk1?   | Yes    | Yes                    | Ramp inside XWalk2?         | Yes   |
|                             | Road Slope (%)        | 3.9    | N/A                    | Clear Space?                | Yes   |
|                             | Road X Slope (%)      | 0.6    | No                     | Clear Space to XWalk (in)   | 30.0  |
| Yes                         | Any Obstructions?     | No     | Yes                    | Storm Grate/Utility Hazard? | No    |
|                             | Obstruction Type      |        |                        | Storm Grate/Utility Type    |       |
|                             |                       | N/A    |                        |                             | N/A   |
|                             |                       |        | Yes                    | Surface Condition? (G/P)    | Good  |