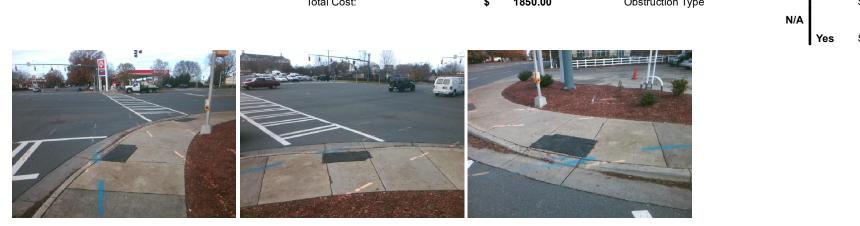

## Access Compliance Report Public Rights-of-Way (Curb Ramps)

| Intersection ID: 20439                  | Main Str        | eet: FAIRVIEW_RD            | Cross   | Street:                                        | SHARON_RD             | Location: | NE  |                             |      |
|-----------------------------------------|-----------------|-----------------------------|---------|------------------------------------------------|-----------------------|-----------|-----|-----------------------------|------|
| ADA ID: B9073A99B38B                    | Ramp Type: Perp |                             |         | Initial Pass/Fail: Fail Overall Compliance: No |                       |           |     |                             | 8.75 |
|                                         |                 |                             | minia   |                                                |                       |           |     |                             | 0.75 |
| Codes/Mitigation Info/Possible Solution |                 |                             |         | Field Measurements/Component Compliance        |                       |           |     |                             |      |
|                                         | the first       | Possible Solutions:         |         | -                                              | liance Description    | Data      |     | liance Description          | Data |
|                                         |                 | Remove & Replace Entire Ran | ıp.     | N/A                                            | Ramp Length (in)      | 85.0      | Yes | Ramp Slope (%)              | 6.5  |
|                                         |                 |                             |         | No                                             | Ramp Width (in)       | 39.0      | Yes | Ramp XSlope (%)             | 0.7  |
|                                         |                 |                             |         | N/A                                            | Flare Type LT         | N/A       | N/A | Flare Type RT               | N/A  |
|                                         | The state       |                             |         | N/A                                            | Flare Slope LT (%)    | N/A       | N/A | Flare Slope RT (%)          | N/A  |
| - <u>B</u> B0-                          |                 |                             |         | N/A                                            | Flare Traversable LT? | N/A       | N/A | Flare Traversable RT?       | N/A  |
| A BOTTO A                               | -               |                             |         | N/A                                            | Landing Length (in)   | N/A       | N/A | DWS Provided?               | N/A  |
| E DITT E                                |                 | Surveyor Notes:             |         | N/A                                            | Landing Width (in)    | N/A       | N/A | DWS Contrast?               | N/A  |
|                                         |                 | N/A                         |         | N/A                                            | Landing Slope (%)     | N/A       | N/A | DWS Length (in)             | N/A  |
|                                         |                 |                             |         | N/A                                            | Landing X Slope (%)   | N/A       | N/A | DWS Full Width?             | N/A  |
| FAIRMENT RD                             |                 |                             |         | N/A                                            | Landing Curb? (Y/N)   | N/A       | N/A | DWS Offset (in)             | N/A  |
|                                         |                 |                             |         | N/A                                            | Shared Landing?       | N/A       |     |                             |      |
|                                         |                 | PROW/ADA:                   |         | N/A                                            | Gutter Ponding?       | N/A       | N/A | Gutter Slope (%)            | N/A  |
| Not Found, R304.5.1                     |                 |                             |         | N/A                                            | Gutter Lip Ht (in)    | N/A       | N/A | Gutter X Slope (%)          | N/A  |
|                                         |                 |                             |         | N/A                                            | Painted X Walk1?      | Yes       | N/A | Painted X Walk2?            | N/A  |
|                                         |                 |                             |         |                                                | X Walk 1 Direction    | To SW     |     | X Walk 2 Direction          | N/A  |
|                                         |                 |                             |         | N/A                                            | X Walk 1 Width (in)   | 96.0      | N/A | X Walk 2 Width (in)         | N/A  |
| Street 1 Name                           | FAIRVIEW RD     |                             |         |                                                | X Walk 1 Slope (%)    | 1.8       |     | X Walk 2 Slope (%)          | N/A  |
| Stop Condition-Street 2                 | Signal          |                             |         |                                                | X Walk 1 X Slope (%)  | 0.5       |     | X Walk 2 X Slope (%)        | N/A  |
| Street 2 Name                           | N/A             |                             |         | N/A                                            | Ramp inside XWalk1?   | Yes       | N/A | Ramp inside XWalk2?         | N/A  |
| Stop Condition-Street 1                 | N/A             |                             |         |                                                | Road Slope (%)        | N/A       | N/A | Clear Space?                | N/A  |
|                                         |                 |                             |         |                                                | Road X Slope (%)      | N/A       | N/A | Clear Space to XWalk (in)   | N/A  |
|                                         |                 |                             |         | N/A                                            | Any Obstructions?     | N/A       | N/A | Storm Grate/Utility Hazard? | N/A  |
|                                         |                 | Total Cost: \$              | 1850.00 |                                                | Obstruction Type      |           |     | Storm Grate/Utility Type    |      |
|                                         |                 | ·                           |         |                                                | 51                    | N/A       |     |                             | N/A  |
|                                         |                 |                             |         |                                                |                       |           | 1   |                             |      |