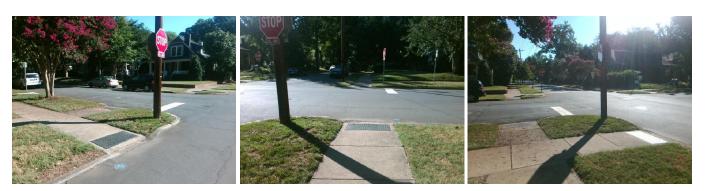

## Access Compliance Report Public Rights-of-Way (Curb Ramps)

| Intersection ID: 14851                  | Main Street: E_WORTHINGTON_AV |                             |         | s Stract.                                      |                       | Location: | W                           |                             |      |
|-----------------------------------------|-------------------------------|-----------------------------|---------|------------------------------------------------|-----------------------|-----------|-----------------------------|-----------------------------|------|
|                                         |                               |                             |         | Cross Street: PARK_RD                          |                       |           |                             |                             |      |
| ADA ID: B9077C72F51C Ramp Type: Perp    |                               |                             | Initia  | Initial Pass/Fail: Fail Overall Compliance: No |                       |           |                             | o Severity Score:           | 1.25 |
| Codes/Mitigation Info/Possible Solution |                               |                             |         | Field Measurements/Component Compliance        |                       |           |                             |                             |      |
|                                         | 101.5                         | Possible Solutions:         |         | Compliance Description                         |                       |           | Data Compliance Description |                             |      |
|                                         | 1 1                           | Remove & Replace Entire Ran | ip.     | N/A                                            | Ramp Length (in)      | 31.5      | Yes                         | Ramp Slope (%)              | 5.4  |
|                                         | 11                            |                             | •       | Yes                                            | Ramp Width (in)       | 48.0      | No                          | Ramp XSlope (%)             | 4.2  |
| B.M.                                    |                               | 4                           |         | N/A                                            | Flare Type LT         | N/A       | N/A                         | Flare Type RT               | N/A  |
|                                         | 1                             |                             |         | N/A                                            | Flare Slope LT (%)    | N/A       | N/A                         | Flare Slope RT (%)          | N/A  |
|                                         | 144                           |                             |         | N/A                                            | Flare Traversable LT? | N/A       | N/A                         | Flare Traversable RT?       | N/A  |
|                                         | Allere                        |                             |         | N/A                                            | Landing Length (in)   | N/A       | N/A                         | DWS Provided?               | N/A  |
|                                         | C C A D                       | Surveyor Notes:             |         | N/A                                            | Landing Width (in)    | N/A       | N/A                         | DWS Contrast?               | N/A  |
|                                         | Carl and                      | N/A                         |         | N/A                                            | Landing Slope (%)     | N/A       | N/A                         | DWS Length (in)             | N/A  |
| Kit C                                   | - Stand                       |                             |         | N/A                                            | Landing X Slope (%)   | N/A       | N/A                         | DWS Full Width?             | N/A  |
|                                         | DA.                           |                             |         | N/A                                            | Landing Curb? (Y/N)   | N/A       | N/A                         | DWS Offset (in)             | N/A  |
|                                         | Start P                       |                             |         | N/A                                            | Shared Landing?       | N/A       |                             |                             |      |
|                                         | C PALING S                    | PROW/ADA:                   |         | N/A                                            | Gutter Ponding?       | N/A       | N/A                         | Gutter Slope (%)            | N/A  |
|                                         | ALC: Y                        | Not Found, R304.5.3         |         | N/A                                            | Gutter Lip Ht (in)    | N/A       | N/A                         | Gutter X Slope (%)          | N/A  |
|                                         | Mr.                           |                             |         | N/A                                            | Painted X Walk1?      | No        | N/A                         | Painted X Walk2?            | N/A  |
| A LAND A MARKED AND                     | A THE                         | e -                         |         |                                                | X Walk 1 Direction    | To SE     |                             | X Walk 2 Direction          | N/A  |
|                                         | C SECT                        |                             |         | N/A                                            | X Walk 1 Width (in)   | N/A       | N/A                         | X Walk 2 Width (in)         | N/A  |
| Street 1 Name                           | PARK RD                       |                             |         |                                                | X Walk 1 Slope (%)    | 2.3       |                             | X Walk 2 Slope (%)          | N/A  |
| Stop Condition-Street 2                 | StopSign                      |                             |         |                                                | X Walk 1 X Slope (%)  | 0.2       |                             | X Walk 2 X Slope (%)        | N/A  |
| Street 2 Name                           | N/A                           |                             |         | N/A                                            | Ramp inside XWalk1?   | N/A       | N/A                         | Ramp inside XWalk2?         | N/A  |
| Stop Condition-Street 1                 | N/A                           |                             |         |                                                | Road Slope (%)        | N/A       | N/A                         | Clear Space?                | N/A  |
|                                         |                               |                             |         |                                                | Road X Slope (%)      | N/A       | N/A                         | Clear Space to XWalk (in)   | N/A  |
|                                         |                               |                             |         | N/A                                            | Any Obstructions?     | N/A       | N/A                         | Storm Grate/Utility Hazard? | N/A  |
|                                         |                               | Total Cost: \$              | 1850.00 |                                                | Obstruction Type      |           |                             | Storm Grate/Utility Type    |      |
|                                         |                               |                             |         |                                                |                       | N/A       |                             |                             | N/A  |